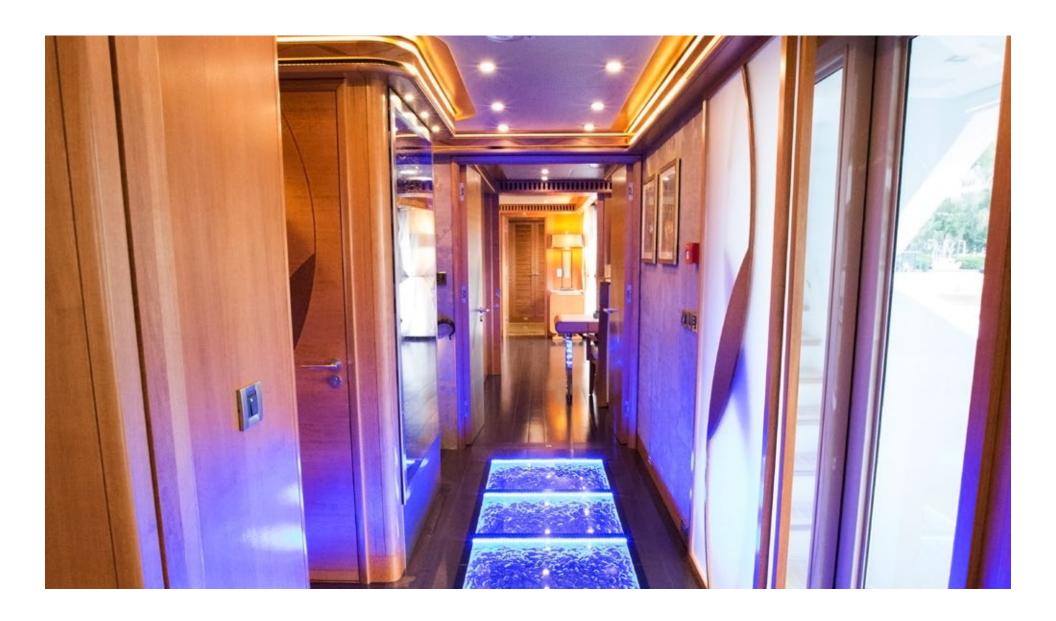

#### SERENITY

Built in 2016 by IAG yachts, the 133-foot (40.53m) SERENITY is the perfect place to host your next luxury holiday on the water.

Luxury charter yacht SERENITY boasts interior and exterior design by the legendary Evan K. Marshall. She is part of the Terrazza series by IAG and has three permanent balconies off the master stateroom and skylounge that allow guests to better engage with their beautiful surroundings — this is an impressive and unique feature not often found on other yachts of her caliber. Another distinct feature of SERENITY is her multi-deck elevator that services all decks from the below-deck staterooms to the sundeck. This is seldom offered on a yacht in her size range.