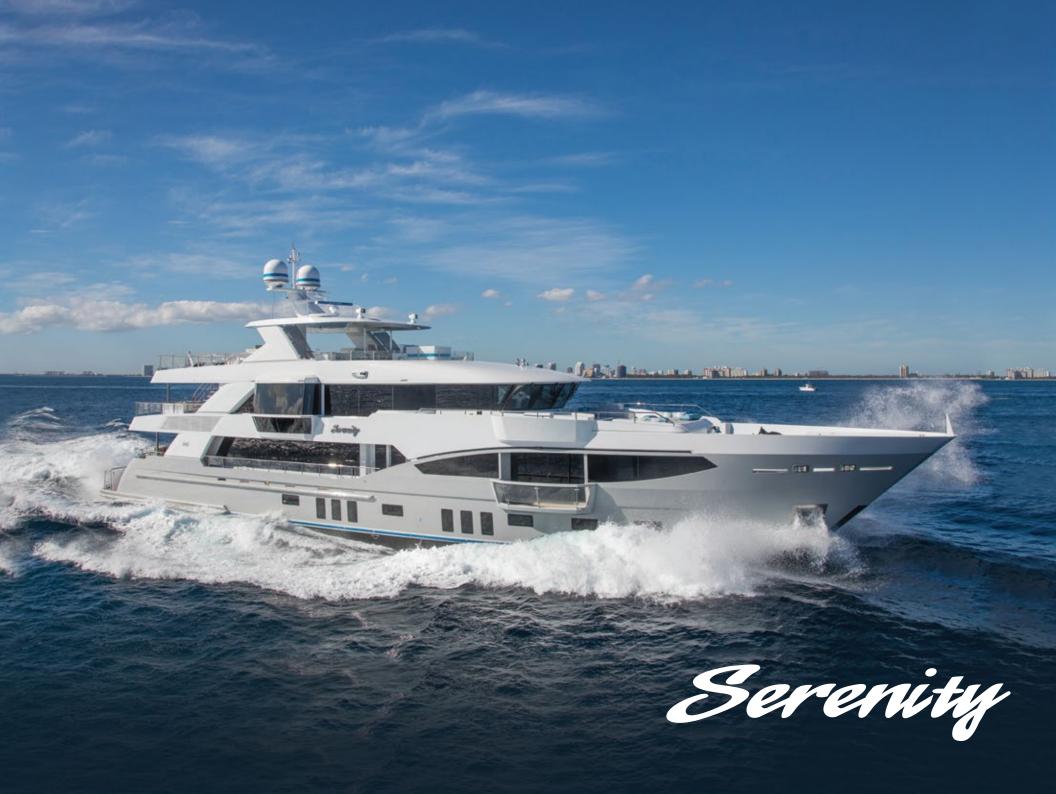

#### SERENITY

Built in 2016 by IAG yachts, the 133-foot (40.53m) SERENITY is the perfect place to host your next luxury holiday on the water.

Luxury charter yacht SERENITY boasts interior and exterior design by the legendary Evan K. Marshall. She is part of the Terrazza series by IAG and has three permanent balconies off the master stateroom and skylounge that allow guests to better engage with their beautiful surroundings — this is an impressive and unique feature not often found on other yachts of her caliber. Another distinct feature of SERENITY is her multi-deck elevator that services all decks from the below-deck staterooms to the sundeck. This is seldom offered on a yacht in her size range.