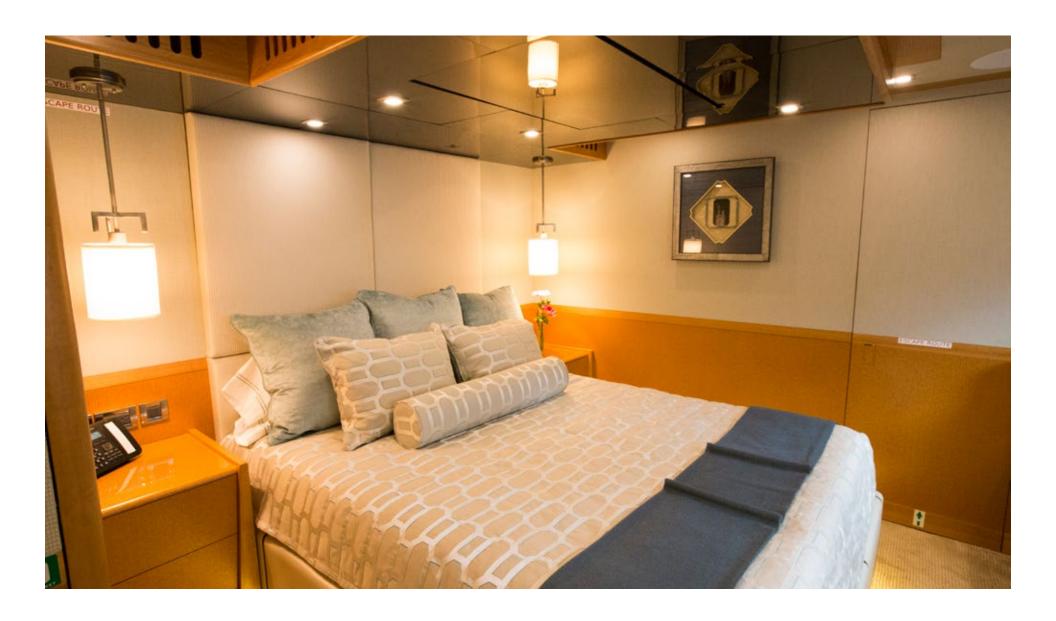

Specifications

\_

 Length
 133' (40.53m)

 Beam
 27' (8.40m)

 Draft
 7' 9" (2.35m)

Built 2016
Builder IAG
Guests 12
Cabins 6
Crew 7

Cabin Config 1 Master, 1 VIP, 2 Double, 1 Twin, 1 Double/Twin

SummerThe Bahamas, FloridaWinterCaribbean, The Bahamas

Rate From \$140,000 per week + expenses

#### Tenders + Toys

▶ 32' Intrepid with 2 x 250hp Mercury engines

► 12' IAG tender

- ▶ Waterslide
- ▶ 2 x Seadoos
- ▶ 2 Sea Bobs
- ► 2 paddle boards (rigid)
- ► Snorkel gear
- ▶ Wakeboards
- ► Towable toys
- ► Assorted fishing gear fully rigged
- ► Rendezvous Diving Only
- ► "Beach set up" tables & chairs

## Aft Deck







### Main Salon







# Dining Salon



# Dining Salon









### Master Stateroom Office



#### Master Stateroom



#### Master Stateroom







## Guest Stateroom #1



## Guest Bath



### Guest Stateroom #2



## Guest Bath



## Convertible Guest Cabin - Partition Opened



## Convertible Twin/King Cabin



## Guest Bath



## Guest Stateroom #3



### Guest Stateroom #3



## Guest Bath





## Skylounge Bar



## Skylounge Bar







## Skylounge Game Table



## Skylounge Dayhead



# Bridge Deck Guest Stateroom



# Bridge Deck Guest Stateroom



#### Guest Bath



### Guest Bath







# Bridge Deck Aft



# Wading Pool on Sundeck





#### Sundeck Jacuzzi



#### Sundeck Bar



### Sundeck Dining



### Sundeck Lounge Area



#### Foredeck





CONTACT YOUR PREFERRED CHARTER BROKER

FOR ADDITIONAL INFORMATION REGARDING SERENITY