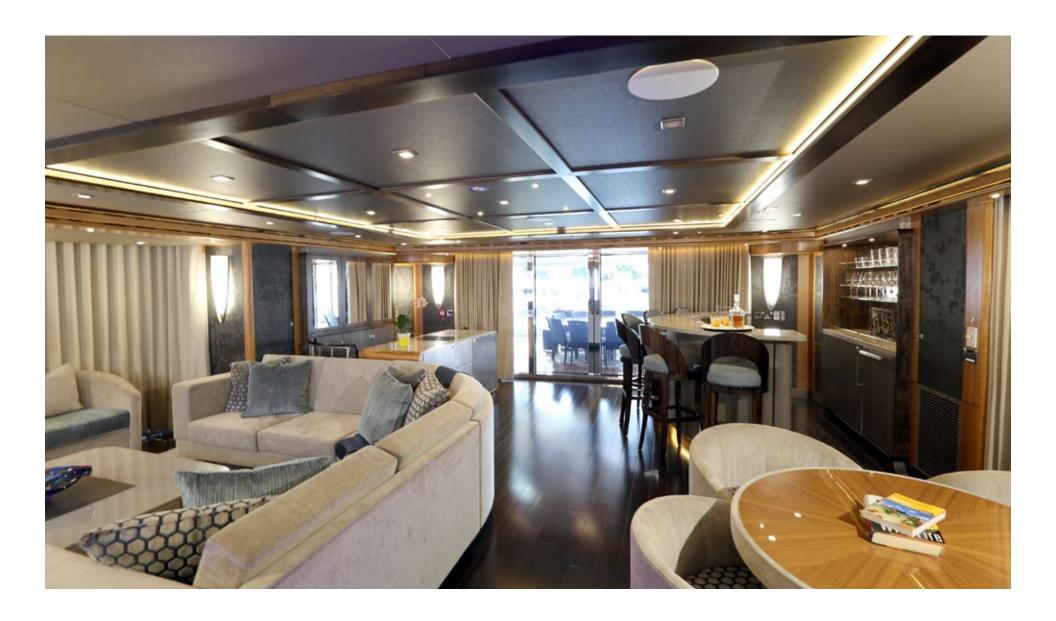

terCaribbean, The Bahamas

Rate From \$140,000 per week + expenses

#### Tenders + Toys

▶ 32' Intrepid with 2 x 250hp Mercury engines

► 12' IAG tender

- ▶ Waterslide
- ▶ 2 x Seadoos
- ▶ 2 Sea Bobs
- ► 2 paddle boards (rigid)
- ► Snorkel gear
- ▶ Wakeboards
- ► Towable toys
- ► Assorted fishing gear fully rigged
- ► Rendezvous Diving Only
- ► "Beach set up" tables & chairs

## Aft Deck







### Main Salon







# Dining Salon



# Dining Salon









### Master Stateroom Office



#### Master Stateroom



#### Master Stateroom







## Guest Stateroom #1



## Guest Bath



### Guest Stateroom #2



## Guest Bath



## Convertible Guest Cabin - Partition Opened



## Convertible Twin/King Cabin



## Guest Bath



## Guest Stateroom #3



### Guest Stateroom #3



## Guest Bath





## Skylounge Bar



## Skylounge Bar







## Skylounge Game Table



## Skylounge Dayhead



# Bridge Deck Guest Stateroom



# Bridge Deck Guest Stateroom



#### Guest Bath



### Guest Bath







# Bridge Deck Aft



# Wading Pool on Sundeck





#### Sundeck Jacuzzi



#### Sundeck Bar



### Sundeck Dining



### Sundeck Lounge Area



#### Foredeck





CONTACT YOUR PREFERRED CHARTER BROKER

FOR ADDITIONAL INFORMATION REGARDING SERENITY