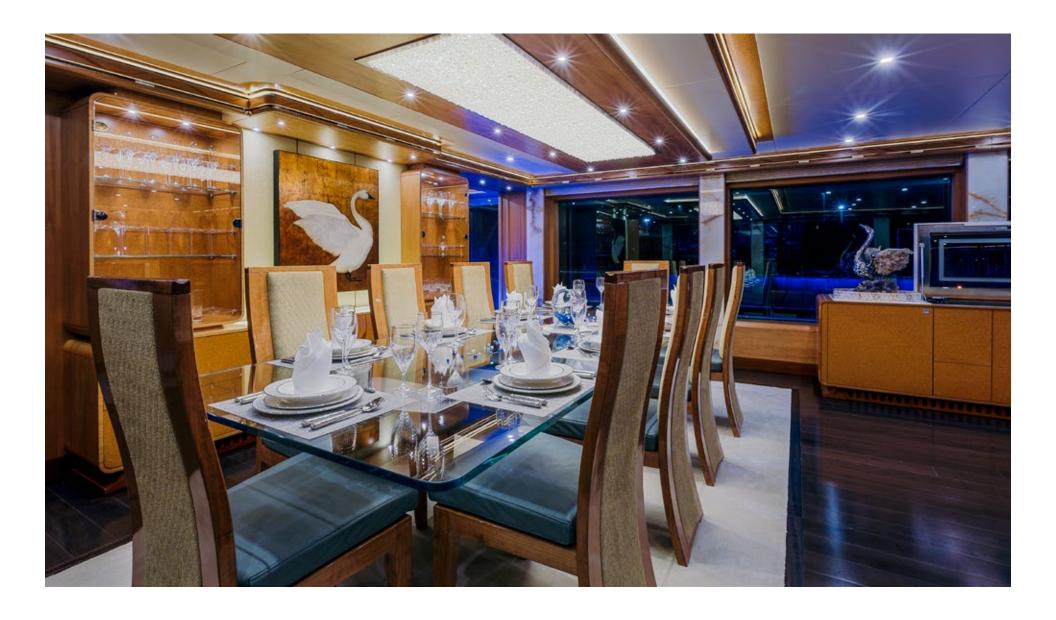

ities. The sixth stateroom is located on the skylounge deck and offers a queen-size bed and en-suite bath.





#### Specifications

\_

 Length
 133' (40.53m)

 Beam
 27' (8.40m)

 Draft
 7' 9" (2.35m)

Built 2016
Builder IAG
Guests 12
Cabins 6
Crew 7

Cabin Config 1 Master, 1 VIP, 2 Double, 1 Twin, 1 Double/Twin

SummerThe Bahamas, FloridaWinterCaribbean, The Bahamas

Rate From \$140,000 per week + expenses

#### Tenders + Toys

▶ 32' Intrepid with 2 x 250hp Mercury engines

► 12' IAG tender

- ▶ Waterslide
- ▶ 2 x Seadoos
- ▶ 2 Sea Bobs
- ► 2 paddle boards (rigid)
- ► Snorkel gear
- ▶ Wakeboards
- ► Towable toys
- ► Assorted fishing gear fully rigged
- ► Rendezvous Diving Only
- ► "Beach set up" tables & chairs

## Aft Deck







### Main Salon







# Dining Salon



# Dining Salon









### Master Stateroom Office



#### Master Stateroom



#### Master Stateroom







## Guest Stateroom #1



## Guest Bath



### Guest Stateroom #2



## Guest Bath



## Convertible Guest Cabin - Partition Opened



## Convertible Twin/King Cabin



## Guest Bath



## Guest Stateroom #3



### Guest Stateroom #3



## Guest Bath





## Skylounge Bar



## Skylounge Bar







## Skylounge Game Table



## Skylounge Dayhead



# Bridge Deck Guest Stateroom



# Bridge Deck Guest Stateroom



#### Guest Bath



### Guest Bath







# Bridge Deck Aft



# Wading Pool on Sundeck





#### Sundeck Jacuzzi



#### Sundeck Bar



### Sundeck Dining



### Sundeck Lounge Area



#### Foredeck





CONTACT YOUR PREFERRED CHARTER BROKER

FOR ADDITIONAL INFORMATION REGARDING SERENITY