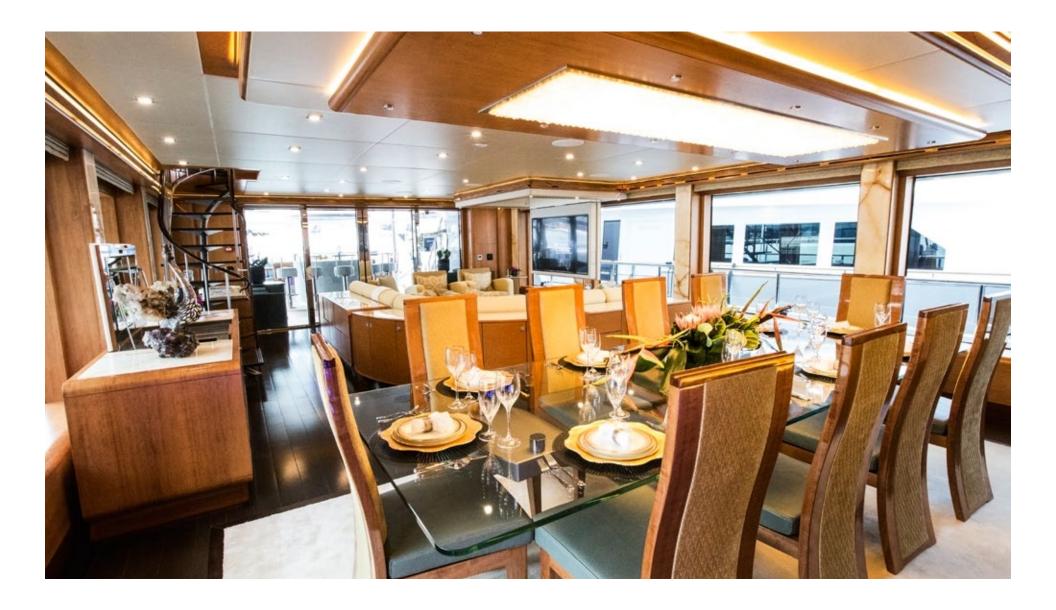

nd a range of amenities. The sixth stateroom is located on the skylounge deck and offers a queen-size bed and en-suite bath.





#### Specifications

\_

 Length
 133' (40.53m)

 Beam
 27' (8.40m)

 Draft
 7' 9" (2.35m)

Built 2016
Builder IAG
Guests 12
Cabins 6
Crew 7

Cabin Config 1 Master, 1 VIP, 2 Double, 1 Twin, 1 Double/Twin

SummerThe Bahamas, FloridaWinterCaribbean, The Bahamas

Rate From \$140,000 per week + expenses

#### Tenders + Toys

▶ 32' Intrepid with 2 x 250hp Mercury engines

► 12' IAG tender

- ▶ Waterslide
- ▶ 2 x Seadoos
- ▶ 2 Sea Bobs
- ► 2 paddle boards (rigid)
- ► Snorkel gear
- ▶ Wakeboards
- ► Towable toys
- ► Assorted fishing gear fully rigged
- ► Rendezvous Diving Only
- ► "Beach set up" tables & chairs

## Aft Deck







### Main Salon







# Dining Salon



# Dining Salon









### Master Stateroom Office



#### Master Stateroom



#### Master Stateroom







## Guest Stateroom #1



## Guest Bath



### Guest Stateroom #2



## Guest Bath



## Convertible Guest Cabin - Partition Opened



## Convertible Twin/King Cabin



## Guest Bath



## Guest Stateroom #3



### Guest Stateroom #3



## Guest Bath





## Skylounge Bar



## Skylounge Bar







## Skylounge Game Table



## Skylounge Dayhead



# Bridge Deck Guest Stateroom



# Bridge Deck Guest Stateroom



#### Guest Bath



### Guest Bath







# Bridge Deck Aft



# Wading Pool on Sundeck





#### Sundeck Jacuzzi



#### Sundeck Bar



### Sundeck Dining



### Sundeck Lounge Area



#### Foredeck





CONTACT YOUR PREFERRED CHARTER BROKER

FOR ADDITIONAL INFORMATION REG