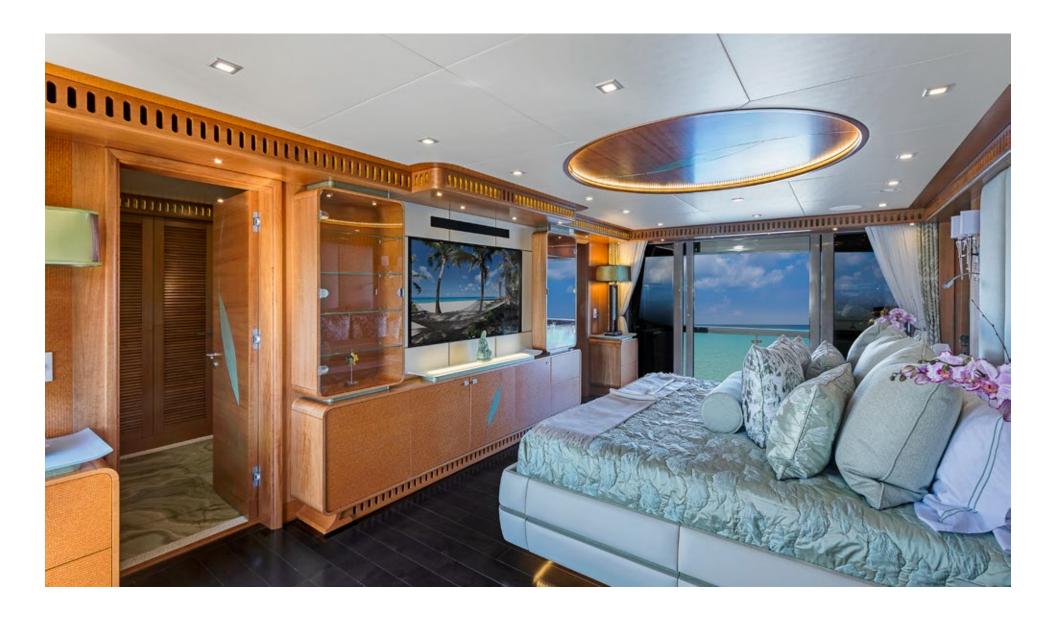

This brand-new luxury motor yacht is able to accommodate up to 12 guests in six lavish staterooms. All staterooms are outfitted with TV, iPads, individual climate controls and satellite receivers, Apple Entertainment Systems, iPod docking stations, Wi-Fi access and more. Located forward on the main deck, the 900-square-foot master suite has private "Terrazza" outdoor balconies to port and starboard. She offers a walk-around king-size bed, en-suite his-and-hers bathroom with European rain shower and a variety of other accompaniments. Flanked by oversized windows, this space is flooded with natural light.

#### Master Stateroom