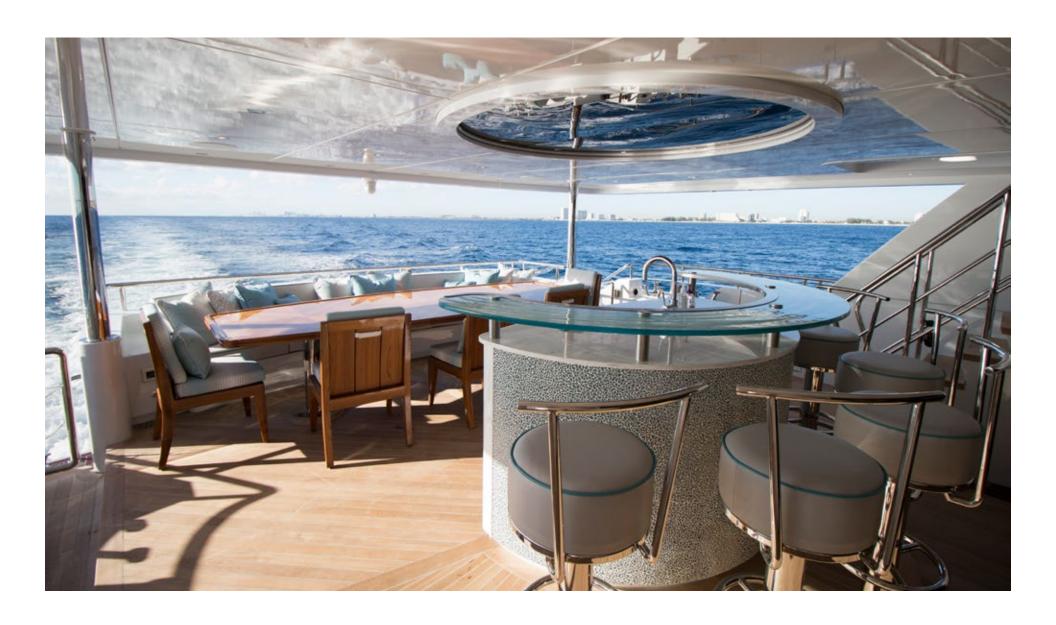

king. They all offer en-suite bathrooms and a range of amenities. The sixth stateroom is located on the skylounge deck and offers a queen-size bed and en-suite bath.





#### Specifications

\_

 Length
 133' (40.53m)

 Beam
 27' (8.40m)

 Draft
 7' 9" (2.35m)

Built 2016
Builder IAG
Guests 12
Cabins 6
Crew 7

Cabin Config 1 Master, 1 VIP, 2 Double, 1 Twin, 1 Double/Twin

SummerThe Bahamas, FloridaWinterCaribbean, The Bahamas

Rate From \$140,000 per week + expenses

#### Tenders + Toys

▶ 32' Intrepid with 2 x 250hp Mercury engines

► 12' IAG tender

- ▶ Waterslide
- ▶ 2 x Seadoos
- ▶ 2 Sea Bobs
- ► 2 paddle boards (rigid)
- ► Snorkel gear
- ▶ Wakeboards
- ► Towable toys
- ► Assorted fishing gear fully rigged
- ► Rendezvous Diving Only
- ► "Beach set up" tables & chairs

## Aft Deck







### Main Salon







# Dining Salon



# Dining Salon









### Master Stateroom Office



#### Master Stateroom



#### Master Stateroom







## Guest Stateroom #1



## Guest Bath



### Guest Stateroom #2



## Guest Bath



## Convertible Guest Cabin - Partition Opened



## Convertible Twin/King Cabin



## Guest Bath



## Guest Stateroom #3



### Guest Stateroom #3



## Guest Bath





## Skylounge Bar



## Skylounge Bar







## Skylounge Game Table



## Skylounge Dayhead



# Bridge Deck Guest Stateroom



# Bridge Deck Guest Stateroom



#### Guest Bath



### Guest Bath







# Bridge Deck Aft



# Wading Pool on Sundeck





#### Sundeck Jacuzzi



#### Sundeck Bar



### Sundeck Dining



### Sundeck Lounge Area



#### Foredeck





CONTACT YOUR PREFERRED CHAR