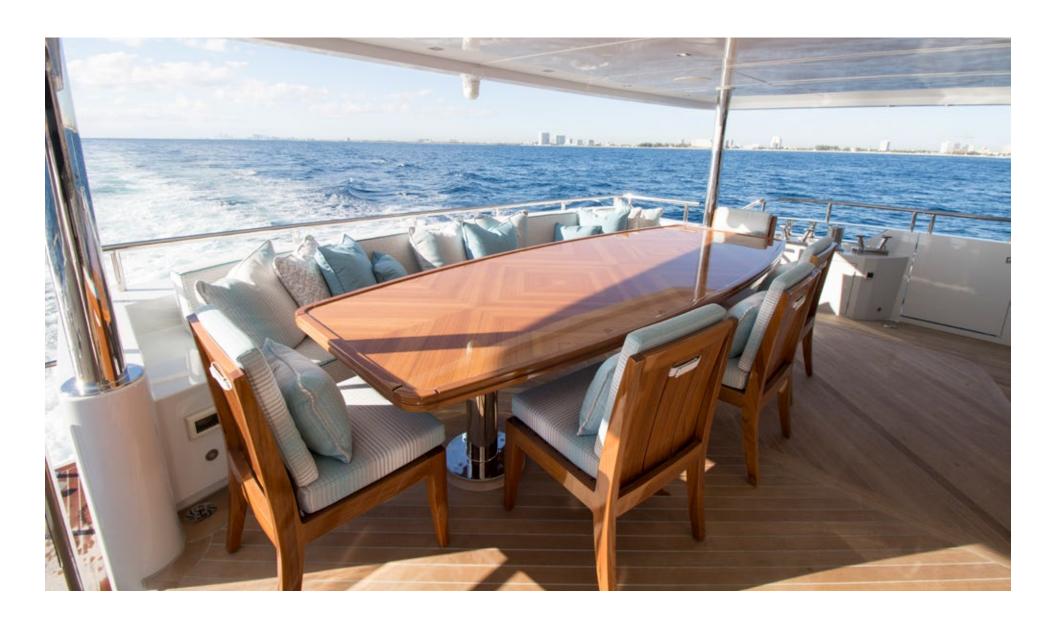

ing. They all offer en-suite bathrooms and a range of amenities. The sixth stateroom is located on the skylounge deck and offers a queen-size bed and en-suite bath.





#### Specifications

\_

 Length
 133' (40.53m)

 Beam
 27' (8.40m)

 Draft
 7' 9" (2.35m)

Built 2016
Builder IAG
Guests 12
Cabins 6
Crew 7

Cabin Config 1 Master, 1 VIP, 2 Double, 1 Twin, 1 Double/Twin

SummerThe Bahamas, FloridaWinterCaribbean, The Bahamas

Rate From \$140,000 per week + expenses

#### Tenders + Toys

▶ 32' Intrepid with 2 x 250hp Mercury engines

► 12' IAG tender

- ▶ Waterslide
- ▶ 2 x Seadoos
- ▶ 2 Sea Bobs
- ► 2 paddle boards (rigid)
- ► Snorkel gear
- ▶ Wakeboards
- ► Towable toys
- ► Assorted fishing gear fully rigged
- ► Rendezvous Diving Only
- ► "Beach set up" tables & chairs

## Aft Deck







### Main Salon







# Dining Salon



# Dining Salon









### Master Stateroom Office



#### Master Stateroom



#### Master Stateroom







## Guest Stateroom #1



## Guest Bath



### Guest Stateroom #2



## Guest Bath



## Convertible Guest Cabin - Partition Opened



## Convertible Twin/King Cabin



## Guest Bath



## Guest Stateroom #3



### Guest Stateroom #3



## Guest Bath





## Skylounge Bar



## Skylounge Bar







## Skylounge Game Table



## Skylounge Dayhead



# Bridge Deck Guest Stateroom



# Bridge Deck Guest Stateroom



#### Guest Bath



### Guest Bath







# Bridge Deck Aft



# Wading Pool on Sundeck





#### Sundeck Jacuzzi



#### Sundeck Bar



### Sundeck Dining



### Sundeck Lounge Area



#### Foredeck





CONTACT YOUR PREFERRED CHARTE