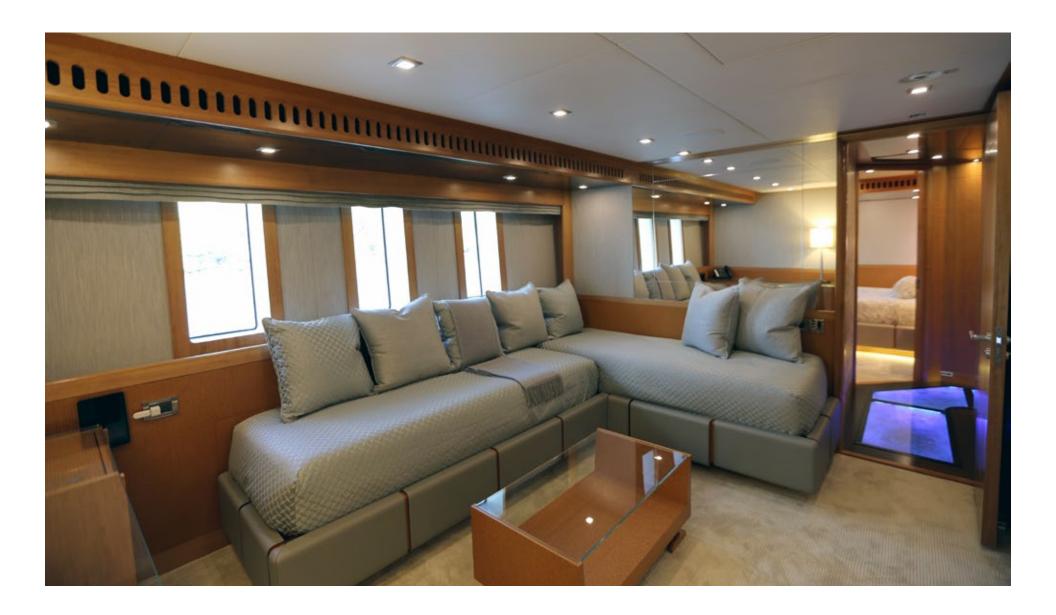

Config 1 Master, 1 VIP, 2 Double, 1 Twin, 1 Double/Twin

SummerThe Bahamas, FloridaWinterCaribbean, The Bahamas

Rate From \$140,000 per week + expenses

#### Tenders + Toys

▶ 32' Intrepid with 2 x 250hp Mercury engines

► 12' IAG tender

- ▶ Waterslide
- ▶ 2 x Seadoos
- ▶ 2 Sea Bobs
- ► 2 paddle boards (rigid)
- ► Snorkel gear
- ▶ Wakeboards
- ► Towable toys
- ► Assorted fishing gear fully rigged
- ► Rendezvous Diving Only
- ► "Beach set up" tables & chairs

## Aft Deck







### Main Salon







# Dining Salon



# Dining Salon









### Master Stateroom Office



#### Master Stateroom



#### Master Stateroom







## Guest Stateroom #1



## Guest Bath



### Guest Stateroom #2



## Guest Bath



## Convertible Guest Cabin - Partition Opened



## Convertible Twin/King Cabin



## Guest Bath



## Guest Stateroom #3



### Guest Stateroom #3



## Guest Bath





## Skylounge Bar



## Skylounge Bar







## Skylounge Game Table



## Skylounge Dayhead



# Bridge Deck Guest Stateroom



# Bridge Deck Guest Stateroom



#### Guest Bath



### Guest Bath







# Bridge Deck Aft



# Wading Pool on Sundeck





#### Sundeck Jacuzzi



#### Sundeck Bar



### Sundeck Dining



### Sundeck Lounge Area



#### Foredeck





CONTACT YOUR PREFERRED CHARTER BROKER

FOR ADDITIONAL INFORMATION REGARDING SERENITY