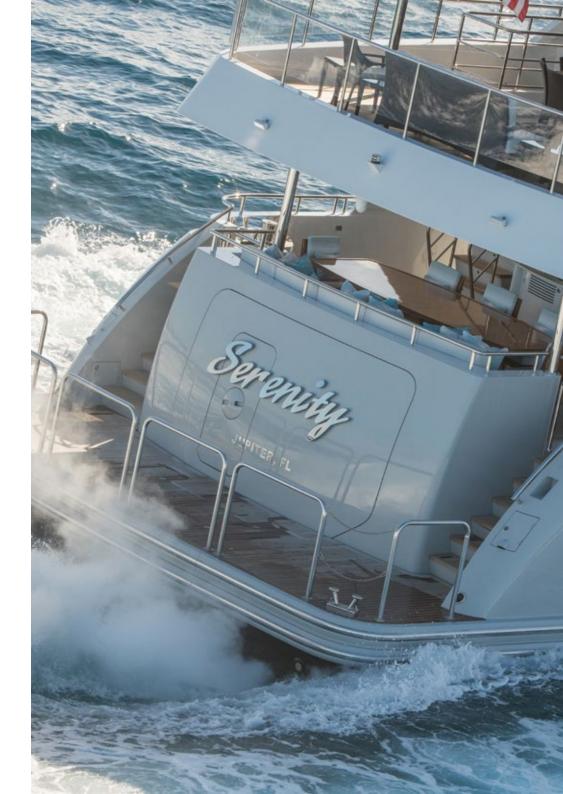

#### SERENITY

Built in 2016 by IAG yachts, the 133-foot (40.53m) SERENITY is the perfect place to host your next luxury holiday on the water.

Luxury charter yacht SERENITY boasts interior and exterior design by the legendary Evan K. Marshall. She is part of the Terrazza series by IAG and has three permanent balconies off the master stateroom and skylounge that allow guests to better engage with their beautiful surroundings — this is an impressive and unique feature not often found on other yachts of her caliber. Another distinct feature of SERENITY is her multi-deck elevator that services all decks from the below-deck staterooms to the sundeck. This is seldom offered on a yacht in her size range.