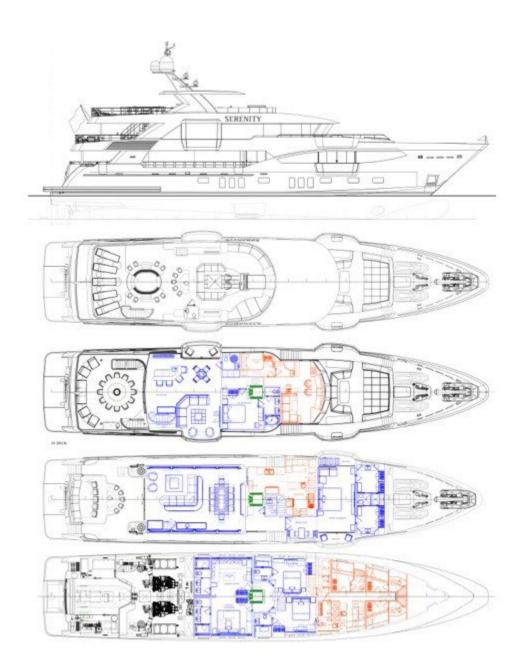

#### Specifications

\_

 Length
 133' (40.53m)

 Beam
 27' (8.40m)

 Draft
 7' 9" (2.35m)

Built 2016
Builder IAG
Guests 12
Cabins 6
Crew 7

Cabin Config 1 Master, 1 VIP, 2 Double, 1 Twin, 1 Double/Twin

SummerThe Bahamas, FloridaWinterCaribbean, The Bahamas