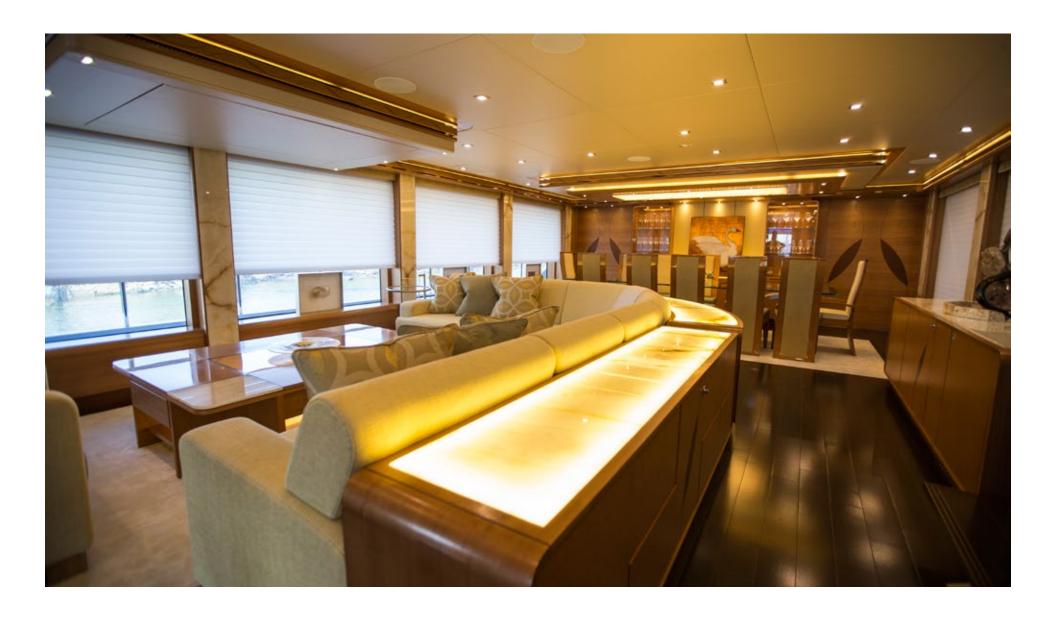

-suite bathrooms and a range of amenities. The sixth stateroom is located on the skylounge deck and offers a queen-size bed and en-suite bath.





#### Specifications

\_

 Length
 133' (40.53m)

 Beam
 27' (8.40m)

 Draft
 7' 9" (2.35m)

Built 2016
Builder IAG
Guests 12
Cabins 6
Crew 7

Cabin Config 1 Master, 1 VIP, 2 Double, 1 Twin, 1 Double/Twin

SummerThe Bahamas, FloridaWinterCaribbean, The Bahamas

Rate From \$140,000 per week + expenses

#### Tenders + Toys

▶ 32' Intrepid with 2 x 250hp Mercury engines

► 12' IAG tender

- ▶ Waterslide
- ▶ 2 x Seadoos
- ▶ 2 Sea Bobs
- ► 2 paddle boards (rigid)
- ► Snorkel gear
- ▶ Wakeboards
- ► Towable toys
- ► Assorted fishing gear fully rigged
- ► Rendezvous Diving Only
- ► "Beach set up" tables & chairs

## Aft Deck







### Main Salon







# Dining Salon



# Dining Salon









### Master Stateroom Office



#### Master Stateroom



#### Master Stateroom







## Guest Stateroom #1



## Guest Bath



### Guest Stateroom #2



## Guest Bath



## Convertible Guest Cabin - Partition Opened



## Convertible Twin/King Cabin



## Guest Bath



## Guest Stateroom #3



### Guest Stateroom #3



## Guest Bath





## Skylounge Bar



## Skylounge Bar







## Skylounge Game Table



## Skylounge Dayhead



# Bridge Deck Guest Stateroom



# Bridge Deck Guest Stateroom



#### Guest Bath



### Guest Bath







# Bridge Deck Aft



# Wading Pool on Sundeck





#### Sundeck Jacuzzi



#### Sundeck Bar



### Sundeck Dining



### Sundeck Lounge Area



#### Foredeck





CONTACT YOUR PREFERRED CHARTER BROKER

FOR ADDITION