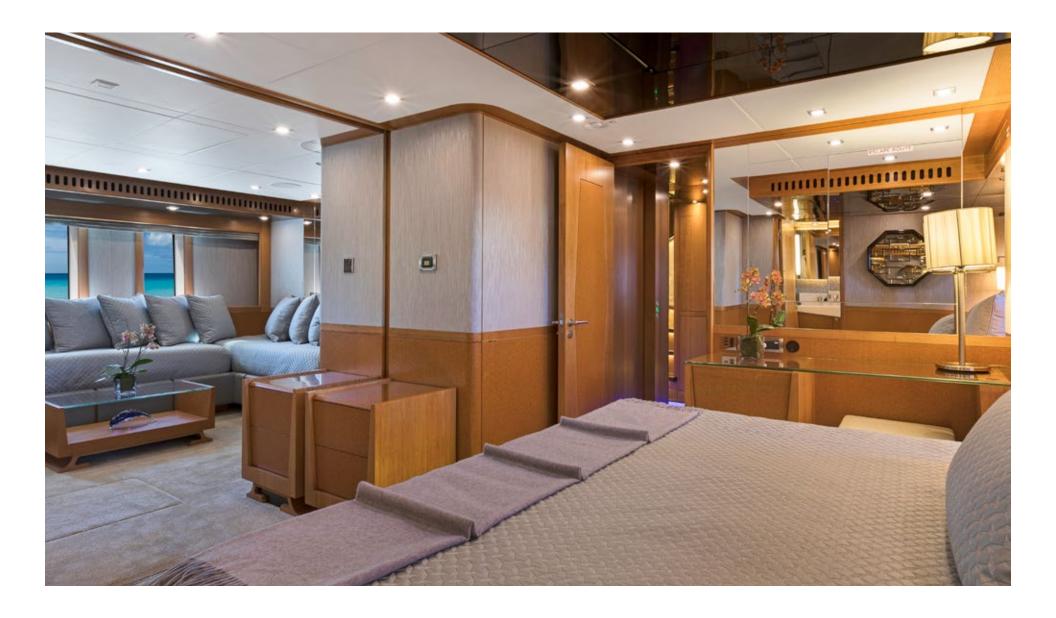

Bahamas, FloridaWinterCaribbean, The Bahamas

Rate From \$140,000 per week + expenses

#### Tenders + Toys

▶ 32' Intrepid with 2 x 250hp Mercury engines

► 12' IAG tender

- ▶ Waterslide
- ▶ 2 x Seadoos
- ▶ 2 Sea Bobs
- ► 2 paddle boards (rigid)
- ► Snorkel gear
- ▶ Wakeboards
- ► Towable toys
- ► Assorted fishing gear fully rigged
- ► Rendezvous Diving Only
- ► "Beach set up" tables & chairs

## Aft Deck







### Main Salon







# Dining Salon



# Dining Salon









### Master Stateroom Office



#### Master Stateroom



#### Master Stateroom







## Guest Stateroom #1



## Guest Bath



### Guest Stateroom #2



## Guest Bath



## Convertible Guest Cabin - Partition Opened



## Convertible Twin/King Cabin



## Guest Bath



## Guest Stateroom #3



### Guest Stateroom #3



## Guest Bath





## Skylounge Bar



## Skylounge Bar







## Skylounge Game Table



## Skylounge Dayhead



# Bridge Deck Guest Stateroom



# Bridge Deck Guest Stateroom



#### Guest Bath



### Guest Bath







# Bridge Deck Aft



# Wading Pool on Sundeck





#### Sundeck Jacuzzi



#### Sundeck Bar



### Sundeck Dining



### Sundeck Lounge Area



#### Foredeck





CONTACT YOUR PREFERRED CHARTER BROKER

FOR ADDITIONAL INFORMATION REGARDING SERENITY