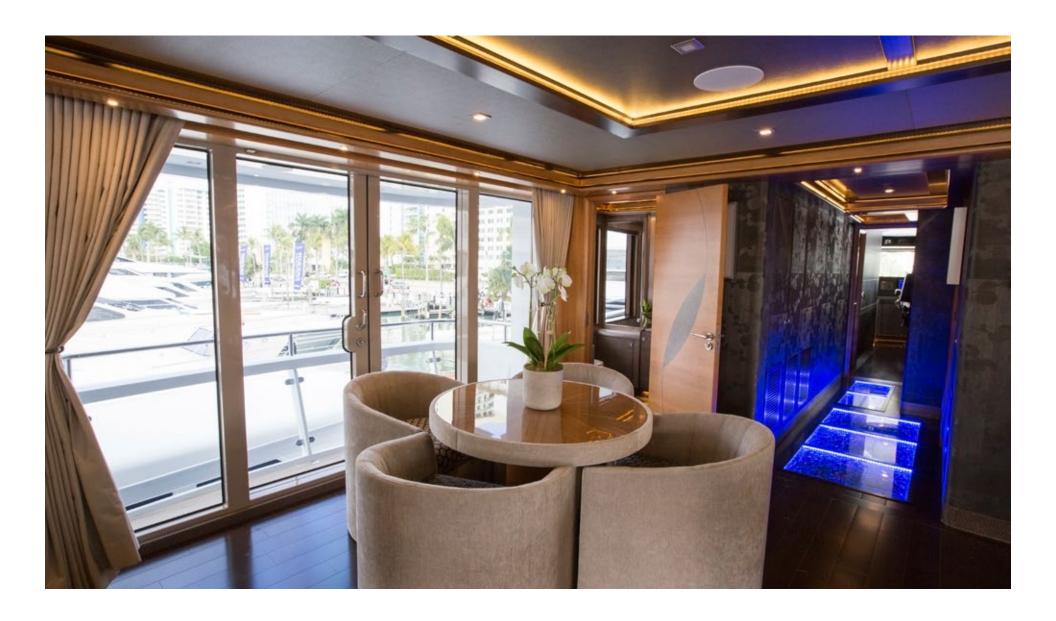

# Tenders + Toys

▶ 32' Intrepid with 2 x 250hp Mercury engines

► 12' IAG tender

- ▶ Waterslide
- ▶ 2 x Seadoos
- ▶ 2 Sea Bobs
- ► 2 paddle boards (rigid)
- ► Snorkel gear
- ▶ Wakeboards
- ► Towable toys
- ► Assorted fishing gear fully rigged
- ► Rendezvous Diving Only
- ► "Beach set up" tables & chairs

## Aft Deck







### Main Salon







# Dining Salon



# Dining Salon









### Master Stateroom Office



#### Master Stateroom



#### Master Stateroom







## Guest Stateroom #1



## Guest Bath



### Guest Stateroom #2



## Guest Bath



## Convertible Guest Cabin - Partition Opened



## Convertible Twin/King Cabin



## Guest Bath



## Guest Stateroom #3



### Guest Stateroom #3



## Guest Bath





## Skylounge Bar



## Skylounge Bar







## Skylounge Game Table



## Skylounge Dayhead



# Bridge Deck Guest Stateroom



# Bridge Deck Guest Stateroom



#### Guest Bath



### Guest Bath







# Bridge Deck Aft



# Wading Pool on Sundeck





#### Sundeck Jacuzzi



#### Sundeck Bar



### Sundeck Dining



### Sundeck Lounge Area



#### Foredeck





CONTACT YOUR PREFERRED CHARTER BROKER

FOR ADDITIONAL INFORMATION REGARDING SERENITY