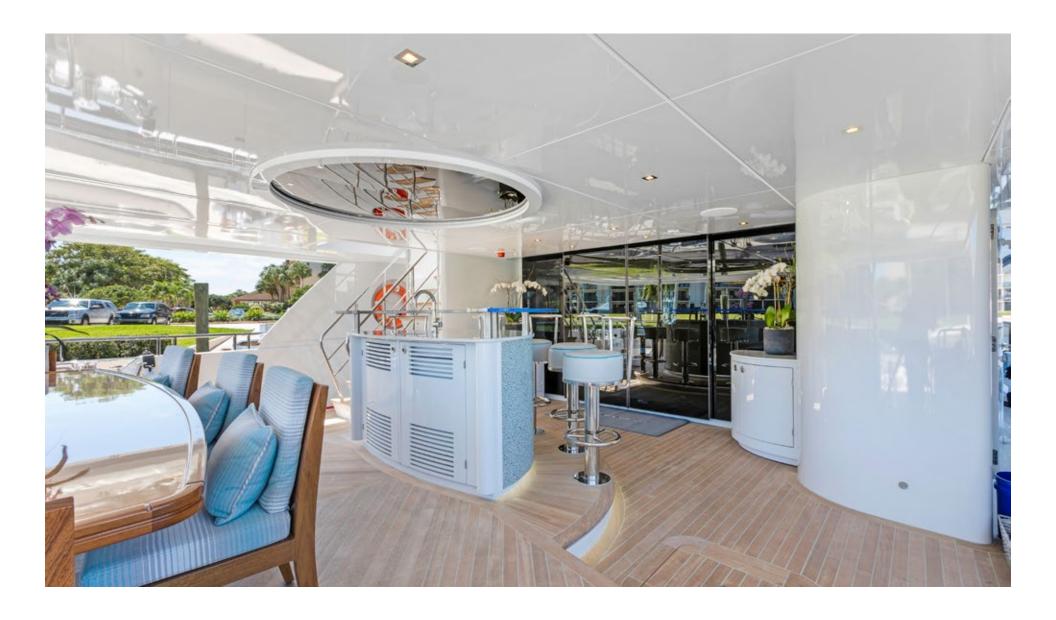

a king. They all offer en-suite bathrooms and a range of amenities. The sixth stateroom is located on the skylounge deck and offers a queen-size bed and en-suite bath.





#### Specifications

\_

 Length
 133' (40.53m)

 Beam
 27' (8.40m)

 Draft
 7' 9" (2.35m)

Built 2016
Builder IAG
Guests 12
Cabins 6
Crew 7

Cabin Config 1 Master, 1 VIP, 2 Double, 1 Twin, 1 Double/Twin

SummerThe Bahamas, FloridaWinterCaribbean, The Bahamas

Rate From \$140,000 per week + expenses

#### Tenders + Toys

▶ 32' Intrepid with 2 x 250hp Mercury engines

► 12' IAG tender

- ▶ Waterslide
- ▶ 2 x Seadoos
- ▶ 2 Sea Bobs
- ► 2 paddle boards (rigid)
- ► Snorkel gear
- ▶ Wakeboards
- ► Towable toys
- ► Assorted fishing gear fully rigged
- ► Rendezvous Diving Only
- ► "Beach set up" tables & chairs

## Aft Deck







### Main Salon







# Dining Salon



# Dining Salon









### Master Stateroom Office



#### Master Stateroom



#### Master Stateroom







## Guest Stateroom #1



## Guest Bath



### Guest Stateroom #2



## Guest Bath



## Convertible Guest Cabin - Partition Opened



## Convertible Twin/King Cabin



## Guest Bath



## Guest Stateroom #3



### Guest Stateroom #3



## Guest Bath





## Skylounge Bar



## Skylounge Bar







## Skylounge Game Table



## Skylounge Dayhead



# Bridge Deck Guest Stateroom



# Bridge Deck Guest Stateroom



#### Guest Bath



### Guest Bath







# Bridge Deck Aft



# Wading Pool on Sundeck





#### Sundeck Jacuzzi



#### Sundeck Bar



### Sundeck Dining



### Sundeck Lounge Area



#### Foredeck





CONTACT YOUR PREFERRED CH