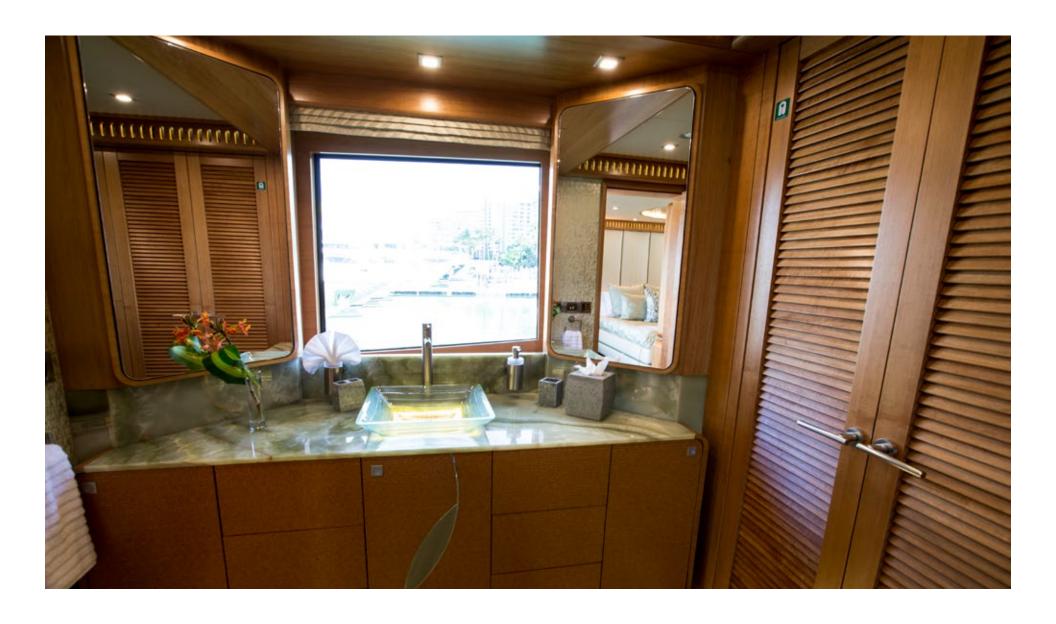

nd en-suite bath.





#### Specifications

\_

 Length
 133' (40.53m)

 Beam
 27' (8.40m)

 Draft
 7' 9" (2.35m)

Built 2016
Builder IAG
Guests 12
Cabins 6
Crew 7

Cabin Config 1 Master, 1 VIP, 2 Double, 1 Twin, 1 Double/Twin

SummerThe Bahamas, FloridaWinterCaribbean, The Bahamas

Rate From \$140,000 per week + expenses

#### Tenders + Toys

▶ 32' Intrepid with 2 x 250hp Mercury engines

► 12' IAG tender

- ▶ Waterslide
- ▶ 2 x Seadoos
- ▶ 2 Sea Bobs
- ► 2 paddle boards (rigid)
- ► Snorkel gear
- ▶ Wakeboards
- ► Towable toys
- ► Assorted fishing gear fully rigged
- ► Rendezvous Diving Only
- ► "Beach set up" tables & chairs

## Aft Deck







### Main Salon







# Dining Salon



# Dining Salon









### Master Stateroom Office



#### Master Stateroom



#### Master Stateroom







## Guest Stateroom #1



## Guest Bath



### Guest Stateroom #2



## Guest Bath



## Convertible Guest Cabin - Partition Opened



## Convertible Twin/King Cabin



## Guest Bath



## Guest Stateroom #3



### Guest Stateroom #3



## Guest Bath





## Skylounge Bar



## Skylounge Bar







## Skylounge Game Table



## Skylounge Dayhead



# Bridge Deck Guest Stateroom



# Bridge Deck Guest Stateroom



#### Guest Bath



### Guest Bath







# Bridge Deck Aft



# Wading Pool on Sundeck





#### Sundeck Jacuzzi



#### Sundeck Bar



### Sundeck Dining



### Sundeck Lounge Area



#### Foredeck





CONTACT YOUR PREFERRED CHARTER BROKER

FOR ADDITIONAL INFORMATION REGARDING SERENITY