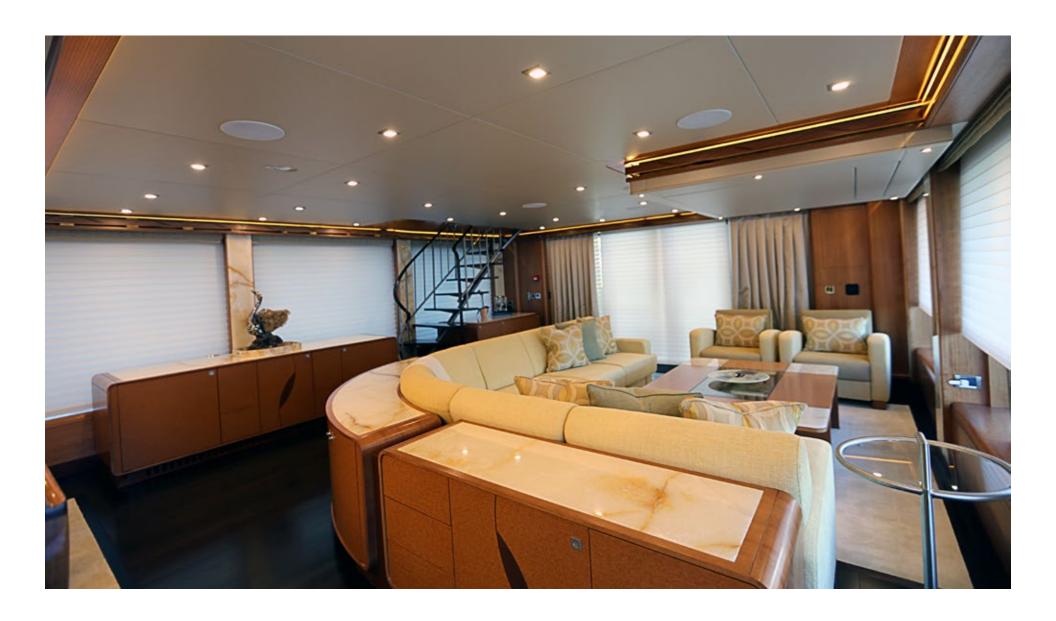

en-suite bathrooms and a range of amenities. The sixth stateroom is located on the skylounge deck and offers a queen-size bed and en-suite bath.





#### Specifications

\_

 Length
 133' (40.53m)

 Beam
 27' (8.40m)

 Draft
 7' 9" (2.35m)

Built 2016
Builder IAG
Guests 12
Cabins 6
Crew 7

Cabin Config 1 Master, 1 VIP, 2 Double, 1 Twin, 1 Double/Twin

SummerThe Bahamas, FloridaWinterCaribbean, The Bahamas

Rate From \$140,000 per week + expenses

#### Tenders + Toys

▶ 32' Intrepid with 2 x 250hp Mercury engines

► 12' IAG tender

- ▶ Waterslide
- ▶ 2 x Seadoos
- ▶ 2 Sea Bobs
- ► 2 paddle boards (rigid)
- ► Snorkel gear
- ▶ Wakeboards
- ► Towable toys
- ► Assorted fishing gear fully rigged
- ► Rendezvous Diving Only
- ► "Beach set up" tables & chairs

## Aft Deck







### Main Salon







# Dining Salon



# Dining Salon









### Master Stateroom Office



#### Master Stateroom



#### Master Stateroom







## Guest Stateroom #1



## Guest Bath



### Guest Stateroom #2



## Guest Bath



## Convertible Guest Cabin - Partition Opened



## Convertible Twin/King Cabin



## Guest Bath



## Guest Stateroom #3



### Guest Stateroom #3



## Guest Bath





## Skylounge Bar



## Skylounge Bar







## Skylounge Game Table



## Skylounge Dayhead



# Bridge Deck Guest Stateroom



# Bridge Deck Guest Stateroom



#### Guest Bath



### Guest Bath







# Bridge Deck Aft



# Wading Pool on Sundeck





#### Sundeck Jacuzzi



#### Sundeck Bar



### Sundeck Dining



### Sundeck Lounge Area



#### Foredeck





CONTACT YOUR PREFERRED CHARTER BROKER

FOR ADDITI