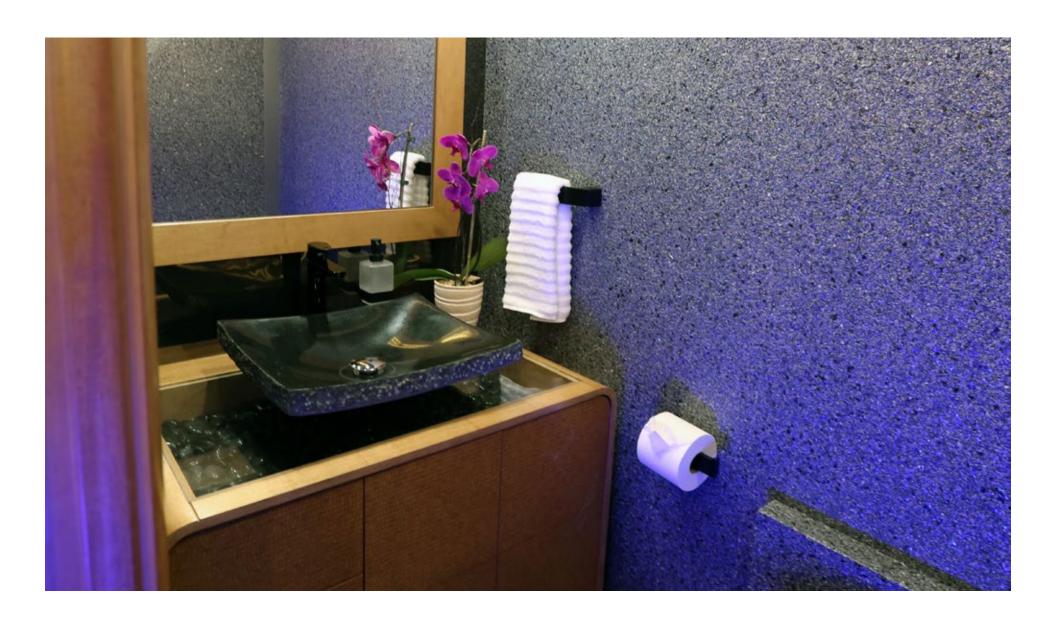

The sixth stateroom is located on the skylounge deck and offers a queen-size bed and en-suite bath.





#### Specifications

\_

 Length
 133' (40.53m)

 Beam
 27' (8.40m)

 Draft
 7' 9" (2.35m)

Built 2016
Builder IAG
Guests 12
Cabins 6
Crew 7

Cabin Config 1 Master, 1 VIP, 2 Double, 1 Twin, 1 Double/Twin

SummerThe Bahamas, FloridaWinterCaribbean, The Bahamas

Rate From \$140,000 per week + expenses

#### Tenders + Toys

▶ 32' Intrepid with 2 x 250hp Mercury engines

► 12' IAG tender

- ▶ Waterslide
- ▶ 2 x Seadoos
- ▶ 2 Sea Bobs
- ► 2 paddle boards (rigid)
- ► Snorkel gear
- ▶ Wakeboards
- ► Towable toys
- ► Assorted fishing gear fully rigged
- ► Rendezvous Diving Only
- ► "Beach set up" tables & chairs

## Aft Deck







### Main Salon







# Dining Salon



# Dining Salon









### Master Stateroom Office



#### Master Stateroom



#### Master Stateroom







## Guest Stateroom #1



## Guest Bath



### Guest Stateroom #2



## Guest Bath



## Convertible Guest Cabin - Partition Opened



## Convertible Twin/King Cabin



## Guest Bath



## Guest Stateroom #3



### Guest Stateroom #3



## Guest Bath





## Skylounge Bar



## Skylounge Bar







## Skylounge Game Table



## Skylounge Dayhead



# Bridge Deck Guest Stateroom



# Bridge Deck Guest Stateroom



#### Guest Bath



### Guest Bath







# Bridge Deck Aft



# Wading Pool on Sundeck





#### Sundeck Jacuzzi



#### Sundeck Bar



### Sundeck Dining



### Sundeck Lounge Area



#### Foredeck





CONTACT YOUR PREFERRED CHARTER BROKER

FOR ADDITIONAL INFORMATION REGARDING SERENITY