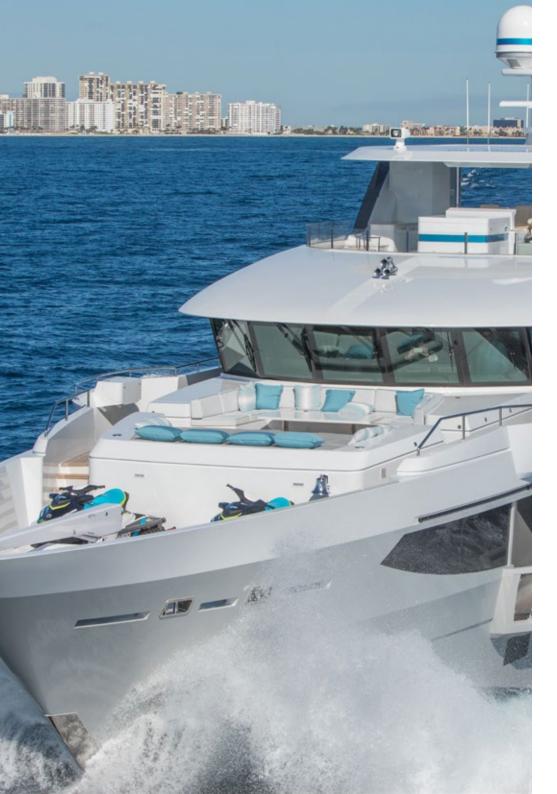

#### Tenders + Toys

▶ 32' Intrepid with 2 x 250hp Mercury engines

► 12' IAG tender

- ▶ Waterslide
- ▶ 2 x Seadoos
- ▶ 2 Sea Bobs
- ► 2 paddle boards (rigid)
- ► Snorkel gear
- ▶ Wakeboards
- ► Towable toys
- ► Assorted fishing gear fully rigged
- ► Rendezvous Diving Only
- ► "Beach set up" tables & chairs