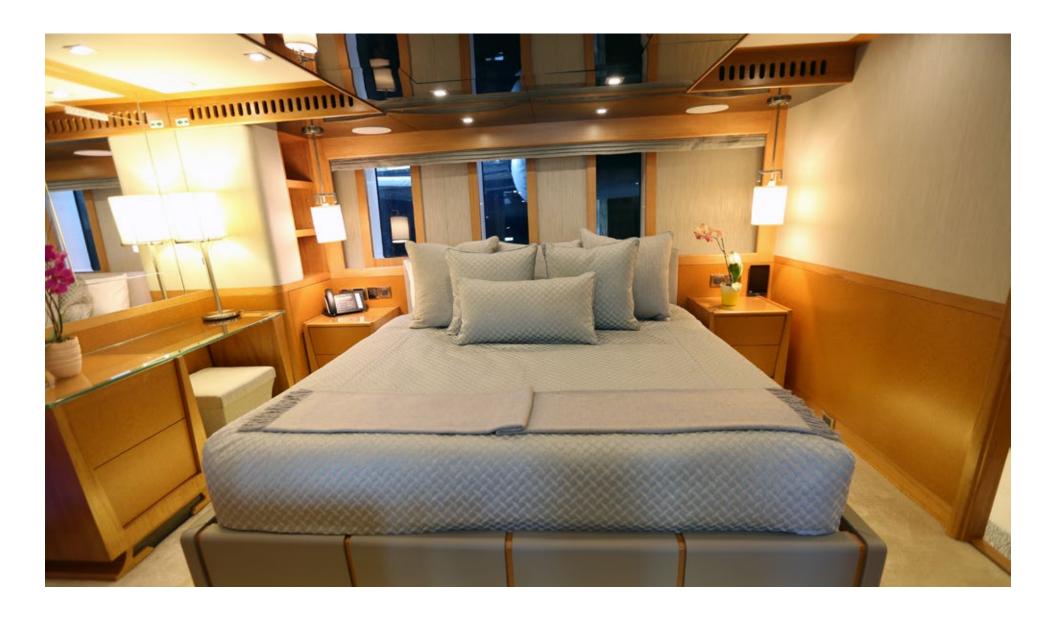

1 Double/Twin

SummerThe Bahamas, FloridaWinterCaribbean, The Bahamas

Rate From \$140,000 per week + expenses

#### Tenders + Toys

▶ 32' Intrepid with 2 x 250hp Mercury engines

► 12' IAG tender

- ▶ Waterslide
- ▶ 2 x Seadoos
- ▶ 2 Sea Bobs
- ► 2 paddle boards (rigid)
- ► Snorkel gear
- ▶ Wakeboards
- ► Towable toys
- ► Assorted fishing gear fully rigged
- ► Rendezvous Diving Only
- ► "Beach set up" tables & chairs

## Aft Deck







### Main Salon







# Dining Salon



# Dining Salon









### Master Stateroom Office



#### Master Stateroom



#### Master Stateroom







## Guest Stateroom #1



## Guest Bath



### Guest Stateroom #2



## Guest Bath



## Convertible Guest Cabin - Partition Opened



## Convertible Twin/King Cabin



## Guest Bath



## Guest Stateroom #3



### Guest Stateroom #3



## Guest Bath





## Skylounge Bar



## Skylounge Bar







## Skylounge Game Table



## Skylounge Dayhead



# Bridge Deck Guest Stateroom



# Bridge Deck Guest Stateroom



#### Guest Bath



### Guest Bath







# Bridge Deck Aft



# Wading Pool on Sundeck





#### Sundeck Jacuzzi



#### Sundeck Bar



### Sundeck Dining



### Sundeck Lounge Area



#### Foredeck





CONTACT YOUR PREFERRED CHARTER BROKER

FOR ADDITIONAL INFORMATION REGARDING SERENITY