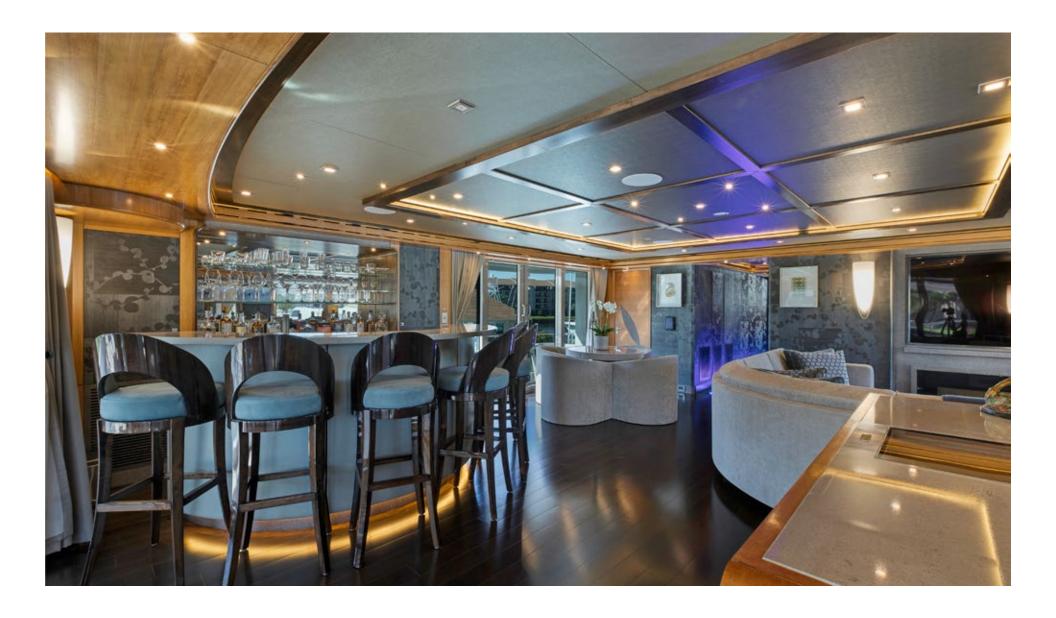

hamas

Rate From \$140,000 per week + expenses

#### Tenders + Toys

▶ 32' Intrepid with 2 x 250hp Mercury engines

► 12' IAG tender

- ▶ Waterslide
- ▶ 2 x Seadoos
- ▶ 2 Sea Bobs
- ► 2 paddle boards (rigid)
- ► Snorkel gear
- ▶ Wakeboards
- ► Towable toys
- ► Assorted fishing gear fully rigged
- ► Rendezvous Diving Only
- ► "Beach set up" tables & chairs

## Aft Deck







### Main Salon







# Dining Salon



# Dining Salon









### Master Stateroom Office



#### Master Stateroom



#### Master Stateroom







## Guest Stateroom #1



## Guest Bath



### Guest Stateroom #2



## Guest Bath



## Convertible Guest Cabin - Partition Opened



## Convertible Twin/King Cabin



## Guest Bath



## Guest Stateroom #3



### Guest Stateroom #3



## Guest Bath





## Skylounge Bar



## Skylounge Bar







## Skylounge Game Table



## Skylounge Dayhead



# Bridge Deck Guest Stateroom



# Bridge Deck Guest Stateroom



#### Guest Bath



### Guest Bath







# Bridge Deck Aft



# Wading Pool on Sundeck





#### Sundeck Jacuzzi



#### Sundeck Bar



### Sundeck Dining



### Sundeck Lounge Area



#### Foredeck





CONTACT YOUR PREFERRED CHARTER BROKER

FOR ADDITIONAL INFORMATION REGARDING SERENITY