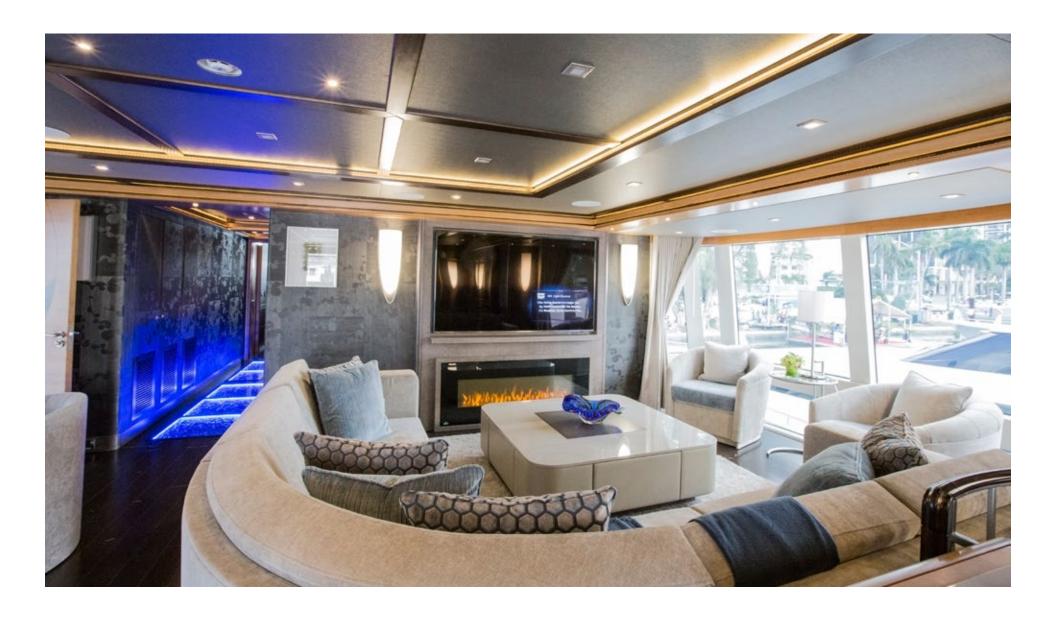

00 per week + expenses

#### Tenders + Toys

▶ 32' Intrepid with 2 x 250hp Mercury engines

► 12' IAG tender

- ▶ Waterslide
- ▶ 2 x Seadoos
- ▶ 2 Sea Bobs
- ► 2 paddle boards (rigid)
- ► Snorkel gear
- ▶ Wakeboards
- ► Towable toys
- ► Assorted fishing gear fully rigged
- ► Rendezvous Diving Only
- ► "Beach set up" tables & chairs

## Aft Deck







### Main Salon







# Dining Salon



# Dining Salon









### Master Stateroom Office



#### Master Stateroom



#### Master Stateroom







## Guest Stateroom #1



## Guest Bath



### Guest Stateroom #2



## Guest Bath



## Convertible Guest Cabin - Partition Opened



## Convertible Twin/King Cabin



## Guest Bath



## Guest Stateroom #3



### Guest Stateroom #3



## Guest Bath





## Skylounge Bar



## Skylounge Bar







## Skylounge Game Table



## Skylounge Dayhead



# Bridge Deck Guest Stateroom



# Bridge Deck Guest Stateroom



#### Guest Bath



### Guest Bath







# Bridge Deck Aft



# Wading Pool on Sundeck





#### Sundeck Jacuzzi



#### Sundeck Bar



### Sundeck Dining



### Sundeck Lounge Area



#### Foredeck





CONTACT YOUR PREFERRED CHARTER BROKER

FOR ADDITIONAL INFORMATION REGARDING SERENITY