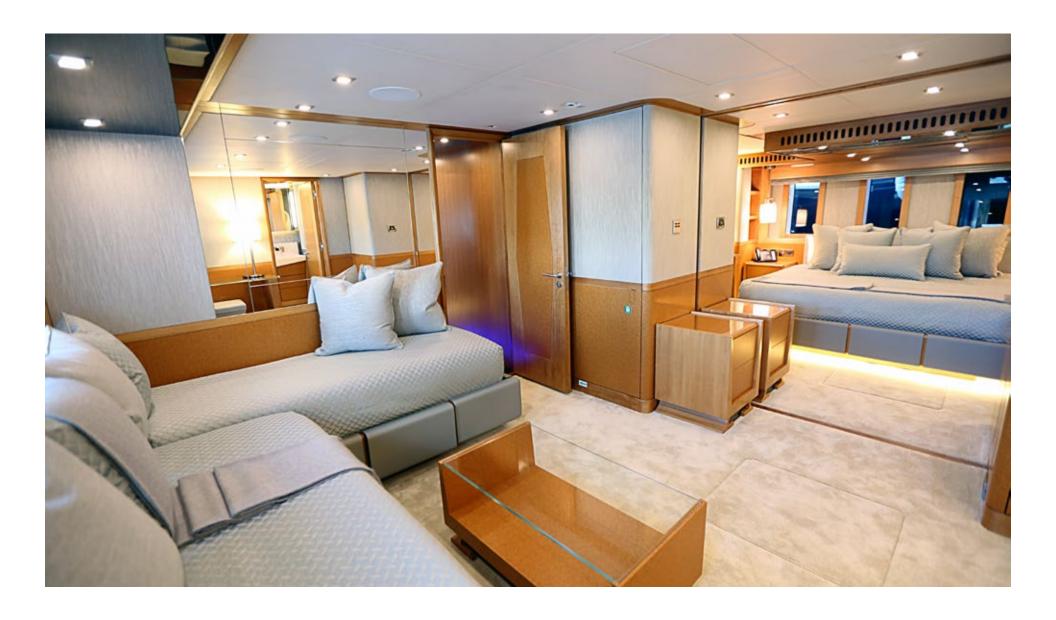

G
Guests 12
Cabins 6
Crew 7

Cabin Config 1 Master, 1 VIP, 2 Double, 1 Twin, 1 Double/Twin

SummerThe Bahamas, FloridaWinterCaribbean, The Bahamas

Rate From \$140,000 per week + expenses

#### Tenders + Toys

▶ 32' Intrepid with 2 x 250hp Mercury engines

► 12' IAG tender

- ▶ Waterslide
- ▶ 2 x Seadoos
- ▶ 2 Sea Bobs
- ► 2 paddle boards (rigid)
- ► Snorkel gear
- ▶ Wakeboards
- ► Towable toys
- ► Assorted fishing gear fully rigged
- ► Rendezvous Diving Only
- ► "Beach set up" tables & chairs

## Aft Deck







### Main Salon







# Dining Salon



# Dining Salon









### Master Stateroom Office



#### Master Stateroom



#### Master Stateroom







## Guest Stateroom #1



## Guest Bath



### Guest Stateroom #2



## Guest Bath



## Convertible Guest Cabin - Partition Opened



## Convertible Twin/King Cabin



## Guest Bath



## Guest Stateroom #3



### Guest Stateroom #3



## Guest Bath





## Skylounge Bar



## Skylounge Bar







## Skylounge Game Table



## Skylounge Dayhead



# Bridge Deck Guest Stateroom



# Bridge Deck Guest Stateroom



#### Guest Bath



### Guest Bath







# Bridge Deck Aft



# Wading Pool on Sundeck





#### Sundeck Jacuzzi



#### Sundeck Bar



### Sundeck Dining



### Sundeck Lounge Area



#### Foredeck





CONTACT YOUR PREFERRED CHARTER BROKER

FOR ADDITIONAL INFORMATION REGARDING SERENITY