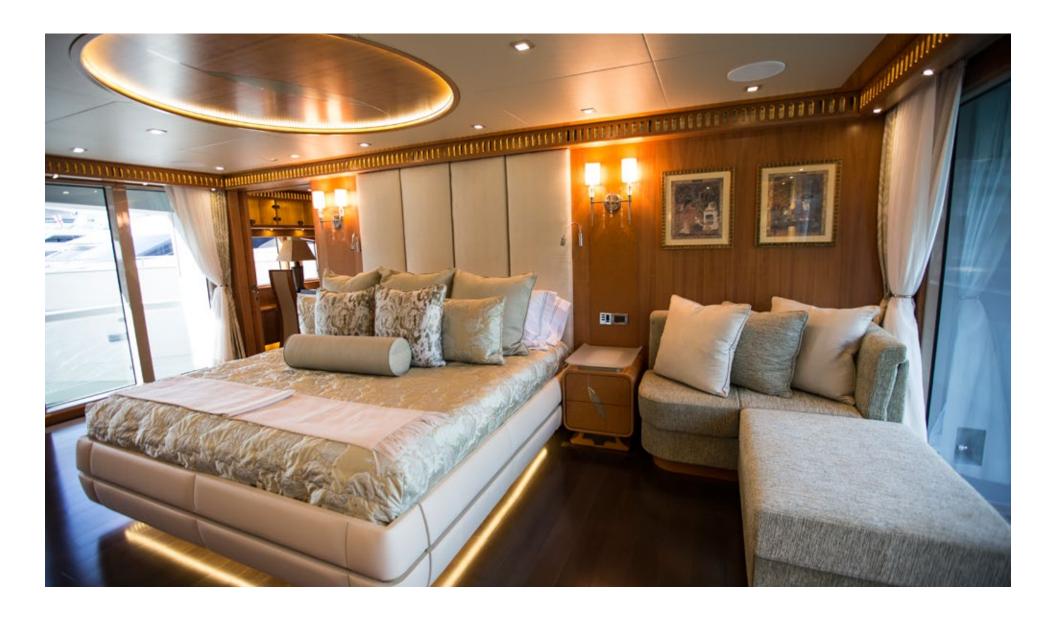

and en-suite bath.





#### Specifications

\_

 Length
 133' (40.53m)

 Beam
 27' (8.40m)

 Draft
 7' 9" (2.35m)

Built 2016
Builder IAG
Guests 12
Cabins 6
Crew 7

Cabin Config 1 Master, 1 VIP, 2 Double, 1 Twin, 1 Double/Twin

SummerThe Bahamas, FloridaWinterCaribbean, The Bahamas

Rate From \$140,000 per week + expenses

#### Tenders + Toys

▶ 32' Intrepid with 2 x 250hp Mercury engines

► 12' IAG tender

- ▶ Waterslide
- ▶ 2 x Seadoos
- ▶ 2 Sea Bobs
- ► 2 paddle boards (rigid)
- ► Snorkel gear
- ▶ Wakeboards
- ► Towable toys
- ► Assorted fishing gear fully rigged
- ► Rendezvous Diving Only
- ► "Beach set up" tables & chairs

## Aft Deck







### Main Salon







# Dining Salon



# Dining Salon









### Master Stateroom Office



#### Master Stateroom



#### Master Stateroom







## Guest Stateroom #1



## Guest Bath



### Guest Stateroom #2



## Guest Bath



## Convertible Guest Cabin - Partition Opened



## Convertible Twin/King Cabin



## Guest Bath



## Guest Stateroom #3



### Guest Stateroom #3



## Guest Bath





## Skylounge Bar



## Skylounge Bar







## Skylounge Game Table



## Skylounge Dayhead



# Bridge Deck Guest Stateroom



# Bridge Deck Guest Stateroom



#### Guest Bath



### Guest Bath







# Bridge Deck Aft



# Wading Pool on Sundeck





#### Sundeck Jacuzzi



#### Sundeck Bar



### Sundeck Dining



### Sundeck Lounge Area



#### Foredeck





CONTACT YOUR PREFERRED CHARTER BROKER

FOR ADDITIONAL INFORMATION REGARDING SERENITY