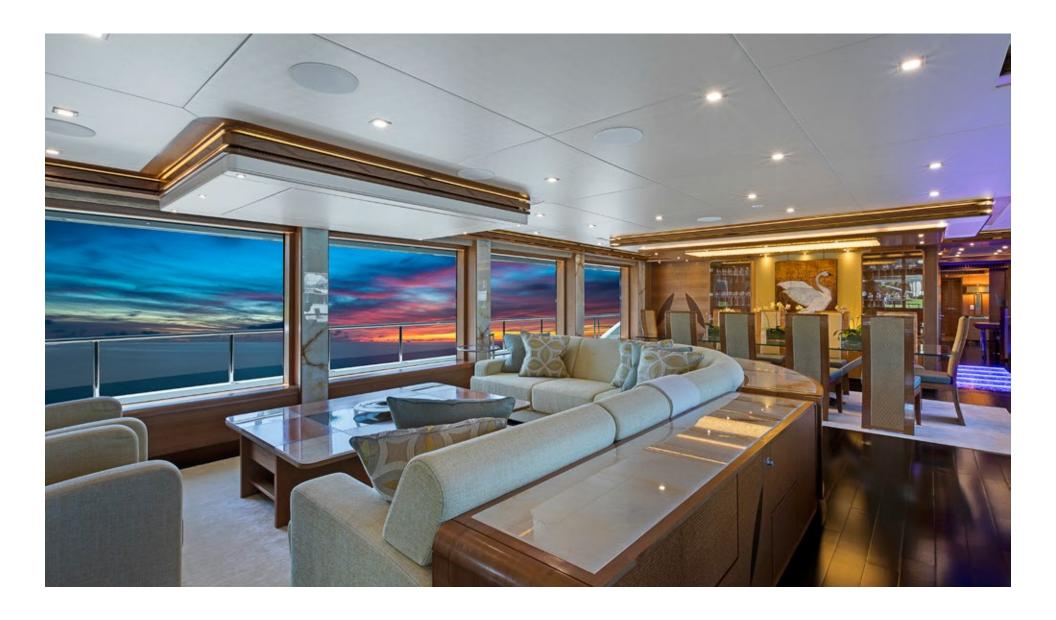

r en-suite bathrooms and a range of amenities. The sixth stateroom is located on the skylounge deck and offers a queen-size bed and en-suite bath.





#### Specifications

\_

 Length
 133' (40.53m)

 Beam
 27' (8.40m)

 Draft
 7' 9" (2.35m)

Built 2016
Builder IAG
Guests 12
Cabins 6
Crew 7

Cabin Config 1 Master, 1 VIP, 2 Double, 1 Twin, 1 Double/Twin

SummerThe Bahamas, FloridaWinterCaribbean, The Bahamas

Rate From \$140,000 per week + expenses

#### Tenders + Toys

▶ 32' Intrepid with 2 x 250hp Mercury engines

► 12' IAG tender

- ▶ Waterslide
- ▶ 2 x Seadoos
- ▶ 2 Sea Bobs
- ► 2 paddle boards (rigid)
- ► Snorkel gear
- ▶ Wakeboards
- ► Towable toys
- ► Assorted fishing gear fully rigged
- ► Rendezvous Diving Only
- ► "Beach set up" tables & chairs

## Aft Deck







### Main Salon







# Dining Salon



# Dining Salon









### Master Stateroom Office



#### Master Stateroom



#### Master Stateroom







## Guest Stateroom #1



## Guest Bath



### Guest Stateroom #2



## Guest Bath



## Convertible Guest Cabin - Partition Opened



## Convertible Twin/King Cabin



## Guest Bath



## Guest Stateroom #3



### Guest Stateroom #3



## Guest Bath





## Skylounge Bar



## Skylounge Bar







## Skylounge Game Table



## Skylounge Dayhead



# Bridge Deck Guest Stateroom



# Bridge Deck Guest Stateroom



#### Guest Bath



### Guest Bath







# Bridge Deck Aft



# Wading Pool on Sundeck





#### Sundeck Jacuzzi



#### Sundeck Bar



### Sundeck Dining



### Sundeck Lounge Area



#### Foredeck





CONTACT YOUR PREFERRED CHARTER BROKER

FOR ADDI