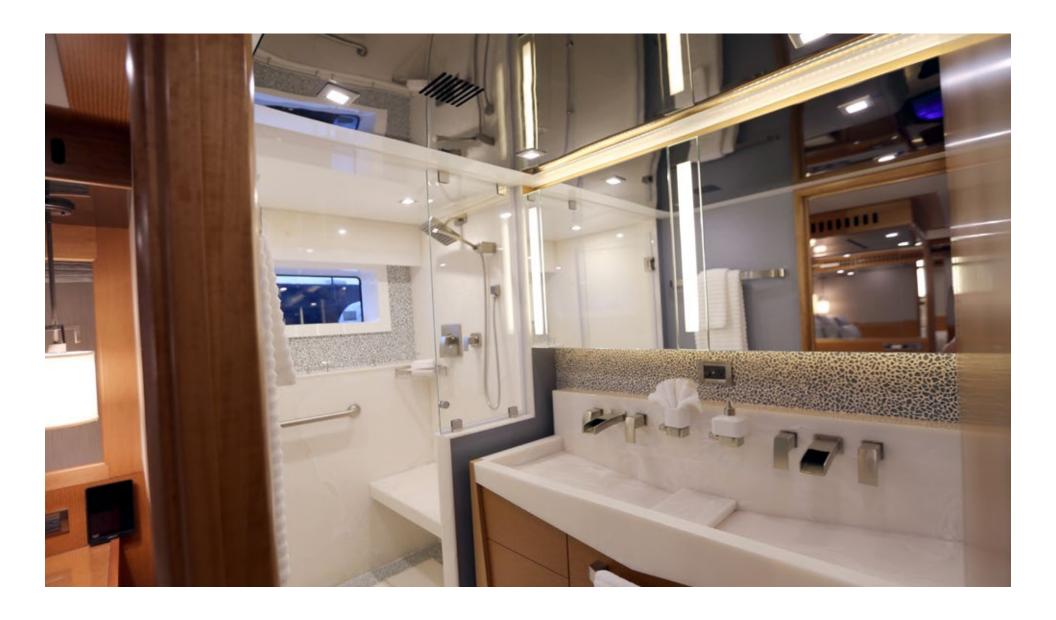

1 VIP, 2 Double, 1 Twin, 1 Double/Twin

SummerThe Bahamas, FloridaWinterCaribbean, The Bahamas

Rate From \$140,000 per week + expenses

#### Tenders + Toys

▶ 32' Intrepid with 2 x 250hp Mercury engines

► 12' IAG tender

- ▶ Waterslide
- ▶ 2 x Seadoos
- ▶ 2 Sea Bobs
- ► 2 paddle boards (rigid)
- ► Snorkel gear
- ▶ Wakeboards
- ► Towable toys
- ► Assorted fishing gear fully rigged
- ► Rendezvous Diving Only
- ► "Beach set up" tables & chairs

## Aft Deck







### Main Salon







# Dining Salon



# Dining Salon









### Master Stateroom Office



#### Master Stateroom



#### Master Stateroom







## Guest Stateroom #1



## Guest Bath



### Guest Stateroom #2



## Guest Bath



## Convertible Guest Cabin - Partition Opened



## Convertible Twin/King Cabin



## Guest Bath



## Guest Stateroom #3



### Guest Stateroom #3



## Guest Bath





## Skylounge Bar



## Skylounge Bar







## Skylounge Game Table



## Skylounge Dayhead



# Bridge Deck Guest Stateroom



# Bridge Deck Guest Stateroom



#### Guest Bath



### Guest Bath







# Bridge Deck Aft



# Wading Pool on Sundeck





#### Sundeck Jacuzzi



#### Sundeck Bar



### Sundeck Dining



### Sundeck Lounge Area



#### Foredeck





CONTACT YOUR PREFERRED CHARTER BROKER

FOR ADDITIONAL INFORMATION REGARDING SERENITY