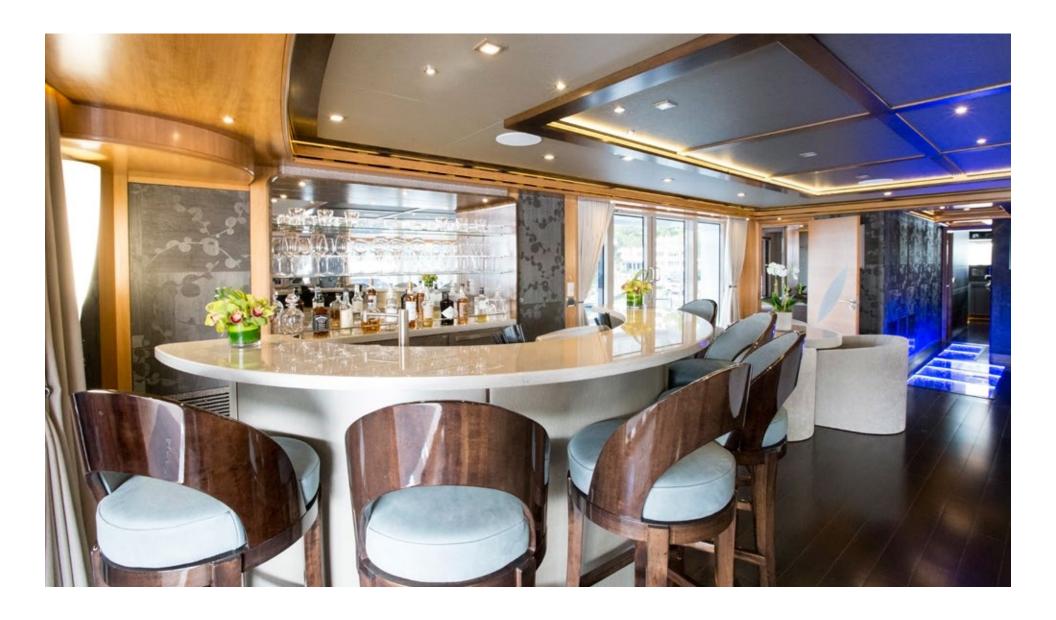

40,000 per week + expenses

#### Tenders + Toys

▶ 32' Intrepid with 2 x 250hp Mercury engines

► 12' IAG tender

- ▶ Waterslide
- ▶ 2 x Seadoos
- ▶ 2 Sea Bobs
- ► 2 paddle boards (rigid)
- ► Snorkel gear
- ▶ Wakeboards
- ► Towable toys
- ► Assorted fishing gear fully rigged
- ► Rendezvous Diving Only
- ► "Beach set up" tables & chairs

## Aft Deck







### Main Salon







# Dining Salon



# Dining Salon









### Master Stateroom Office



#### Master Stateroom



#### Master Stateroom







## Guest Stateroom #1



## Guest Bath



### Guest Stateroom #2



## Guest Bath



## Convertible Guest Cabin - Partition Opened



## Convertible Twin/King Cabin



## Guest Bath



## Guest Stateroom #3



### Guest Stateroom #3



## Guest Bath





## Skylounge Bar



## Skylounge Bar







## Skylounge Game Table



## Skylounge Dayhead



# Bridge Deck Guest Stateroom



# Bridge Deck Guest Stateroom



#### Guest Bath



### Guest Bath







# Bridge Deck Aft



# Wading Pool on Sundeck





#### Sundeck Jacuzzi



#### Sundeck Bar



### Sundeck Dining



### Sundeck Lounge Area



#### Foredeck





CONTACT YOUR PREFERRED CHARTER BROKER

FOR ADDITIONAL INFORMATION REGARDING SERENITY