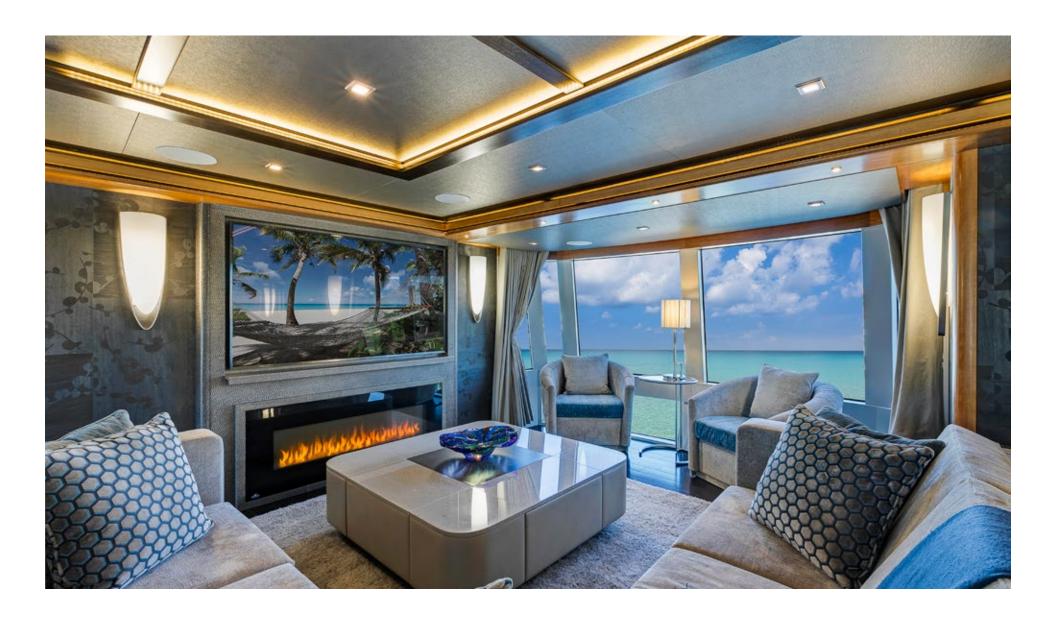

,000 per week + expenses

#### Tenders + Toys

▶ 32' Intrepid with 2 x 250hp Mercury engines

► 12' IAG tender

- ▶ Waterslide
- ▶ 2 x Seadoos
- ▶ 2 Sea Bobs
- ► 2 paddle boards (rigid)
- ► Snorkel gear
- ▶ Wakeboards
- ► Towable toys
- ► Assorted fishing gear fully rigged
- ► Rendezvous Diving Only
- ► "Beach set up" tables & chairs

## Aft Deck







### Main Salon







# Dining Salon



# Dining Salon









### Master Stateroom Office



#### Master Stateroom



#### Master Stateroom







## Guest Stateroom #1



## Guest Bath



### Guest Stateroom #2



## Guest Bath



## Convertible Guest Cabin - Partition Opened



## Convertible Twin/King Cabin



## Guest Bath



## Guest Stateroom #3



### Guest Stateroom #3



## Guest Bath





## Skylounge Bar



## Skylounge Bar







## Skylounge Game Table



## Skylounge Dayhead



# Bridge Deck Guest Stateroom



# Bridge Deck Guest Stateroom



#### Guest Bath



### Guest Bath







# Bridge Deck Aft



# Wading Pool on Sundeck





#### Sundeck Jacuzzi



#### Sundeck Bar



### Sundeck Dining



### Sundeck Lounge Area



#### Foredeck





CONTACT YOUR PREFERRED CHARTER BROKER

FOR ADDITIONAL INFORMATION REGARDING SERENITY