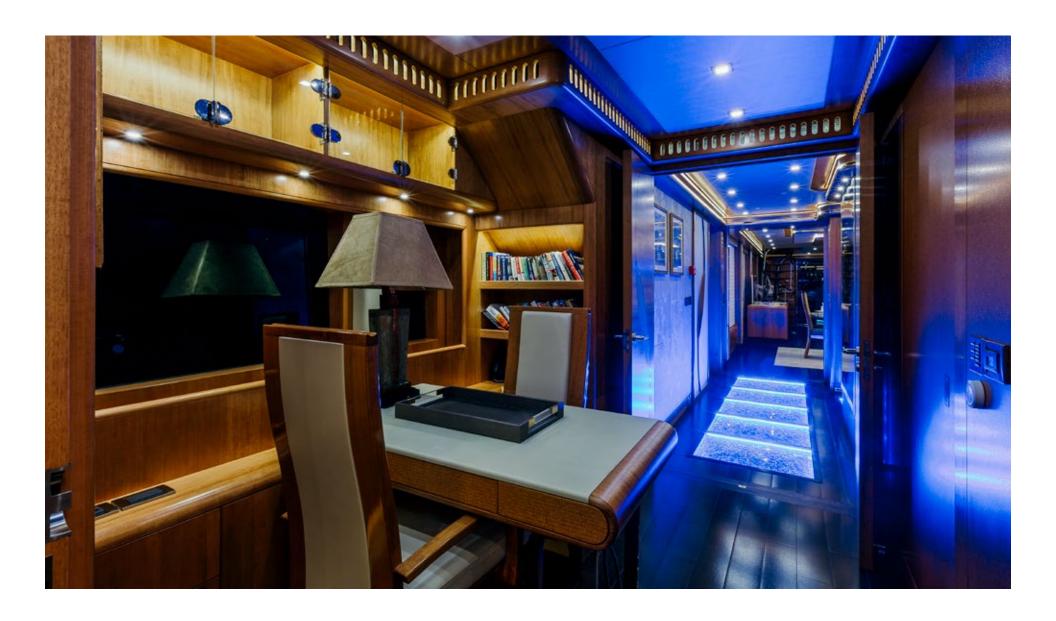

on the skylounge deck and offers a queen-size bed and en-suite bath.





#### Specifications

\_

 Length
 133' (40.53m)

 Beam
 27' (8.40m)

 Draft
 7' 9" (2.35m)

Built 2016
Builder IAG
Guests 12
Cabins 6
Crew 7

Cabin Config 1 Master, 1 VIP, 2 Double, 1 Twin, 1 Double/Twin

SummerThe Bahamas, FloridaWinterCaribbean, The Bahamas

Rate From \$140,000 per week + expenses

#### Tenders + Toys

▶ 32' Intrepid with 2 x 250hp Mercury engines

► 12' IAG tender

- ▶ Waterslide
- ▶ 2 x Seadoos
- ▶ 2 Sea Bobs
- ► 2 paddle boards (rigid)
- ► Snorkel gear
- ▶ Wakeboards
- ► Towable toys
- ► Assorted fishing gear fully rigged
- ► Rendezvous Diving Only
- ► "Beach set up" tables & chairs

## Aft Deck







### Main Salon







# Dining Salon



# Dining Salon









### Master Stateroom Office



#### Master Stateroom



#### Master Stateroom







## Guest Stateroom #1



## Guest Bath



### Guest Stateroom #2



## Guest Bath



## Convertible Guest Cabin - Partition Opened



## Convertible Twin/King Cabin



## Guest Bath



## Guest Stateroom #3



### Guest Stateroom #3



## Guest Bath





## Skylounge Bar



## Skylounge Bar







## Skylounge Game Table



## Skylounge Dayhead



# Bridge Deck Guest Stateroom



# Bridge Deck Guest Stateroom



#### Guest Bath



### Guest Bath







# Bridge Deck Aft



# Wading Pool on Sundeck





#### Sundeck Jacuzzi



#### Sundeck Bar



### Sundeck Dining



### Sundeck Lounge Area



#### Foredeck





CONTACT YOUR PREFERRED CHARTER BROKER

FOR ADDITIONAL INFORMATION REGARDING SERENITY