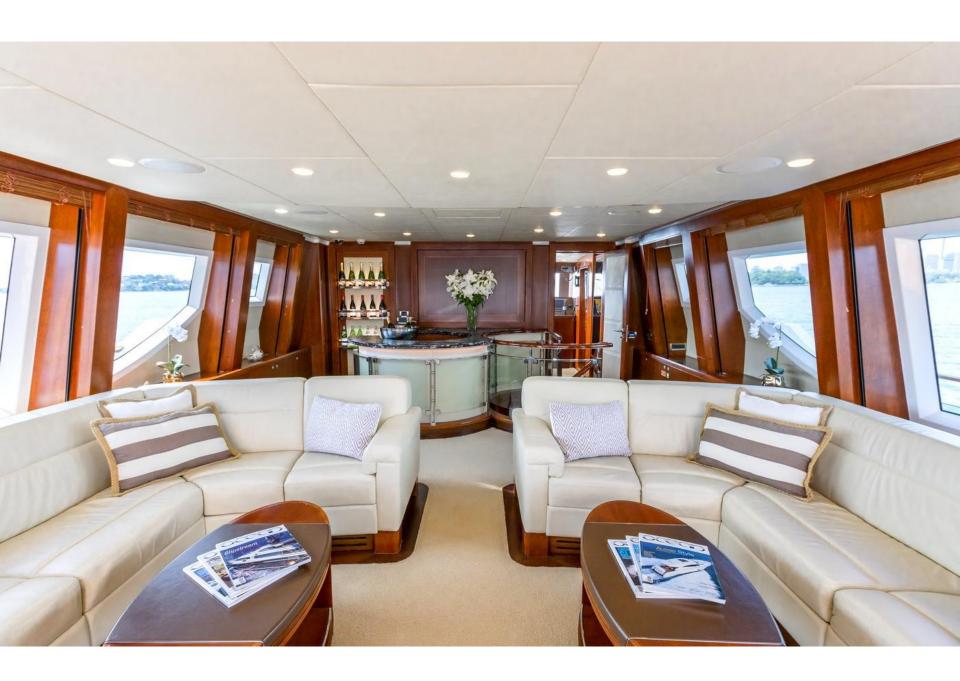

## WHY MASTEKA 2

LENGTH 37m / 122ft

GUESTS 12 SLEEPS 10-12

YEAR 2009

- o Six years cruising Sydney Harbour, and the Islands of Fiji
- o First foreign-flagged superyacht with a charter licence in New Caledonia
- Experienced Australian Captain Matt has cruised Sydney, Fiji and New Caledonia extensively
- o 5 well-appointed cabins accommodate up to 12 guests in comfortable luxury
- Elegant classic interior design by British architect Dick Young
- Seaworthy enough to comfortably cruise long passages, compact enough to take guests right up close to all the hidden wonders of the Pacific and spacious enough to give each guest their own slice of paradise
- o 8-person Jacuzzi on Bridge Deck level
- o Extensive refit in 2016/17.