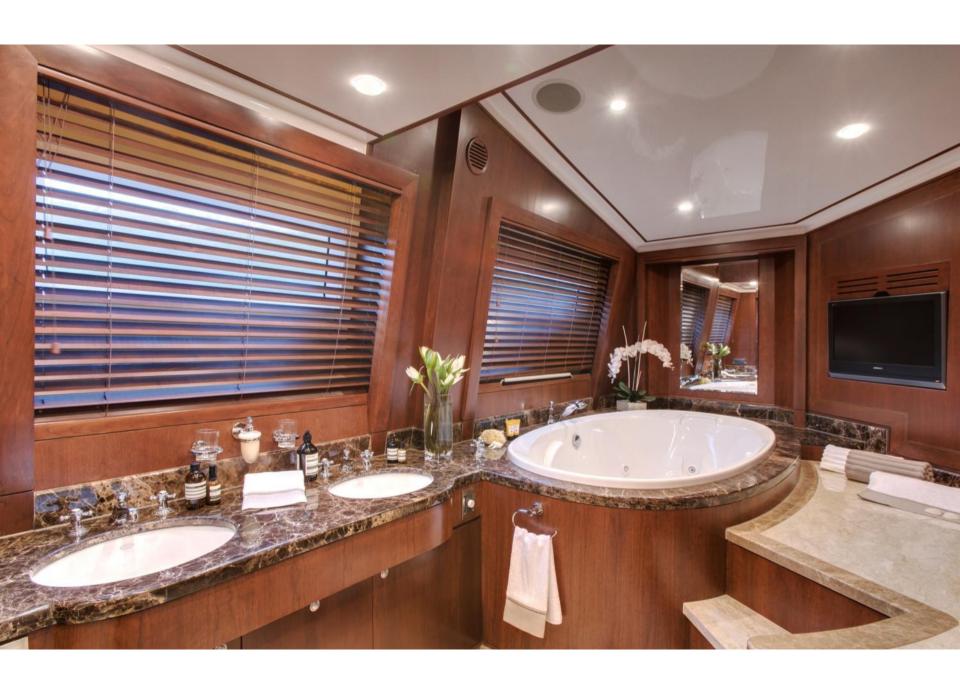

BUILT 2009, Kha Shing. Refit 2017.

BEAM | DRAFT 7.4m | 2.25m

ACCOMMODATION 5 cabins (Master, 2x Double, 2x Twin, 2 x Pullman)

GUESTS Cruising: 12 | Sleeping: 10-12

CREW Captain + 5

AUDIO VISUAL iPod plugging stations, Flatscreen TVs throughout, Entertainment system