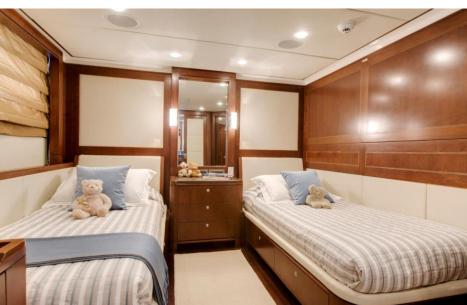

BUILT 2009, Kha Shing. Refit 2017.

BEAM | DRAFT 7.4m | 2.25m

ACCOMMODATION 5 cabins (Master, 2x Double, 2x Twin, 2 x Pullman)

GUESTS Cruising: 12 | Sleeping: 10-12

CREW Captain + 5

AUDIO VISUAL iPod plugging stations, Flatscreen TVs throughout, Entertainment system