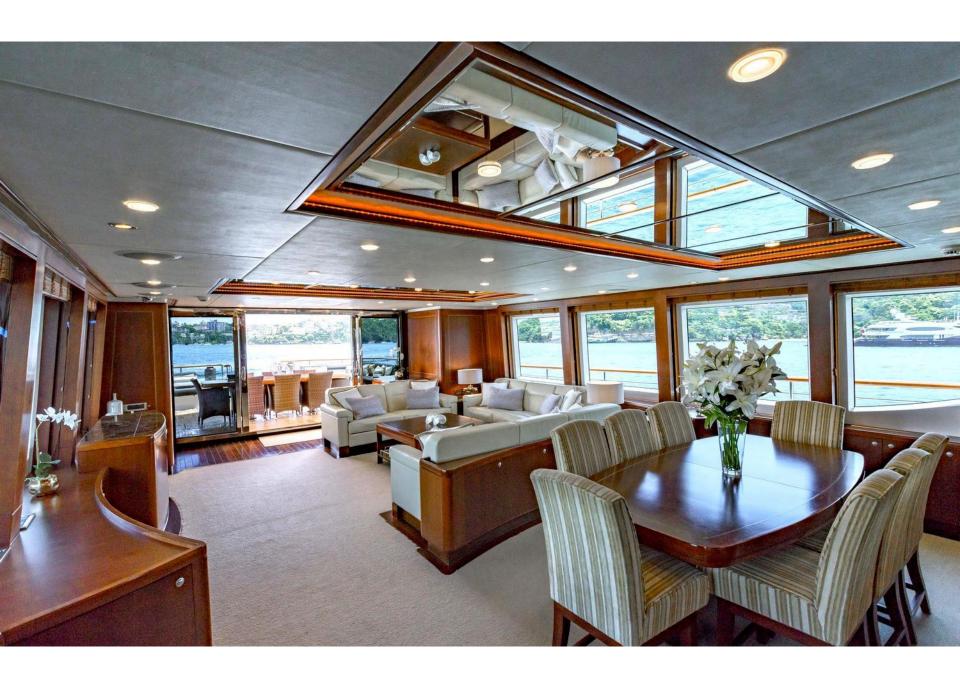

## WHY MASTEKA 2

LENGTH 37m / 122ft

GUESTS 12 SLEEPS 10-12

YEAR 2009

- o Six years cruising Sydney Harbour, and the Islands of Fiji
- o First foreign-flagged superyacht with a charter licence in New Caledonia
- Experienced Australian Captain Matt has cruised Sydney, Fiji and New Caledonia extensively
- o 5 well-appointed cabins accommodate up to 12 guests in comfortable luxury
- Elegant classic interior design by British architect Dick Young
- Seaworthy enough to comfortably cruise long passages, compact enough to take guests right up close to all the hidden wonders of the Pacific and spacious enough to give each guest their own slice of paradise
- o 8-person Jacuzzi on Bridge Deck level
- o Extensive refit in 2016/17.