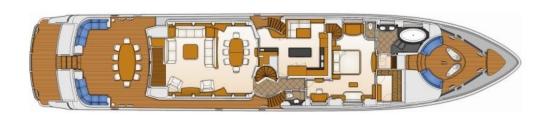

BUILT 2009, Kha Shing. Refit 2017.

BEAM | DRAFT 7.4m | 2.25m

ACCOMMODATION 5 cabins (Master, 2x Double, 2x Twin, 2 x Pullman)

GUESTS Cruising: 12 | Sleeping: 10-12

CREW Captain + 5

AUDIO VISUAL iPod plugging stations, Flatscreen TVs throughout, Entertainment system

with movie selection and music, Crestron touch panel control in Main Salon.

WATERSPORTS Custom Castoldi 16' 125 HP diesel jet, 34ft Boston Whaler conquest 345 (NC only)

Waterskis, Wakeboard, Inflatables, towable tubes and wing, Kneeboard

Snorkeling equipment all sizes, Fishing gear. Gym equipment. Bridge deck Jacuzzi.

Paddleboards, Kayaks - double and single, Diving hookah, subwing

STABILISERS Zero-speed stabilisers

CRUISING SPEED 10 knots