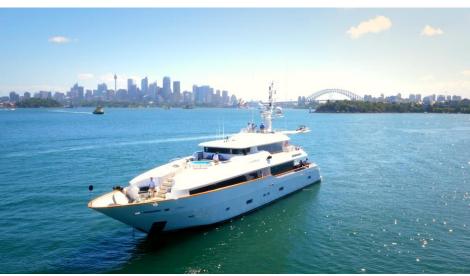

ENGINES 2x 1675hp (1232kW), Caterpillar C32

CLICK TO VISIT SYDNEY HARBOUR

## WHY MASTEKA 2

LENGTH 37m / 122ft

GUESTS 12 SLEEPS 10-12

YEAR 2009

- o Six years cruising Sydney Harbour, and the Islands of Fiji
- o First foreign-flagged superyacht with a charter licence in New Caledonia
- Experienced Australian Captain Matt has cruised Sydney, Fiji and New Caledonia extensively
- o 5 well-appointed cabins accommodate up to 12 guests in comfortable luxury
- Elegant classic interior design by British architect Dick Young
- Seaworthy enough to comfortably cruise long passages, compact enough to take guests right up close to all the hidden wonders of the Pacific and spacious enough to give each guest their own slice of paradise
- o 8-person Jacuzzi on Bridge Deck level
- o Extensive refit in 2016/17.