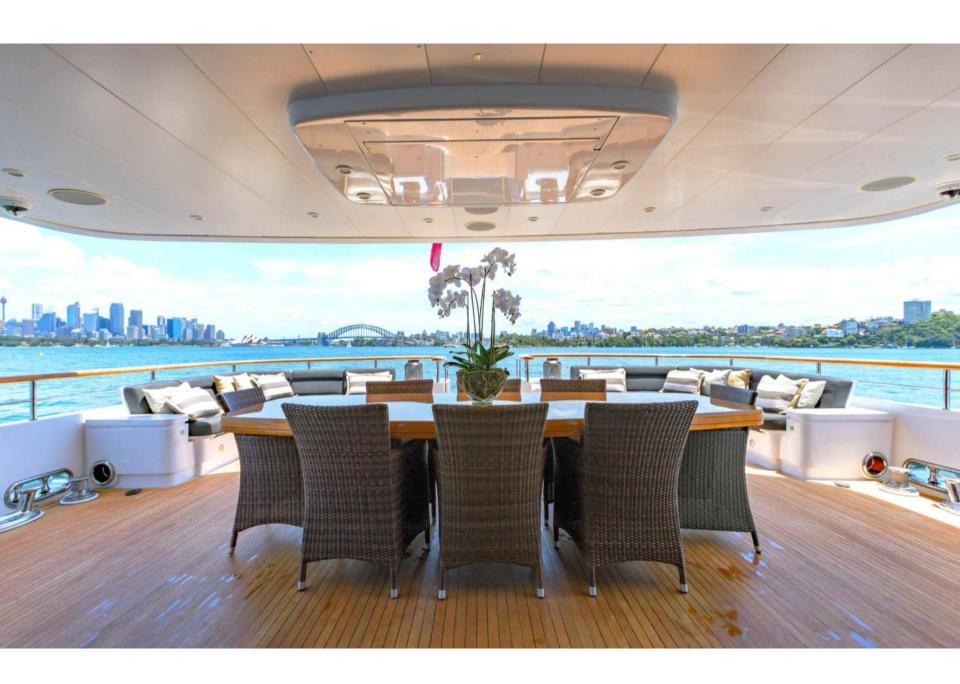

## WHY MASTEKA 2

LENGTH 37m / 122ft

GUESTS 12 SLEEPS 10-12

YEAR 2009

- o Six years cruising Sydney Harbour, and the Islands of Fiji
- o First foreign-flagged superyacht with a charter licence in New Caledonia
- Experienced Australian Captain Matt has cruised Sydney, Fiji and New Caledonia extensively
- o 5 well-appointed cabins accommodate up to 12 guests in comfortable luxury
- Elegant classic interior design by British architect Dick Young
- Seaworthy enough to comfortably cruise long passages, compact enough to take guests right up close to all the hidden wonders of the Pacific and spacious enough to give each guest their own slice of paradise
- o 8-person Jacuzzi on Bridge Deck level
- o Extensive refit in 2016/17.