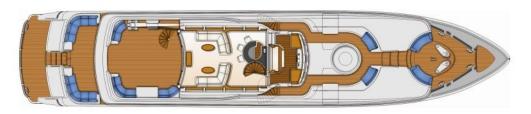

BUILT 2009, Kha Shing. Refit 2017.

BEAM | DRAFT 7.4m | 2.25m

ACCOMMODATION 5 cabins (Master, 2x Double, 2x Twin, 2 x Pullman)

GUESTS Cruising: 12 | Sleeping: 10-12

CREW Captain + 5

AUDIO VISUAL iPod plugging stations, Flatscreen TVs throughout, Entertainment system

with movie selection and music, Crestron touch panel control in Main Salon.

WATERSPORTS Custom Castoldi 16' 125 HP diesel jet, 34ft Boston Whaler conquest 345 (NC only)

Waterskis, Wakeboard, Inflatables, towable tubes and wing, Kneeboard

Snorkeling equipment all sizes, Fishing gear. Gym equipment. Bridge deck Jacuzzi.

Paddleboards, Kayaks - double and single, Diving hookah, subwing

STABILISERS Zero-speed stabilisers

CRUISING SPEED 10 knots