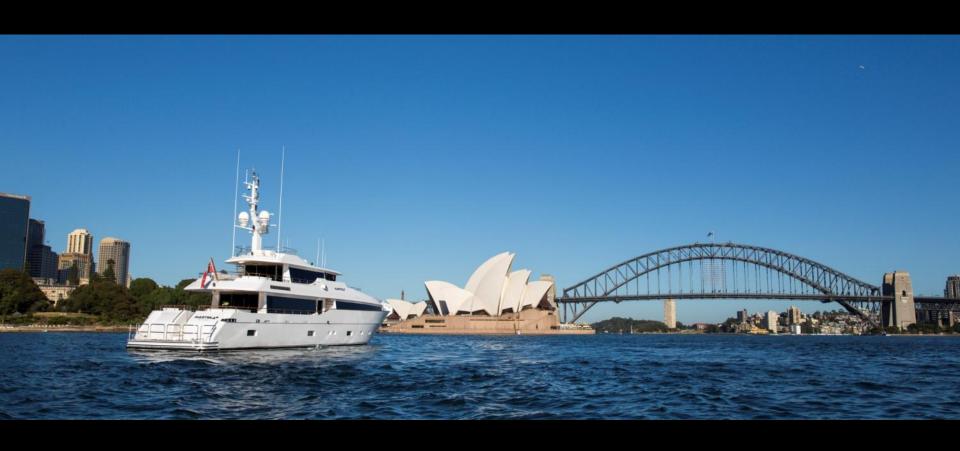

ENGINES 2x 1675hp (1232kW), Caterpillar C32

CLICK TO VISIT SYDNEY HARBOUR

## WHY MASTEKA 2

LENGTH 37m / 122ft

GUESTS 12 SLEEPS 10-12

YEAR 2009

- o Six years cruising Sydney Harbour, and the Islands of Fiji
- o First foreign-flagged superyacht with a charter licence in New Caledonia
- Experienced Australian Captain Matt has cruised Sydney, Fiji and New Caledonia extensively
- o 5 well-appointed cabins accommodate up to 12 guests in comfortable luxury
- Elegant classic interior design by British architect Dick Young
- Seaworthy enough to comfortably cruise long passages, compact enough to take guests right up close to all the hidden wonders of the Pacific and spacious enough to give each guest their own slice of paradise
- o 8-person Jacuzzi on Bridge Deck level
- o Extensive refit in 2016/17.