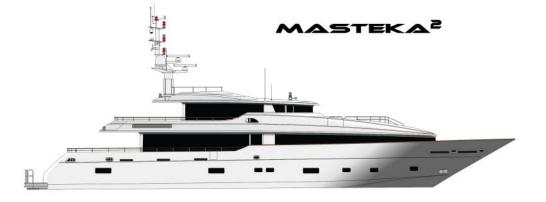

## Experience MASTEKA 2

## SPECIFICATIONS

| LENGTH      | GUESTS | SLEEPS | YEAR        |
|-------------|--------|--------|-------------|
| 37m / 122ft | 12     | 10-12  | 2009 / 2017 |
|             |        |        |             |

## WHY MASTEKA 2

LENGTH 37m / 122ft

GUESTS 12 SLEEPS 10-12

YEAR 2009

- o Six years cruising Sydney Harbour, and the Islands of Fiji
- o First foreign-flagged superyacht with a charter licence in New Caledonia
- Experienced Australian Captain Matt has cruised Sydney, Fiji and New Caledonia extensively
- o 5 well-appointed cabins accommodate up to 12 guests in comfortable luxury
- Elegant classic interior design by British architect Dick Young
- Seaworthy enough to comfortably cruise long passages, compact enough to take guests right up close to all the hidden wonders of the Pacific and spacious enough to give each guest their own slice of paradise
- o 8-person Jacuzzi on Bridge Deck level
- o Extensive refit in 2016/17.