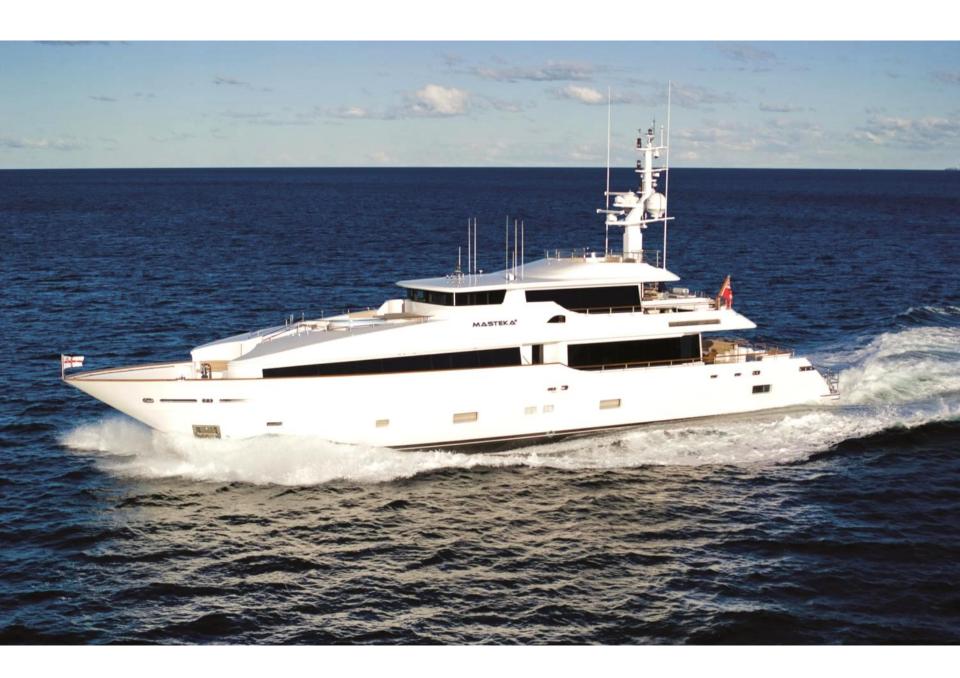

## Experience MASTEKA 2

## SPECIFICATIONS

| LENGTH      | GUESTS | SLEEPS | YEAR        |
|-------------|--------|--------|-------------|
| 37m / 122ft | 12     | 10-12  | 2009 / 2017 |
|             |        |        |             |

BUILT 2009, Kha Shing. Refit 2017.

BEAM | DRAFT 7.4m | 2.25m

ACCOMMODATION 5 cabins (Master, 2x Double, 2x Twin, 2 x Pullman)

GUESTS Cruising: 12 | Sleeping: 10-12

CREW Captain + 5

AUDIO VISUAL iPod plugging stations, Flatscreen TVs throughout, Entertainment system

## WHY MASTEKA 2

LENGTH 37m / 122ft

GUESTS 12 SLEEPS 10-12

YEAR 2009

- o Six years cruising Sydney Harbour, and the Islands of Fiji
- o First foreign-flagged superyacht with a charter licence in New Caledonia
- Experienced Australian Captain Matt has cruised Sydney, Fiji and New Caledonia extensively
- o 5 well-appointed cabins accommodate up to 12 guests in comfortable luxury
- Elegant classic interior design by British architect Dick Young
- Seaworthy enough to comfortably cruise long passages, compact enough to take guests right up close to all the hidden wonders of the Pacific and spacious enough to give each guest their own slice of paradise
- o 8-person Jacuzzi on Bridge Deck level
- o Extensive refit in 2016/17.