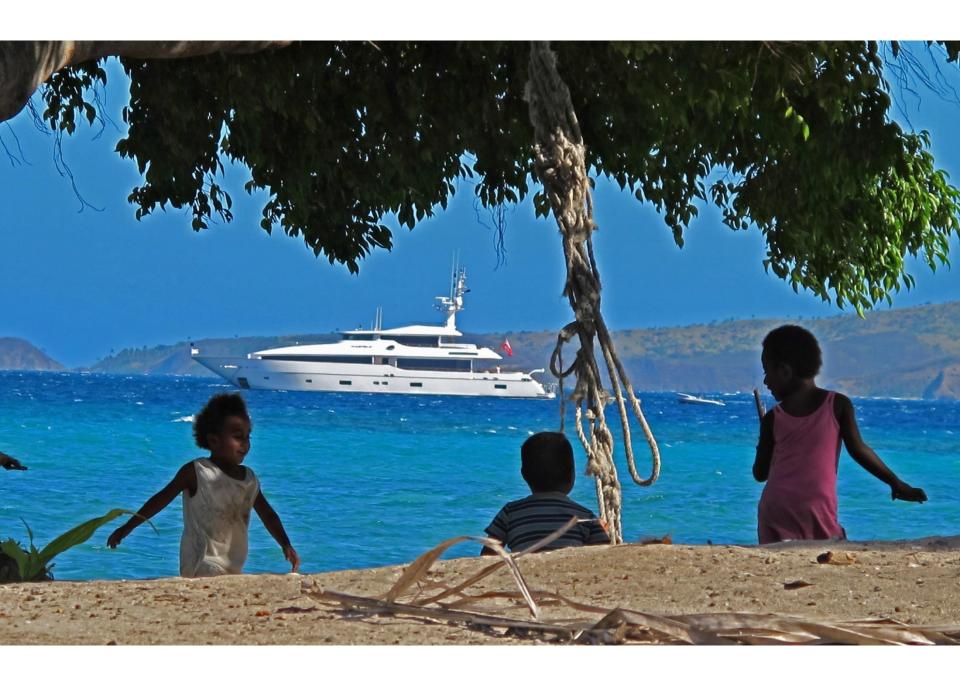

## WHY MASTEKA 2

LENGTH 37m / 122ft

GUESTS 12 SLEEPS 10-12

YEAR 2009

- o Six years cruising Sydney Harbour, and the Islands of Fiji
- o First foreign-flagged superyacht with a charter licence in New Caledonia
- Experienced Australian Captain Matt has cruised Sydney, Fiji and New Caledonia extensively
- o 5 well-appointed cabins accommodate up to 12 guests in comfortable luxury
- Elegant classic interior design by British architect Dick Young
- Seaworthy enough to comfortably cruise long passages, compact enough to take guests right up close to all the hidden wonders of the Pacific and spacious enough to give each guest their own slice of paradise
- o 8-person Jacuzzi on Bridge Deck level
- o Extensive refit in 2016/17.