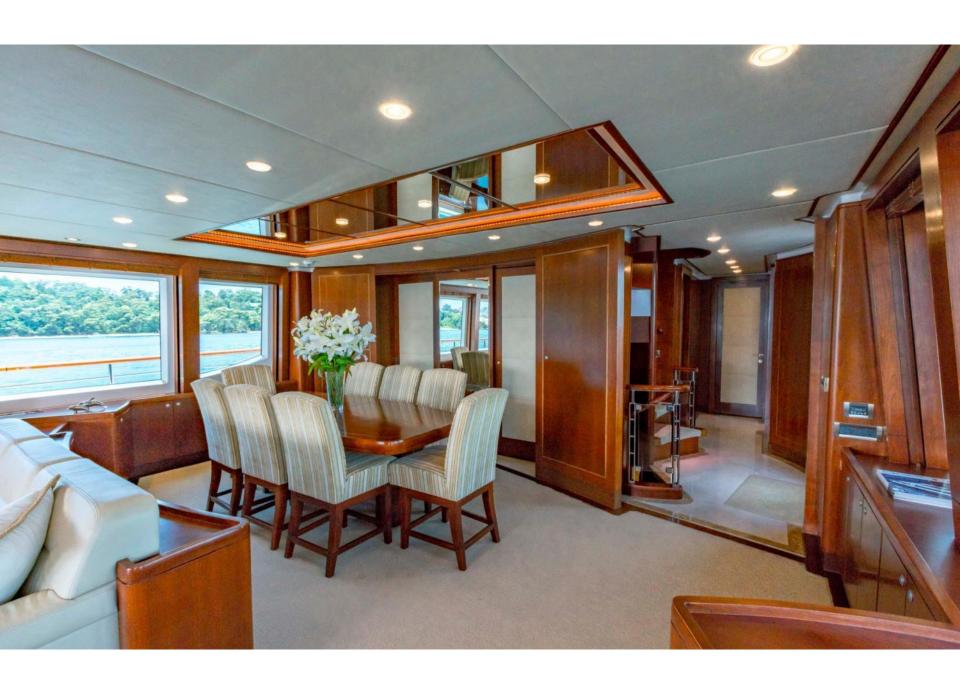

## Experience MASTEKA 2

## WHY MASTEKA 2

LENGTH 37m / 122ft

GUESTS 12 SLEEPS 10-12

YEAR 2009

- o Six years cruising Sydney Harbour, and the Islands of Fiji
- o First foreign-flagged superyacht with a charter licence in New Caledonia
- Experienced Australian Captain Matt has cruised Sydney, Fiji and New Caledonia extensively
- o 5 well-appointed cabins accommodate up to 12 guests in comfortable luxury
- Elegant classic interior design by British architect Dick Young
- Seaworthy enough to comfortably cruise long passages, compact enough to take guests right up close to all the hidden wonders of the Pacific and spacious enough to give each guest their own slice of paradise
- o 8-person Jacuzzi on Bridge Deck level
- o Extensive refit in 2016/17.