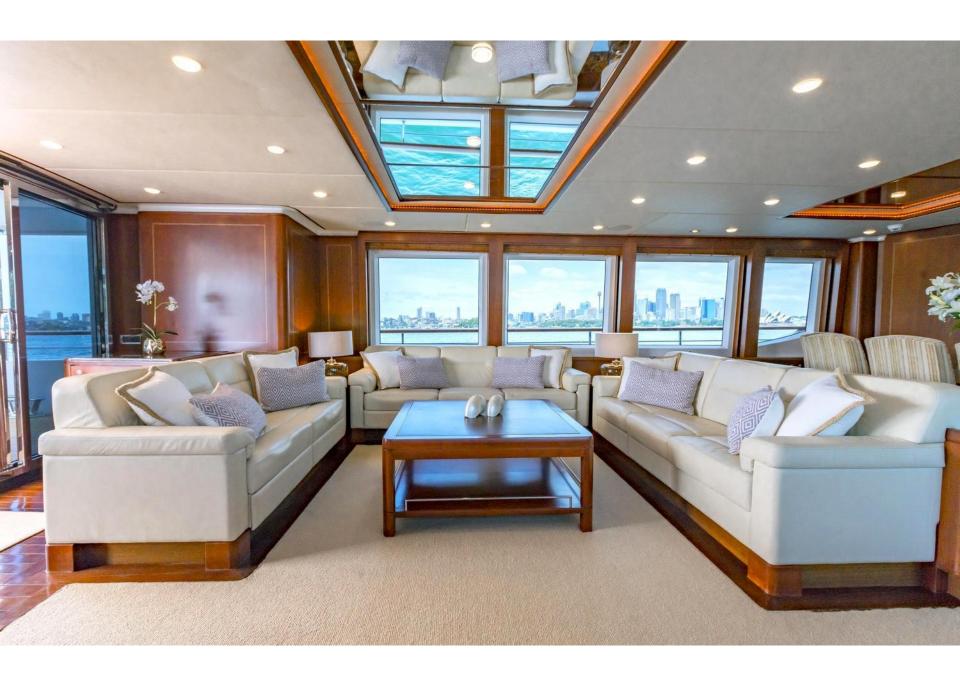

## Experience MASTEKA 2

## WHY MASTEKA 2

LENGTH 37m / 122ft

GUESTS 12 SLEEPS 10-12

YEAR 2009

- o Six years cruising Sydney Harbour, and the Islands of Fiji
- o First foreign-flagged superyacht with a charter licence in New Caledonia
- Experienced Australian Captain Matt has cruised Sydney, Fiji and New Caledonia extensively
- o 5 well-appointed cabins accommodate up to 12 guests in comfortable luxury
- Elegant classic interior design by British architect Dick Young
- Seaworthy enough to comfortably cruise long passages, compact enough to take guests right up close to all the hidden wonders of the Pacific and spacious enough to give each guest their own slice of paradise
- o 8-person Jacuzzi on Bridge Deck level
- o Extensive refit in 2016/17.