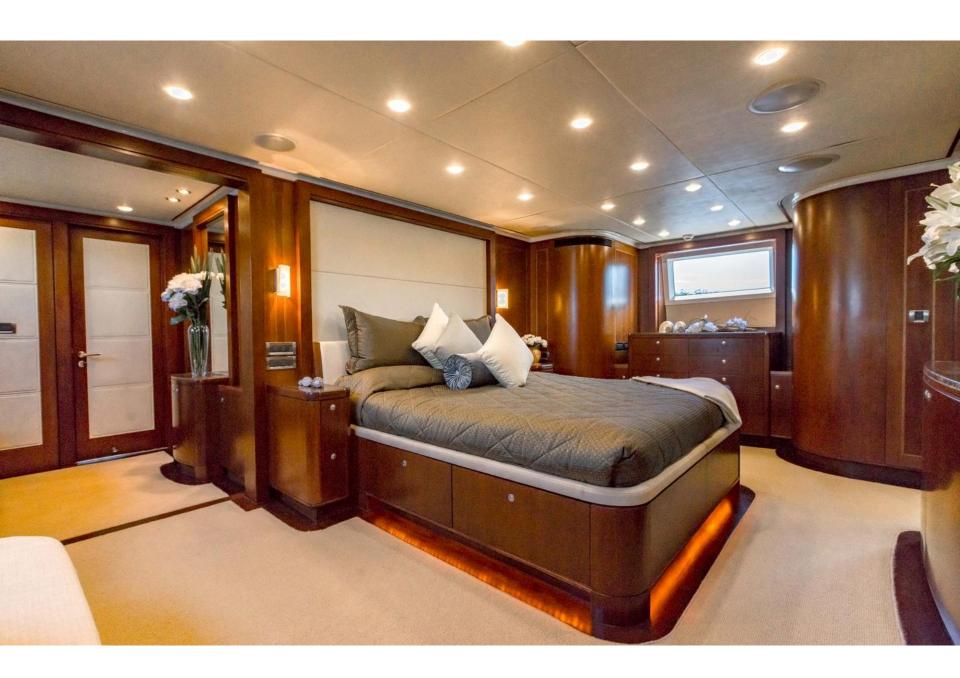

## Experience MASTEKA 2

BUILT 2009, Kha Shing. Refit 2017.

BEAM | DRAFT 7.4m | 2.25m

ACCOMMODATION 5 cabins (Master, 2x Double, 2x Twin, 2 x Pullman)

GUESTS Cruising: 12 | Sleeping: 10-12

CREW Captain + 5

AUDIO VISUAL iPod plugging stations, Flatscreen TVs throughout, Entertainment system

## WHY MASTEKA 2

LENGTH 37m / 122ft

GUESTS 12 SLEEPS 10-12

YEAR 2009

- o Six years cruising Sydney Harbour, and the Islands of Fiji
- o First foreign-flagged superyacht with a charter licence in New Caledonia
- Experienced Australian Captain Matt has cruised Sydney, Fiji and New Caledonia extensively
- o 5 well-appointed cabins accommodate up to 12 guests in comfortable luxury
- Elegant classic interior design by British architect Dick Young
- Seaworthy enough to comfortably cruise long passages, compact enough to take guests right up close to all the hidden wonders of the Pacific and spacious enough to give each guest their own slice of paradise
- o 8-person Jacuzzi on Bridge Deck level
- o Extensive refit in 2016/17.