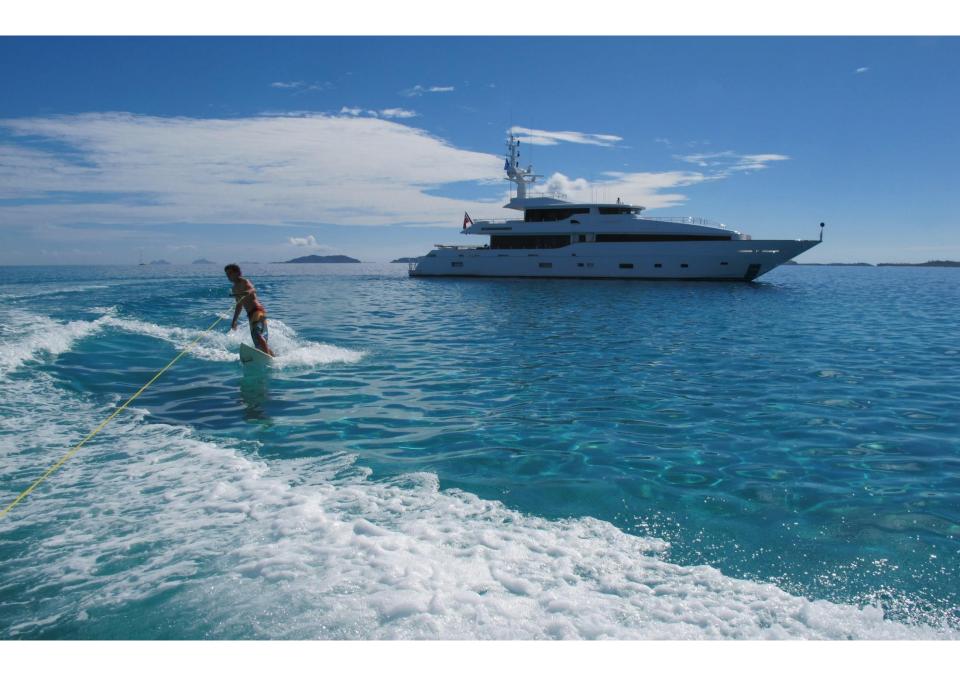

## Experience MASTEKA 2

with movie selection and music, Crestron touch panel control in Main Salon.

WATERSPORTS Custom Castoldi 16' 125 HP diesel jet, 34ft Boston Whaler conquest 345 (NC only)

Waterskis, Wakeboard, Inflatables, towable tubes and wing, Kneeboard

Snorkeling equipment all sizes, Fishing gear. Gym equipment. Bridge deck Jacuzzi.

Paddleboards, Kayaks - double and single, Diving hookah, subwing

STABILISERS Zero-speed stabilisers

CRUISING SPEED 10 knots