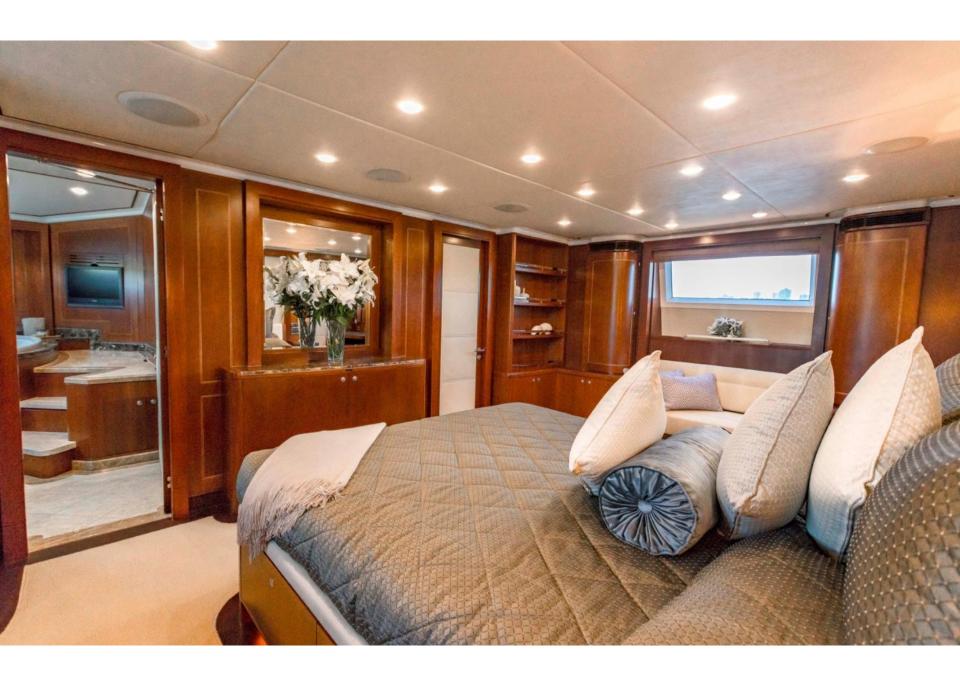

BUILT 2009, Kha Shing. Refit 2017.

BEAM | DRAFT 7.4m | 2.25m

ACCOMMODATION 5 cabins (Master, 2x Double, 2x Twin, 2 x Pullman)

GUESTS Cruising: 12 | Sleeping: 10-12

CREW Captain + 5

AUDIO VISUAL iPod plugging stations, Flatscreen TVs throughout, Entertainment system

## WHY MASTEKA 2

LENGTH 37m / 122ft

GUESTS 12 SLEEPS 10-12

YEAR 2009

- o Six years cruising Sydney Harbour, and the Islands of Fiji
- o First foreign-flagged superyacht with a charter licence in New Caledonia
- Experienced Australian Captain Matt has cruised Sydney, Fiji and New Caledonia extensively
- o 5 well-appointed cabins accommodate up to 12 guests in comfortable luxury
- Elegant classic interior design by British architect Dick Young
- Seaworthy enough to comfortably cruise long passages, compact enough to take guests right up close to all the hidden wonders of the Pacific and spacious enough to give each guest their own slice of paradise
- o 8-person Jacuzzi on Bridge Deck level
- o Extensive refit in 2016/17.