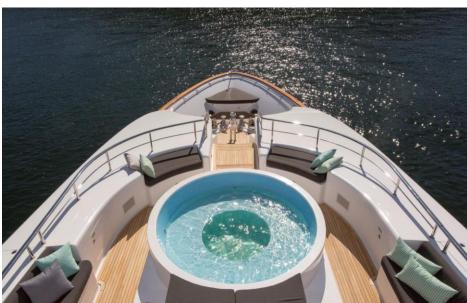

Snorkeling equipment all sizes, Fishing gear. Gym equipment. Bridge deck Jacuzzi.

Paddleboards, Kayaks - double and single, Diving hookah, subwing

STABILISERS Zero-speed stabilisers

CRUISING SPEED 10 knots

## WHY MASTEKA 2

LENGTH 37m / 122ft

GUESTS 12 SLEEPS 10-12

YEAR 2009

- o Six years cruising Sydney Harbour, and the Islands of Fiji
- o First foreign-flagged superyacht with a charter licence in New Caledonia
- Experienced Australian Captain Matt has cruised Sydney, Fiji and New Caledonia extensively
- o 5 well-appointed cabins accommodate up to 12 guests in comfortable luxury
- Elegant classic interior design by British architect Dick Young
- Seaworthy enough to comfortably cruise long passages, compact enough to take guests right up close to all the hidden wonders of the Pacific and spacious enough to give each guest their own slice of paradise
- o 8-person Jacuzzi on Bridge Deck level
- o Extensive refit in 2016/17.