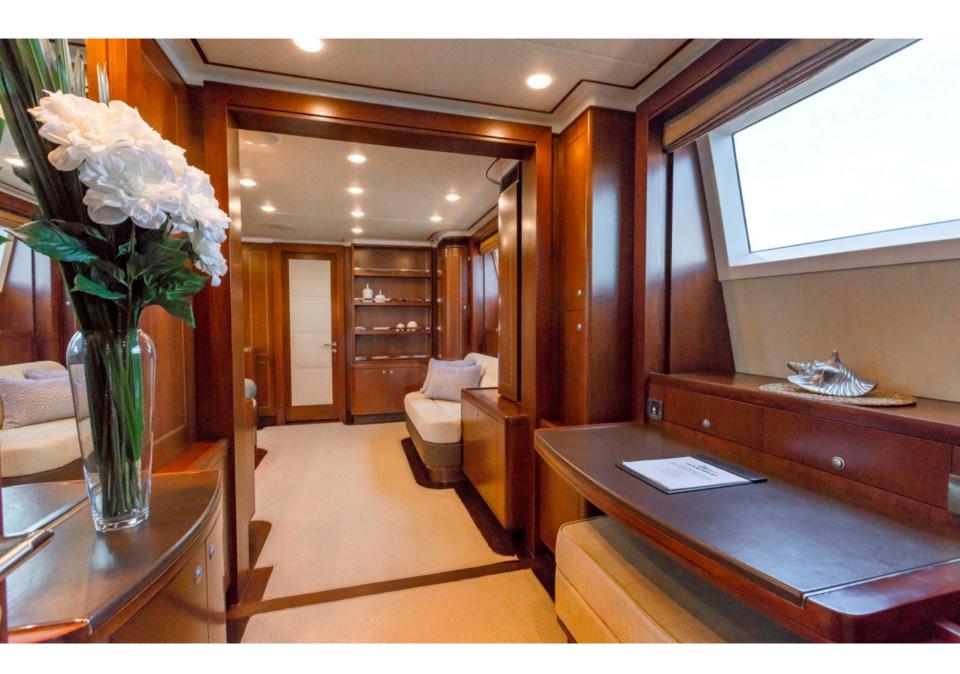

## Experience MASTEKA 2

## WHY MASTEKA 2

LENGTH 37m / 122ft

GUESTS 12 SLEEPS 10-12

YEAR 2009

- o Six years cruising Sydney Harbour, and the Islands of Fiji
- o First foreign-flagged superyacht with a charter licence in New Caledonia
- Experienced Australian Captain Matt has cruised Sydney, Fiji and New Caledonia extensively
- o 5 well-appointed cabins accommodate up to 12 guests in comfortable luxury
- Elegant classic interior design by British architect Dick Young
- Seaworthy enough to comfortably cruise long passages, compact enough to take guests right up close to all the hidden wonders of the Pacific and spacious enough to give each guest their own slice of paradise
- o 8-person Jacuzzi on Bridge Deck level
- o Extensive refit in 2016/17.