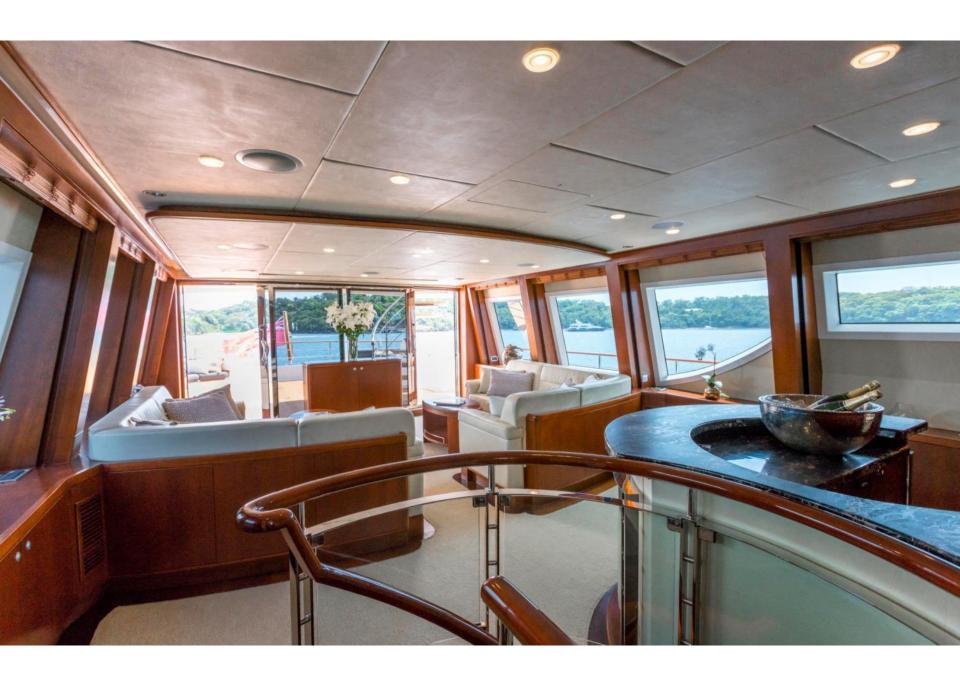

with movie selection and music, Crestron touch panel control in Main Salon.

WATERSPORTS Custom Castoldi 16' 125 HP diesel jet, 34ft Boston Whaler conquest 345 (NC only)

Waterskis, Wakeboard, Inflatables, towable tubes and wing, Kneeboard