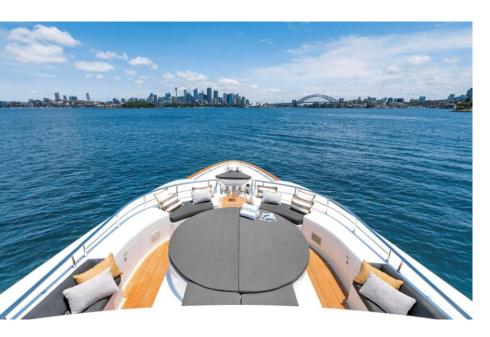

## WHY MASTEKA 2

LENGTH 37m / 122ft

GUESTS 12 SLEEPS 10-12

YEAR 2009

- o Six years cruising Sydney Harbour, and the Islands of Fiji
- o First foreign-flagged superyacht with a charter licence in New Caledonia
- Experienced Australian Captain Matt has cruised Sydney, Fiji and New Caledonia extensively
- o 5 well-appointed cabins accommodate up to 12 guests in comfortable luxury
- Elegant classic interior design by British architect Dick Young
- Seaworthy enough to comfortably cruise long passages, compact enough to take guests right up close to all the hidden wonders of the Pacific and spacious enough to give each guest their own slice of paradise
- o 8-person Jacuzzi on Bridge Deck level
- o Extensive refit in 2016/17.