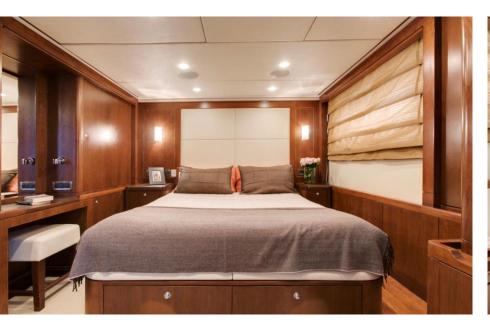

BUILT 2009, Kha Shing. Refit 2017.

BEAM | DRAFT 7.4m | 2.25m

ACCOMMODATION 5 cabins (Master, 2x Double, 2x Twin, 2 x Pullman)

GUESTS Cruising: 12 | Sleeping: 10-12

CREW Captain + 5

AUDIO VISUAL iPod plugging stations, Flatscreen TVs throughout, Entertainment system