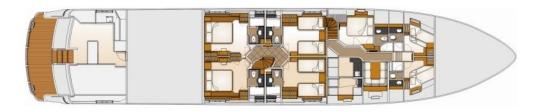

BUILT 2009, Kha Shing. Refit 2017.

BEAM | DRAFT 7.4m | 2.25m

ACCOMMODATION 5 cabins (Master, 2x Double, 2x Twin, 2 x Pullman)

GUESTS Cruising: 12 | Sleeping: 10-12

CREW Captain + 5

AUDIO VISUAL iPod plugging stations, Flatscreen TVs throughout, Entertainment system