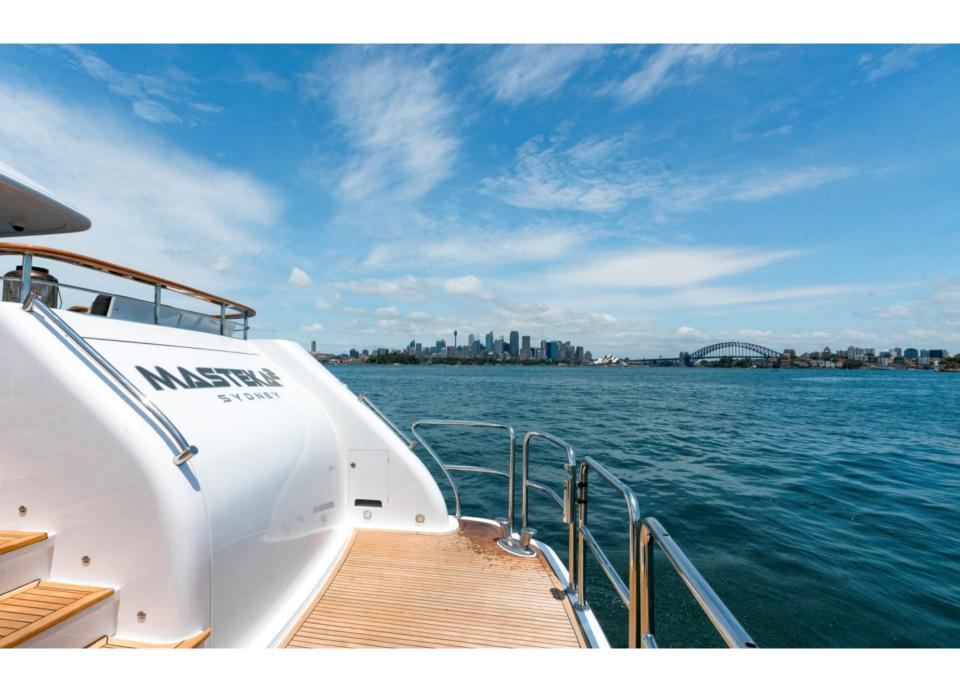

|        |             |

BUILT 2009, Kha Shing. Refit 2017.

BEAM | DRAFT 7.4m | 2.25m

ACCOMMODATION 5 cabins (Master, 2x Double, 2x Twin, 2 x Pullman)

GUESTS Cruising: 12 | Sleeping: 10-12

CREW Captain + 5

AUDIO VISUAL iPod plugging stations, Flatscreen TVs throughout, Entertainment system

with movie selection and music, Crestron touch panel control in Main Salon.

WATERSPORTS Custom Castoldi 16' 125 HP diesel jet, 34ft Boston Whaler conquest 345 (NC only)

Waterskis, Wakeboard, Inflatables, towable tubes and wing, Kneeboard

Snorkeling equipment all sizes, Fishing gear. Gym equipment. Bridge deck Jacuzzi.

Paddleboards, Kayaks - double and single, Diving hookah, subwing

STABILISERS Zero-speed stabilisers

CRUISING SPEED 10 knots

ENGINES 2x 1675hp (1232kW), Caterpillar C32



























































CLICK TO VISIT SYDNEY HARBOUR











## WHY MASTEKA 2

LENGTH 37m / 122ft

GUESTS 12 SLEEPS 10-12

YEAR 2009

- o Six years cruising Sydney Harbour, and the Islands of Fiji
- o First foreign-flagged superyacht with a charter licence in New Caledonia
- Experienced Australian Captain Matt has cruised Sydney, Fiji and New Caledonia extensively
- o 5 well-appointed cabins accommodate up to 12 guests in comfortable luxury
- Elegant classic interior design by British architect Dick Young
- Seaworthy enough to comfortably cruise long passages, compact enough to take guests right up close to all the hidden wonders of the Pacific and spacious enough to give each guest their own slice of paradise
- o 8-person Jacuzzi on Bridge Deck level