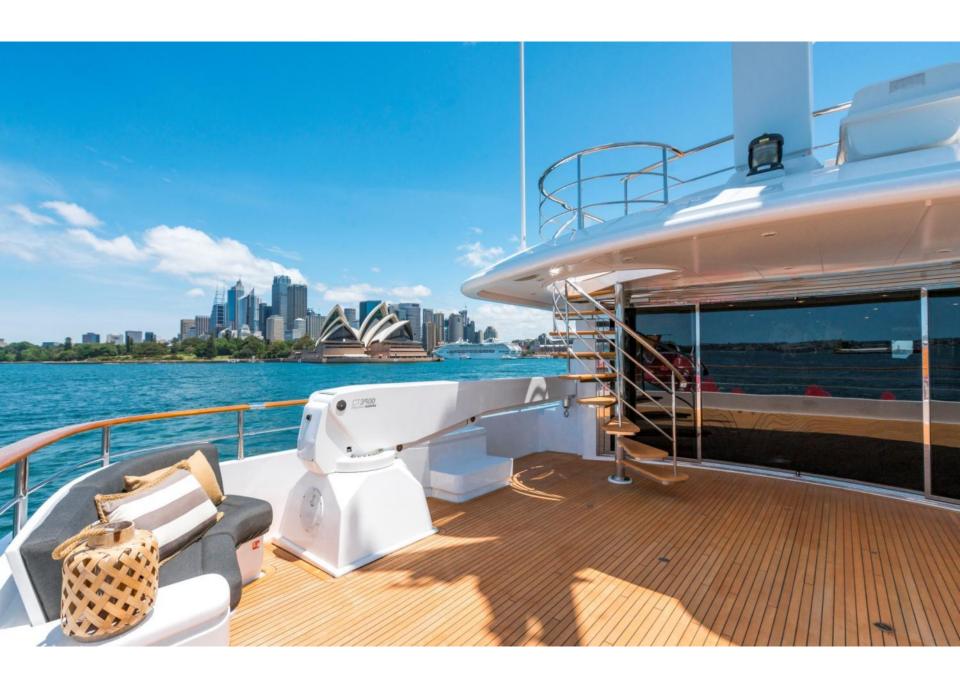

## WHY MASTEKA 2

LENGTH 37m / 122ft

GUESTS 12 SLEEPS 10-12

YEAR 2009

- o Six years cruising Sydney Harbour, and the Islands of Fiji
- o First foreign-flagged superyacht with a charter licence in New Caledonia
- Experienced Australian Captain Matt has cruised Sydney, Fiji and New Caledonia extensively
- o 5 well-appointed cabins accommodate up to 12 guests in comfortable luxury
- Elegant classic interior design by British architect Dick Young
- Seaworthy enough to comfortably cruise long passages, compact enough to take guests right up close to all the hidden wonders of the Pacific and spacious enough to give each guest their own slice of paradise
- o 8-person Jacuzzi on Bridge Deck level
- o Extensive refit in 2016/17.