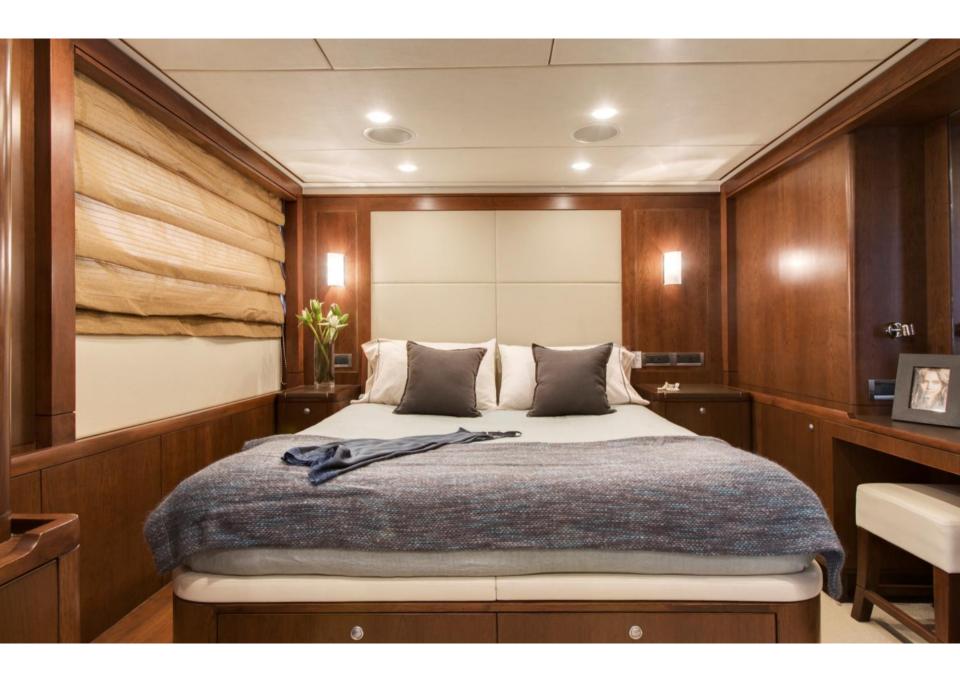

BUILT 2009, Kha Shing. Refit 2017.

BEAM | DRAFT 7.4m | 2.25m

ACCOMMODATION 5 cabins (Master, 2x Double, 2x Twin, 2 x Pullman)

GUESTS Cruising: 12 | Sleeping: 10-12

CREW Captain + 5

AUDIO VISUAL iPod plugging stations, Flatscreen TVs throughout, Entertainment system

## WHY MASTEKA 2

LENGTH 37m / 122ft

GUESTS 12 SLEEPS 10-12

YEAR 2009

- o Six years cruising Sydney Harbour, and the Islands of Fiji
- o First foreign-flagged superyacht with a charter licence in New Caledonia
- Experienced Australian Captain Matt has cruised Sydney, Fiji and New Caledonia extensively
- o 5 well-appointed cabins accommodate up to 12 guests in comfortable luxury
- Elegant classic interior design by British architect Dick Young
- Seaworthy enough to comfortably cruise long passages, compact enough to take guests right up close to all the hidden wonders of the Pacific and spacious enough to give each guest their own slice of paradise
- o 8-person Jacuzzi on Bridge Deck level
- o Extensive refit in 2016/17.