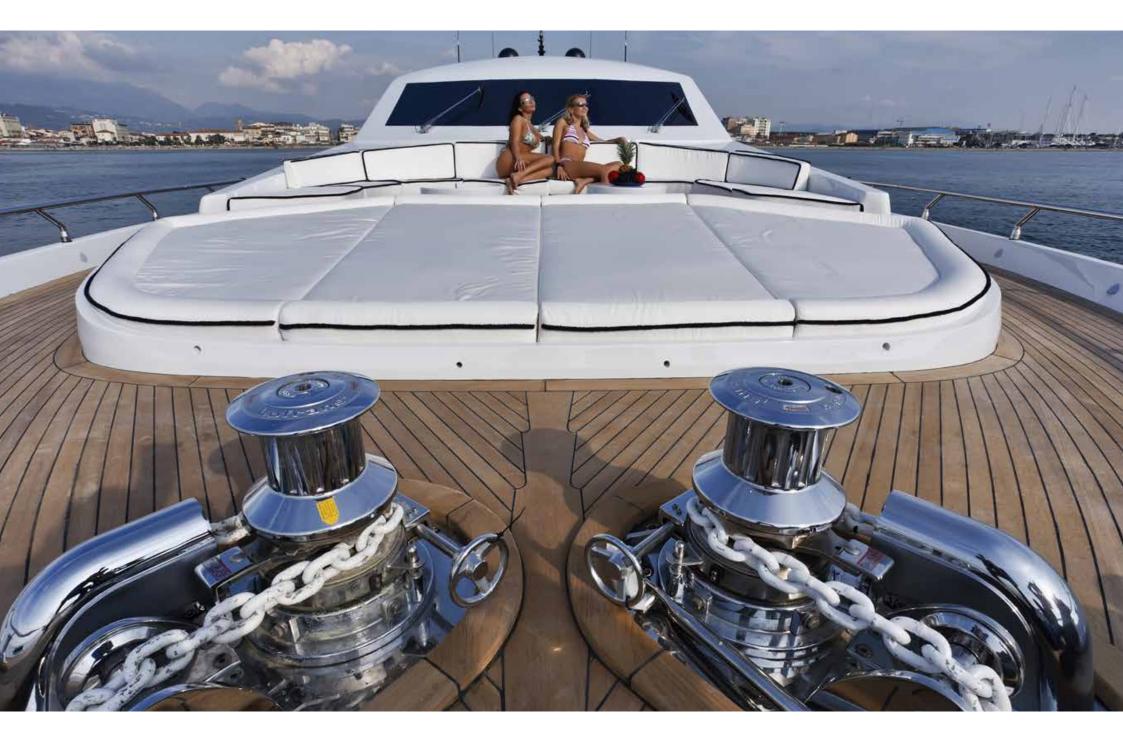

## Description

Jajarò is a planing motor yacht, resulting from the design of the architect Luca Dini and from the careful work of Tecnomar shipyard. With her 31 meter-length, she offers wide outdoor spaces like a couple of sun loungers with a sofa bow and a large aft deck with dining table.