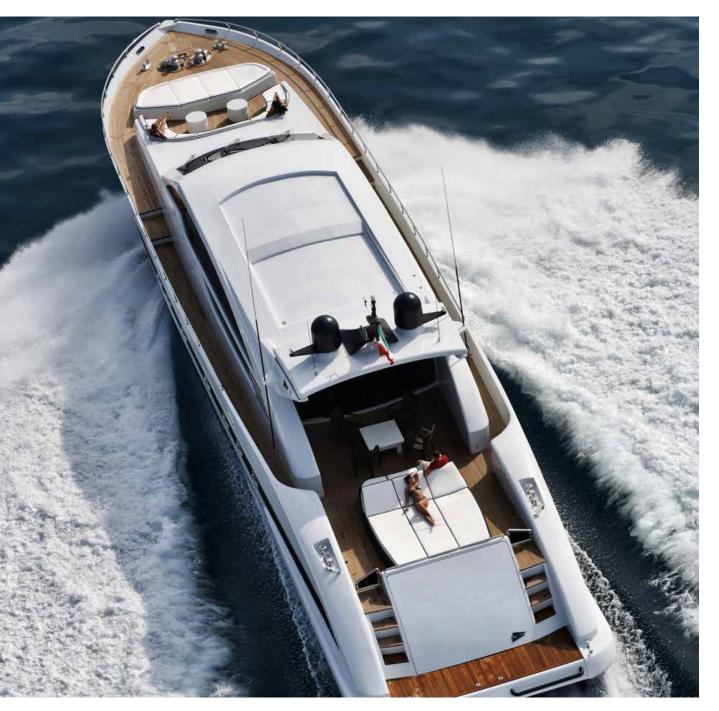

## Description

Jajarò is a planing motor yacht, resulting from the design of the architect Luca Dini and from the careful work of Tecnomar shipyard. With her 31 meter-length, she offers wide outdoor spaces like a couple of sun loungers with a sofa bow and a large aft deck with dining table.