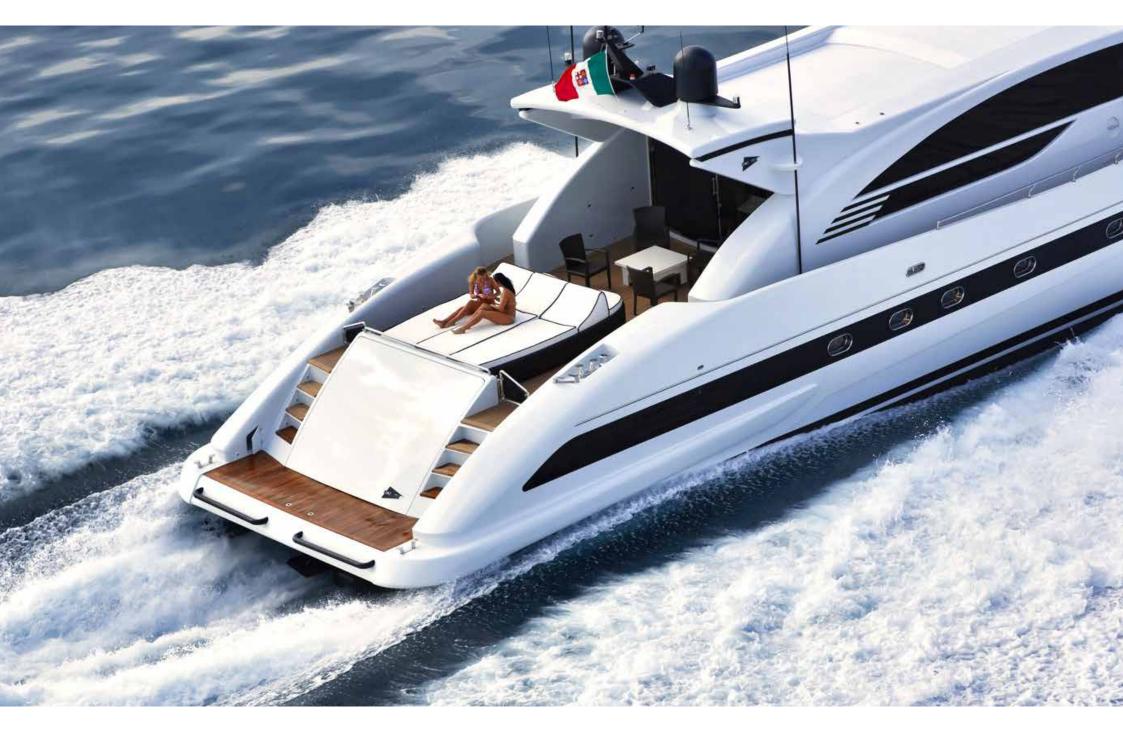

## Description

Jajarò is a planing motor yacht, resulting from the design of the architect Luca Dini and from the careful work of Tecnomar shipyard. With her 31 meter-length, she offers wide outdoor spaces like a couple of sun loungers with a sofa bow and a large aft deck with dining table.