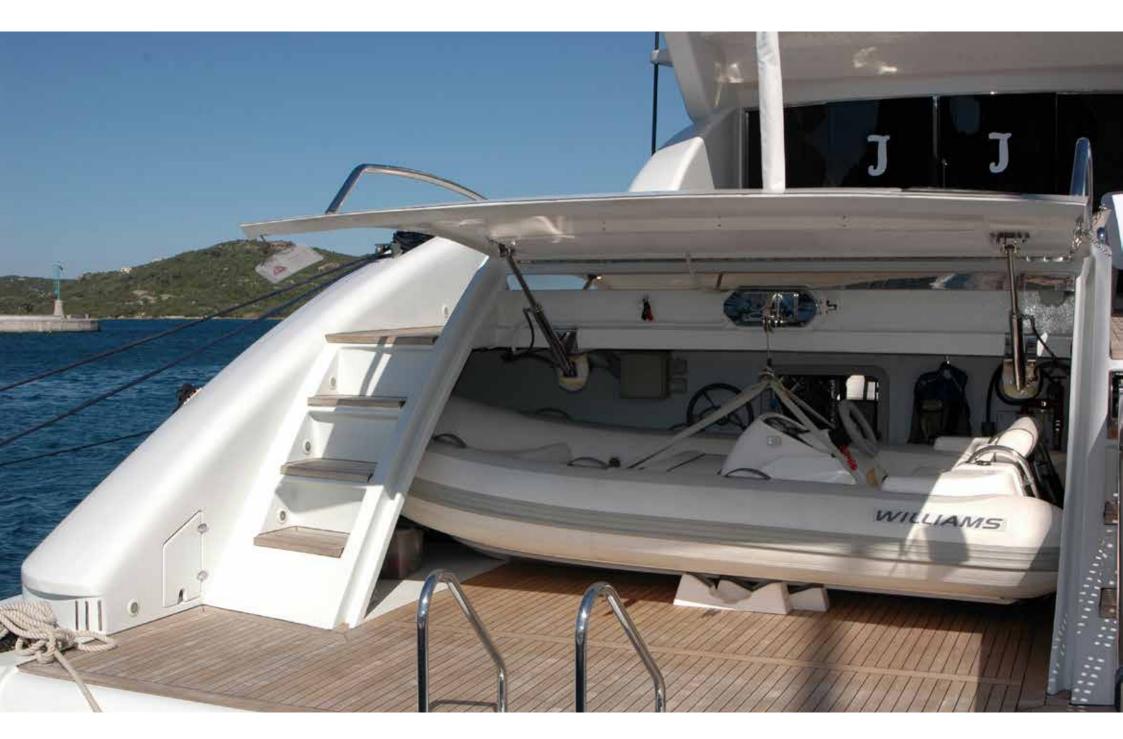

## Technical Specifications

| Lenght (mt)       | 31,00 mt                                                                           |
|-------------------|------------------------------------------------------------------------------------|
| Beam              | 6,80 mt                                                                            |
| Built             | 2009 - refit 2014                                                                  |
| Engines           | 2 x 2.400 HP MTU                                                                   |
| Cruising speed    | 22 Kn                                                                              |
| Fuel consumption  | 600 Litres/hour at 22 Knts                                                         |
| Cabins            | 1 Master, 1 Vip, 2 Double all with ensuite                                         |
| Guests            | 8 sleeping - 12 cruising                                                           |
| Onboard equipment | Internet Wi-Fi, LCD TV in Master and Vip cabin with SAT receiver and SKY Channels. |
| Crew              | Captain + 3                                                                        |
| Tender + Toys     | 3,8 mt Tender Williams - Snorkeling equip-<br>ment - Diving equipment              |
| Base port         | Porto Cervo (Yacht Club) - Italy                                                   |