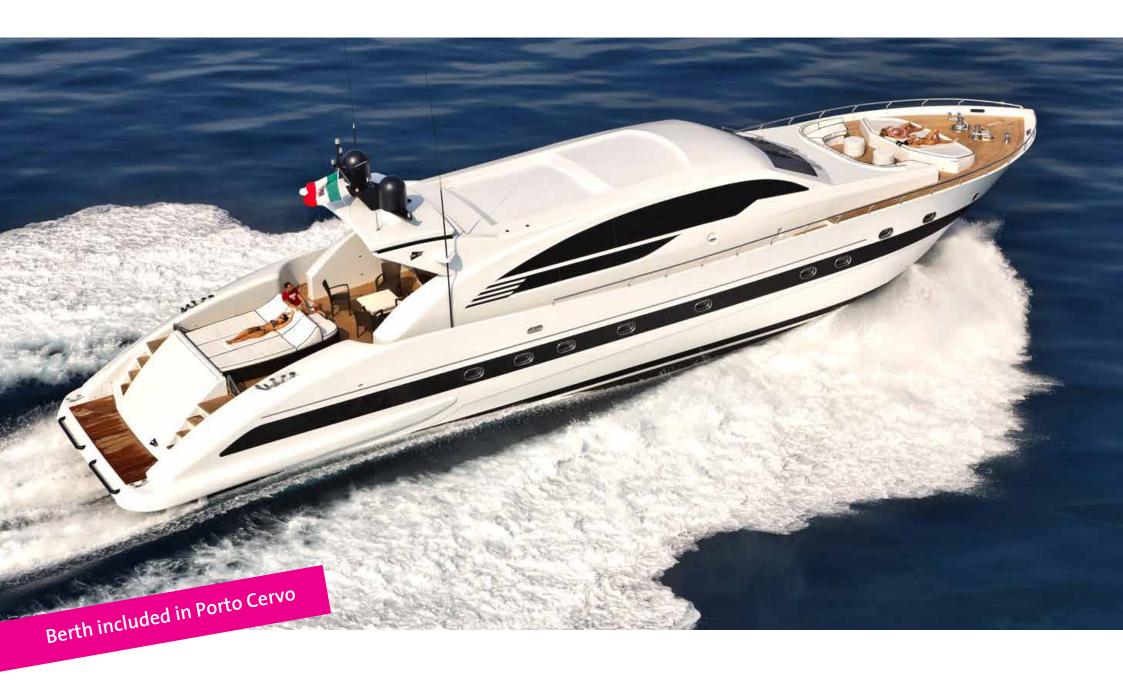

## Description

Jajarò is a planing motor yacht, resulting from the design of the architect Luca Dini and from the careful work of Tecnomar shipyard. With her 31 meter-length, she offers wide outdoor spaces like a couple of sun loungers with a sofa bow and a large aft deck with dining table.