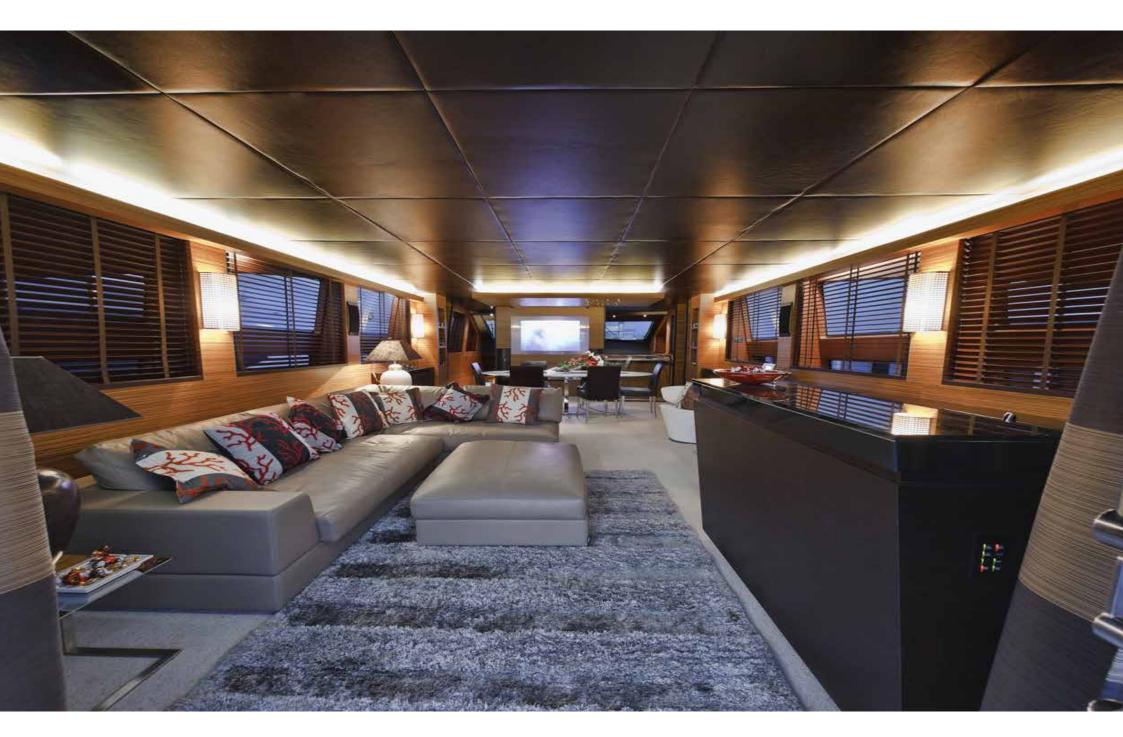

## Description

Jajarò is a planing motor yacht, resulting from the design of the architect Luca Dini and from the careful work of Tecnomar shipyard. With her 31 meter-length, she offers wide outdoor spaces like a couple of sun loungers with a sofa bow and a large aft deck with dining table.