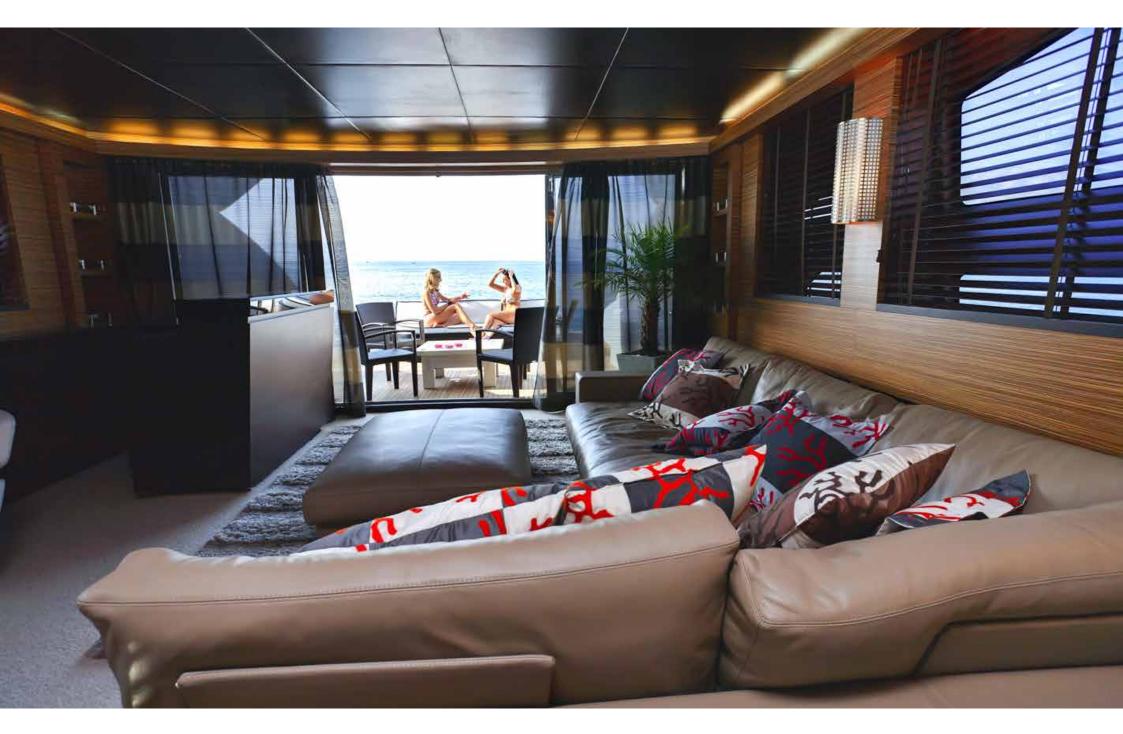

## Description

Jajarò is a planing motor yacht, resulting from the design of the architect Luca Dini and from the careful work of Tecnomar shipyard. With her 31 meter-length, she offers wide outdoor spaces like a couple of sun loungers with a sofa bow and a large aft deck with dining table.