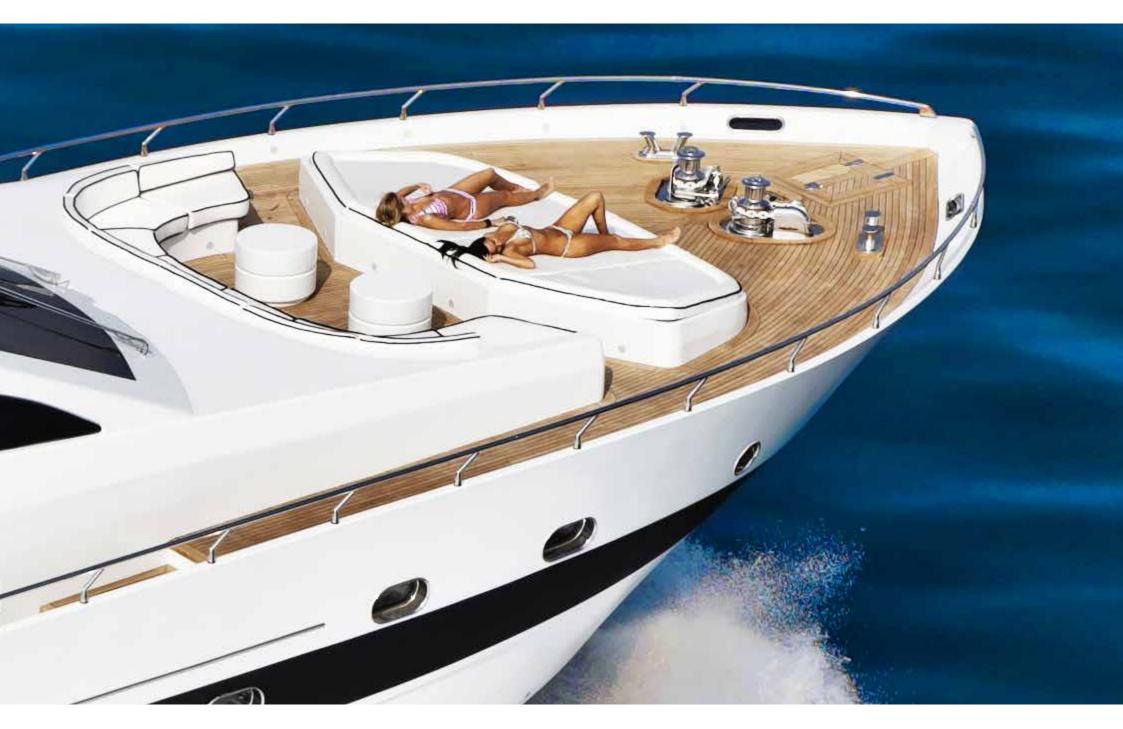

## Description

Jajarò is a planing motor yacht, resulting from the design of the architect Luca Dini and from the careful work of Tecnomar shipyard. With her 31 meter-length, she offers wide outdoor spaces like a couple of sun loungers with a sofa bow and a large aft deck with dining table.