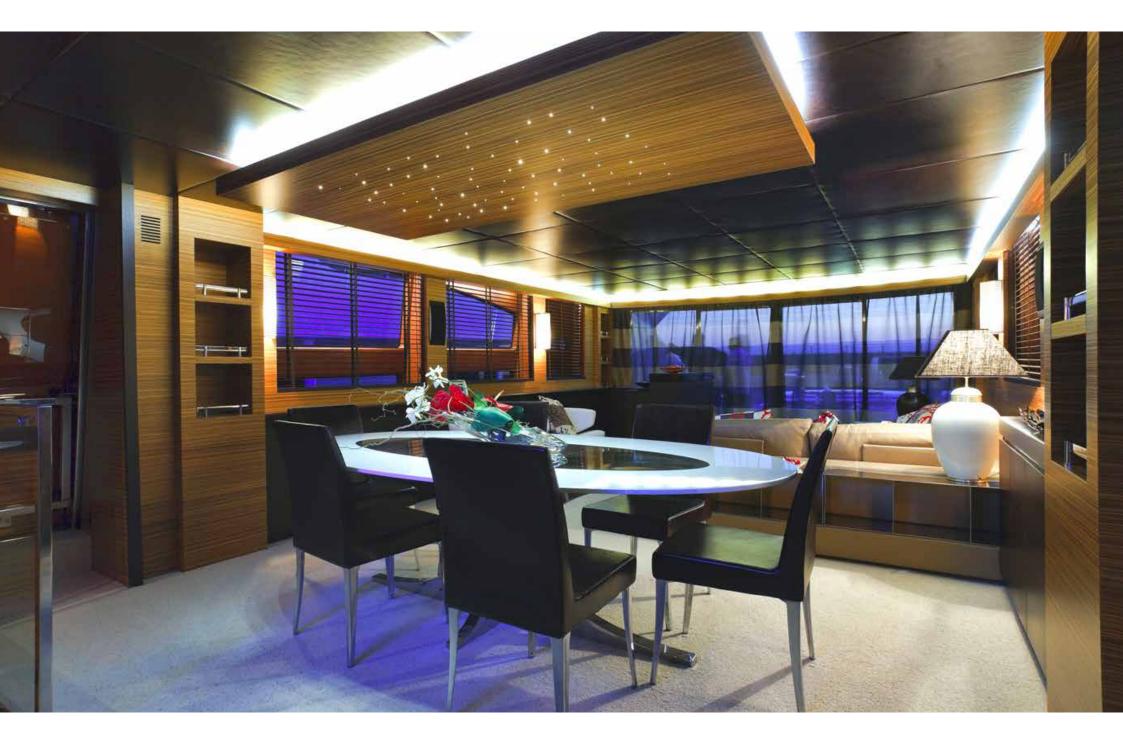

## Description

Jajarò is a planing motor yacht, resulting from the design of the architect Luca Dini and from the careful work of Tecnomar shipyard. With her 31 meter-length, she offers wide outdoor spaces like a couple of sun loungers with a sofa bow and a large aft deck with dining table.