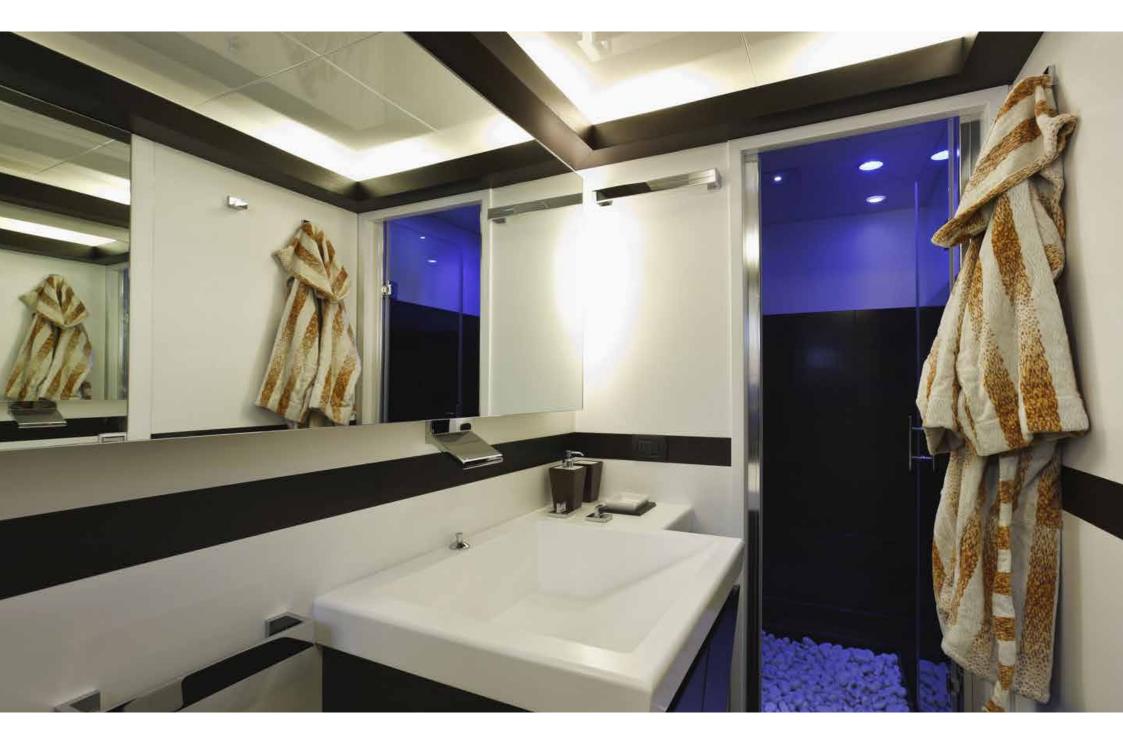

Cabins on the yacht are 4: a stateroom located aft, full beam with walk-in closet and ensuite bathroom; a VIP cabin located bow, also with cabin closet and bathroom; two cabins with twin beds located in the center of the yacht, both with ensuite bathrooms.