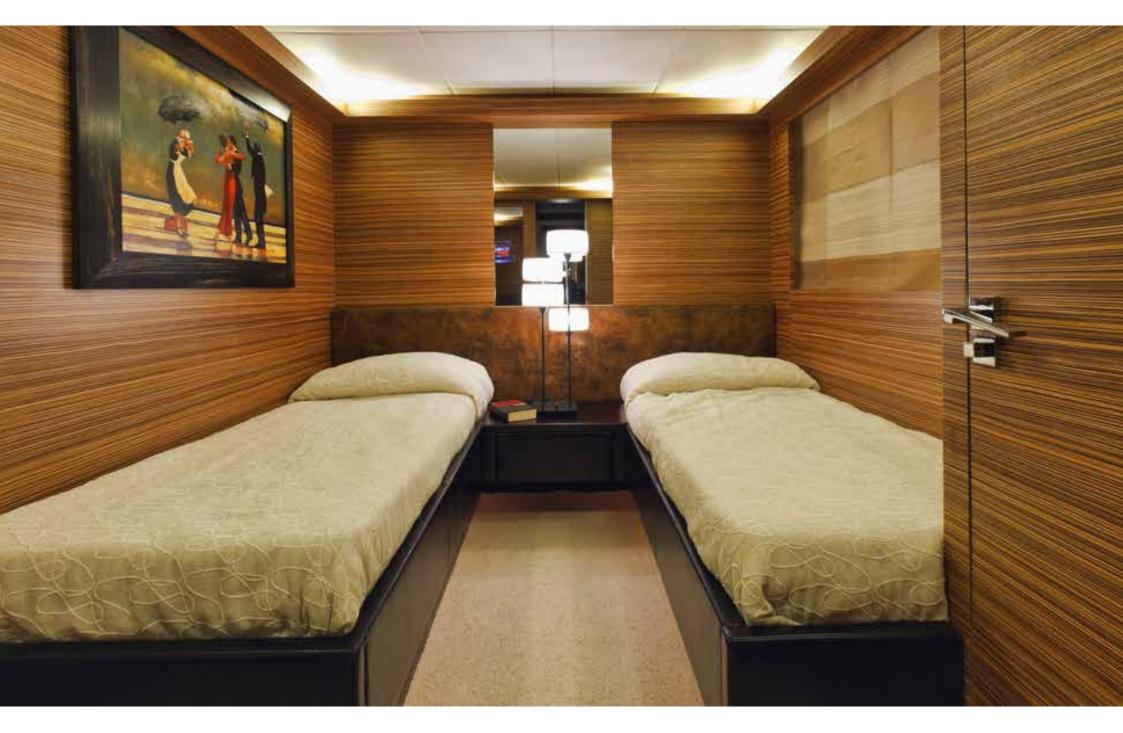

Cabins on the yacht are 4: a stateroom located aft, full beam with walk-in closet and ensuite bathroom; a VIP cabin located bow, also with cabin closet and bathroom; two cabins with twin beds located in the center of the yacht, both with ensuite bathrooms.