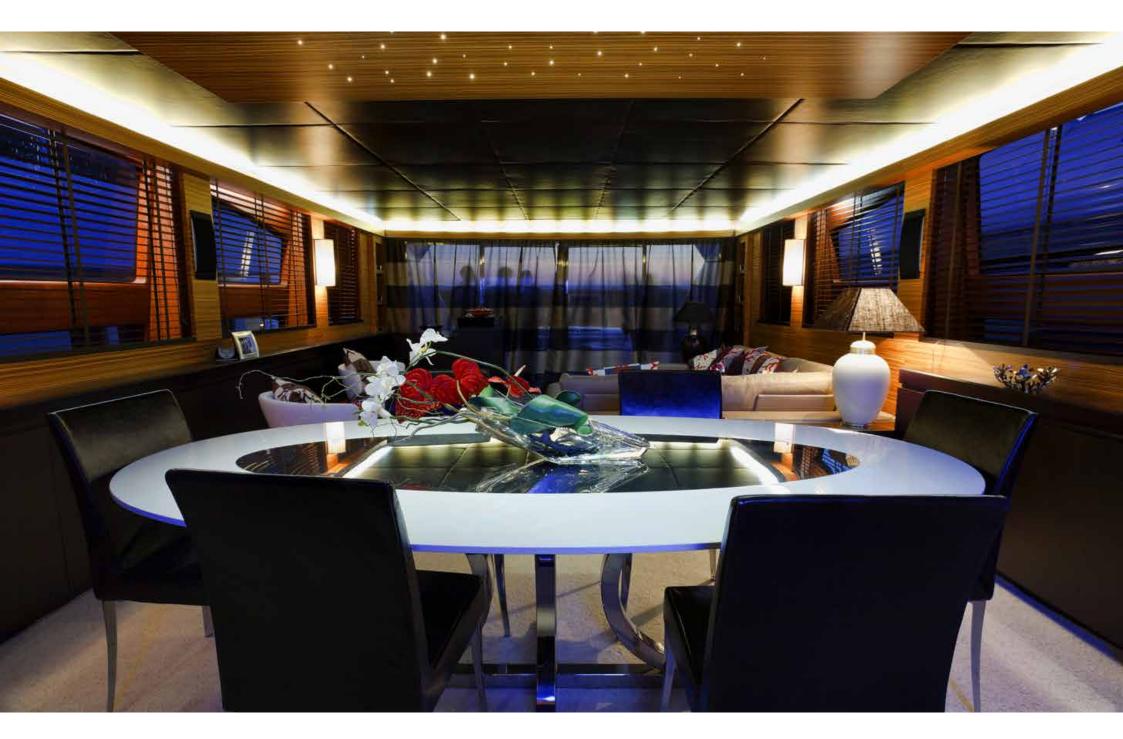

## Description

Jajarò is a planing motor yacht, resulting from the design of the architect Luca Dini and from the careful work of Tecnomar shipyard. With her 31 meter-length, she offers wide outdoor spaces like a couple of sun loungers with a sofa bow and a large aft deck with dining table.