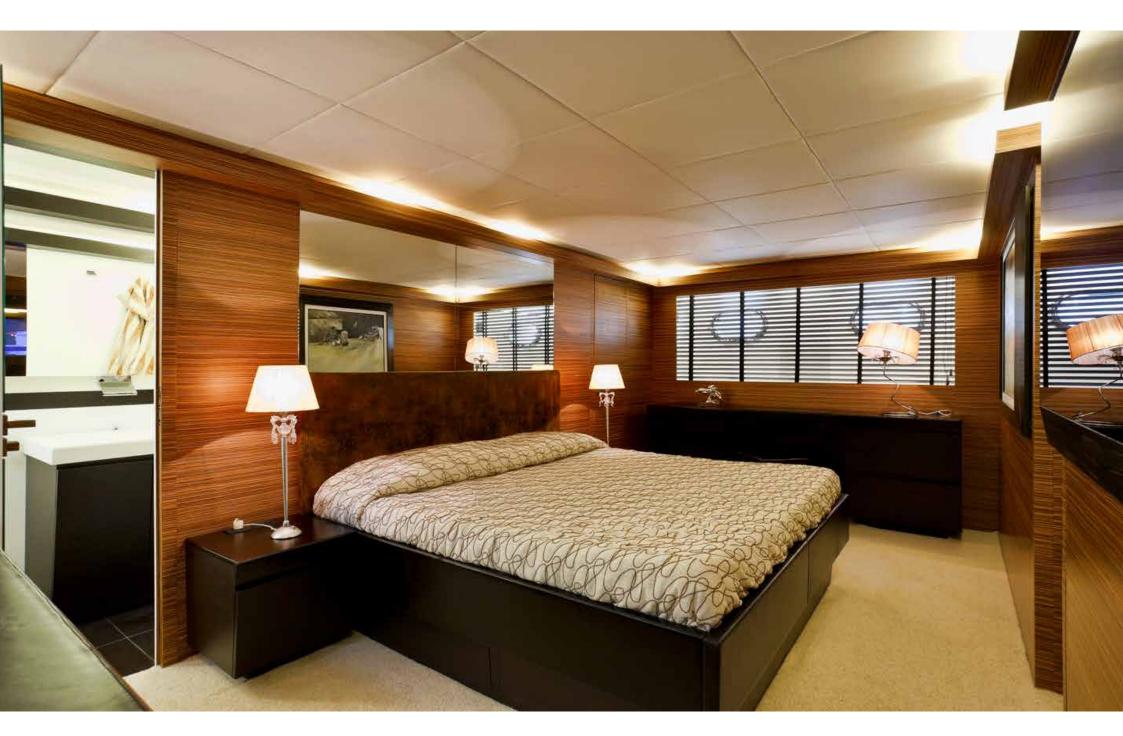

Cabins on the yacht are 4: a stateroom located aft, full beam with walk-in closet and ensuite bathroom; a VIP cabin located bow, also with cabin closet and bathroom; two cabins with twin beds located in the center of the yacht, both with ensuite bathrooms.