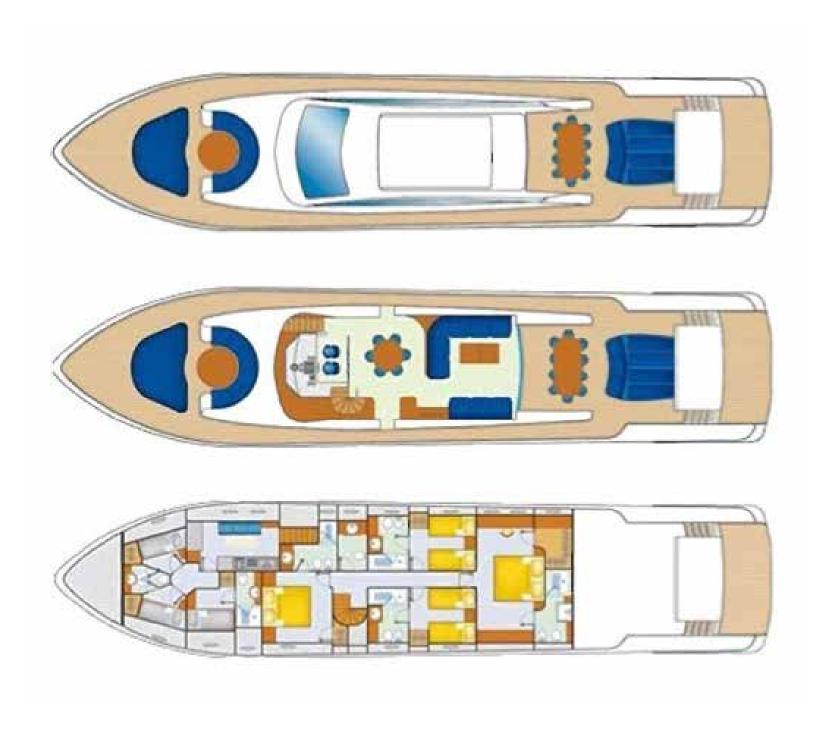

## Description

Jajarò is a planing motor yacht, resulting from the design of the architect Luca Dini and from the careful work of Tecnomar shipyard. With her 31 meter-length, she offers wide outdoor spaces like a couple of sun loungers with a sofa bow and a large aft deck with dining table.

Cabins on the yacht are 4: a stateroom located aft, full beam with walk-in closet and ensuite bathroom; a VIP cabin located bow, also with cabin closet and bathroom; two cabins with twin beds located in the center of the yacht, both with ensuite bathrooms.