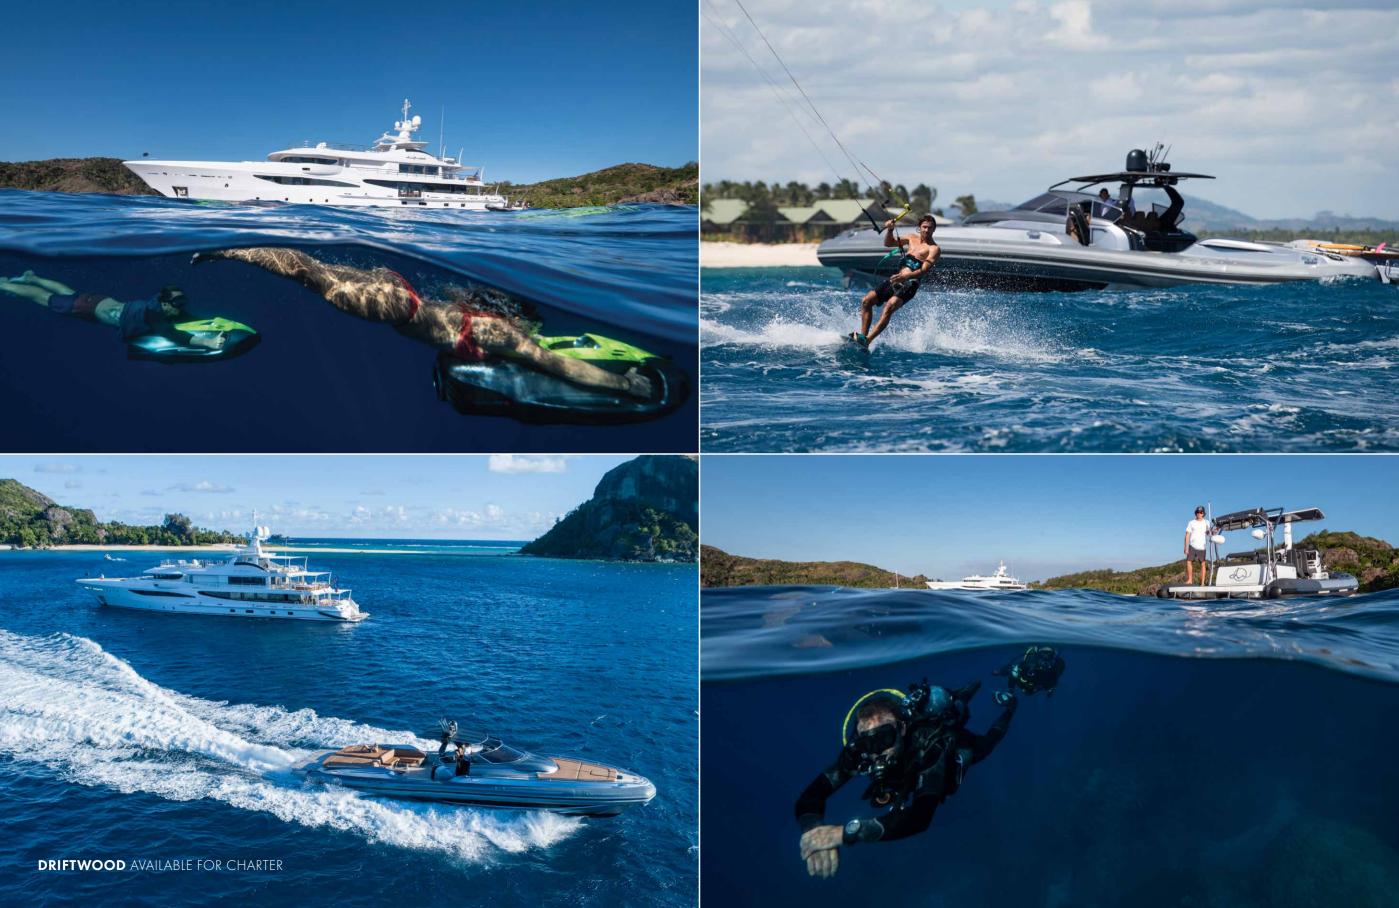

# DRIFTWOOD

A CARLENER

driftwood

W/

FOR CHARTER

NOT FOR SALE OR CHARTER TO U.S. RESIDENTS WHILE IN U.S. WATERS

#### BUILDER

AMELS

**BUILD** 2017

#### **LENGTH** 55M (180'5")

**BEAM** 9.4M (30'10")

**DRAFT** 3.4M (11'2")

GUESTS 12 IN 5 CABINS

**CREW** 13

HULL STEEL

SPEED 15.5 KNOTS (MAX)

**GROSS TONNAGE** 671

trick

**ENGINES** 2 MTU (16V 2000 M70)

















### EXTERIOR LIVING

DRIFTWOOD AVAILABLE FOR CHARTER









DRIFTWOOD AVAILABLE FOR CHARTER



### QUIKWOOD 19M CHASE BOAT

DRIFTWOOD AVAILABLE FOR CHARTER







**Jing it** 





#### **GENERAL ARRANGEMENT**

KEY

Crew Areas



# DRIFTWOOD

A CARLENER

driftwood

W/

FOR CHARTER

NOT FOR SALE OR CHARTER TO U.S. RESIDENTS WHILE IN U.S. WATERS