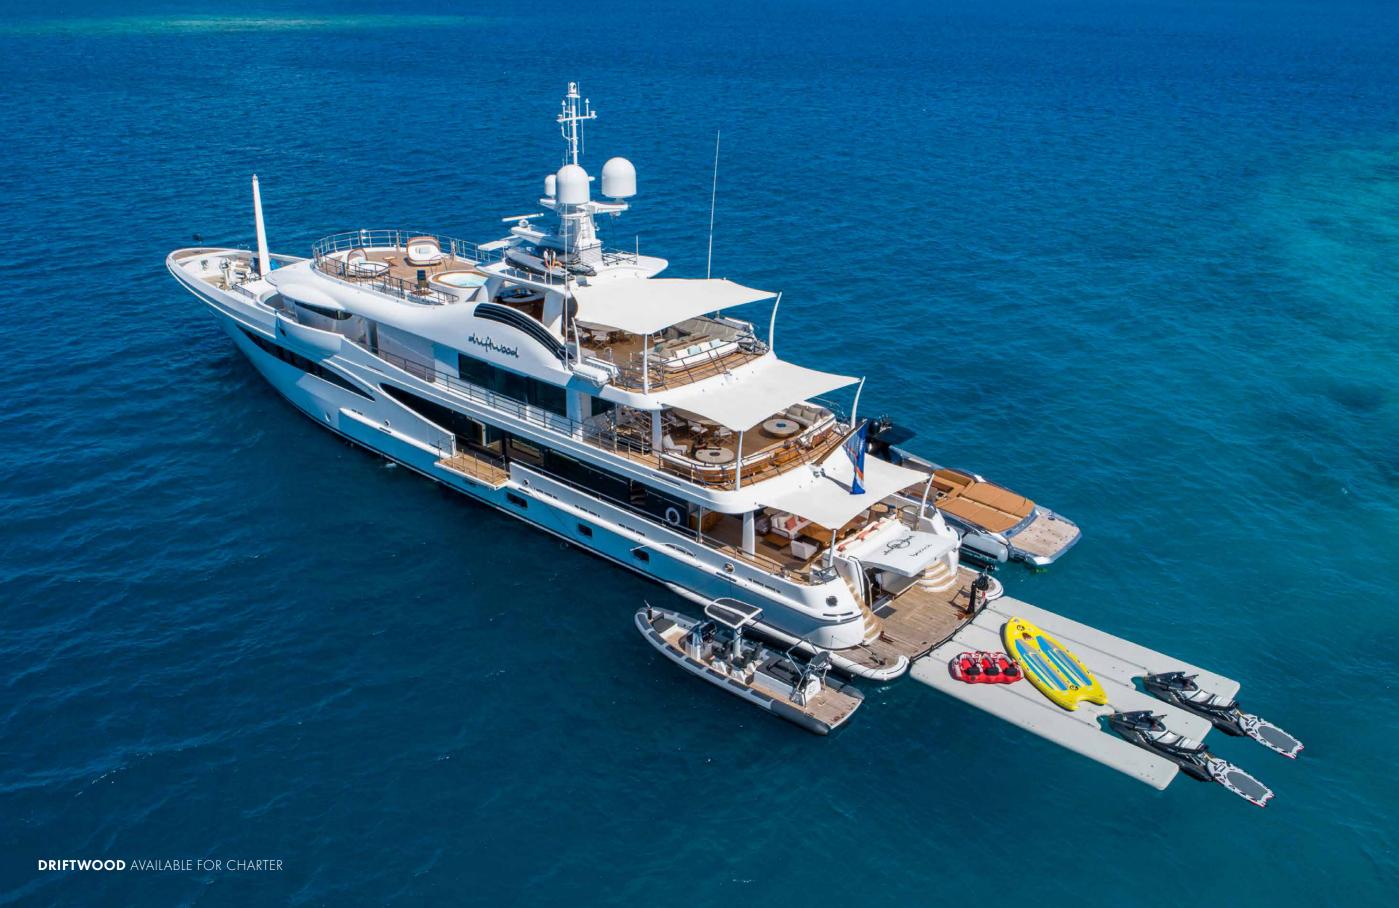

# DRIFTWOOD

A CARLENER

driftwood

W/

FOR CHARTER

NOT FOR SALE OR CHARTER TO U.S. RESIDENTS WHILE IN U.S. WATERS

#### BUILDER

AMELS

**BUILD** 2017

#### **LENGTH** 55M (180'5")

**BEAM** 9.4M (30'10")

**DRAFT** 3.4M (11'2")

GUESTS 12 IN 5 CABINS

**CREW** 13

HULL STEEL

SPEED 15.5 KNOTS (MAX)

**GROSS TONNAGE** 671

trick

**ENGINES** 2 MTU (16V 2000 M70)

















### EXTERIOR LIVING

DRIFTWOOD AVAILABLE FOR CHARTER









DRIFTWOOD AVAILABLE FOR CHARTER



### QUIKWOOD 19M CHASE BOAT

DRIFTWOOD AVAILABLE FOR CHARTER







**Jing it** 





#### **GENERAL ARRANGEMENT**

KEY

Crew Areas



# DRIFTWOOD

A CARLENER

driftwood

W/

FOR CHARTER

NOT FOR SALE OR CHARTER TO U.S. RESIDENTS WHILE IN U.S. WATERS