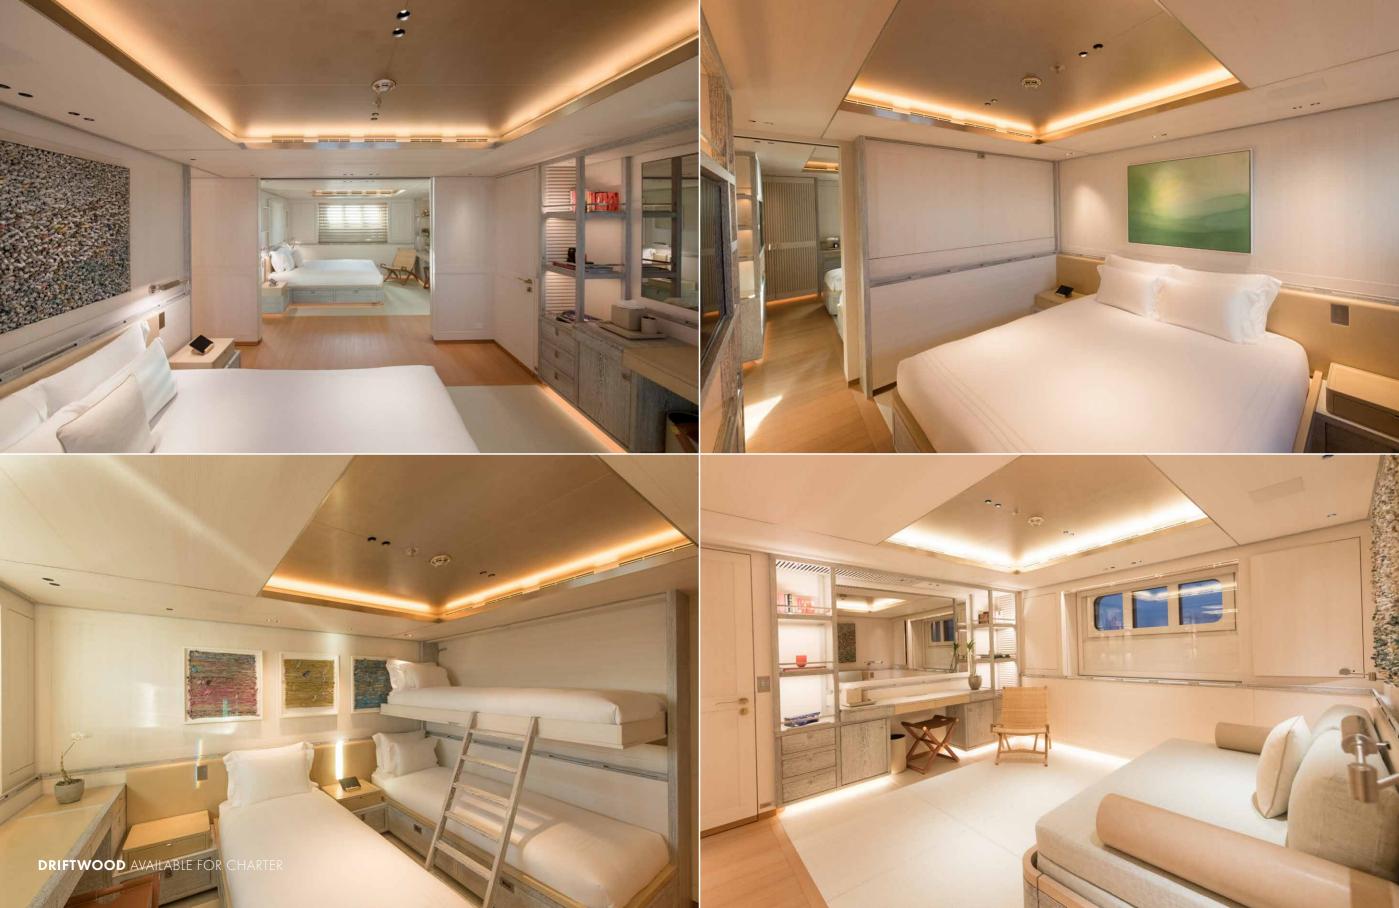

#### **LENGTH** 55M (180'5")

**BEAM** 9.4M (30'10")

**DRAFT** 3.4M (11'2")

GUESTS 12 IN 5 CABINS

**CREW** 13

HULL STEEL

SPEED 15.5 KNOTS (MAX)

**GROSS TONNAGE** 671