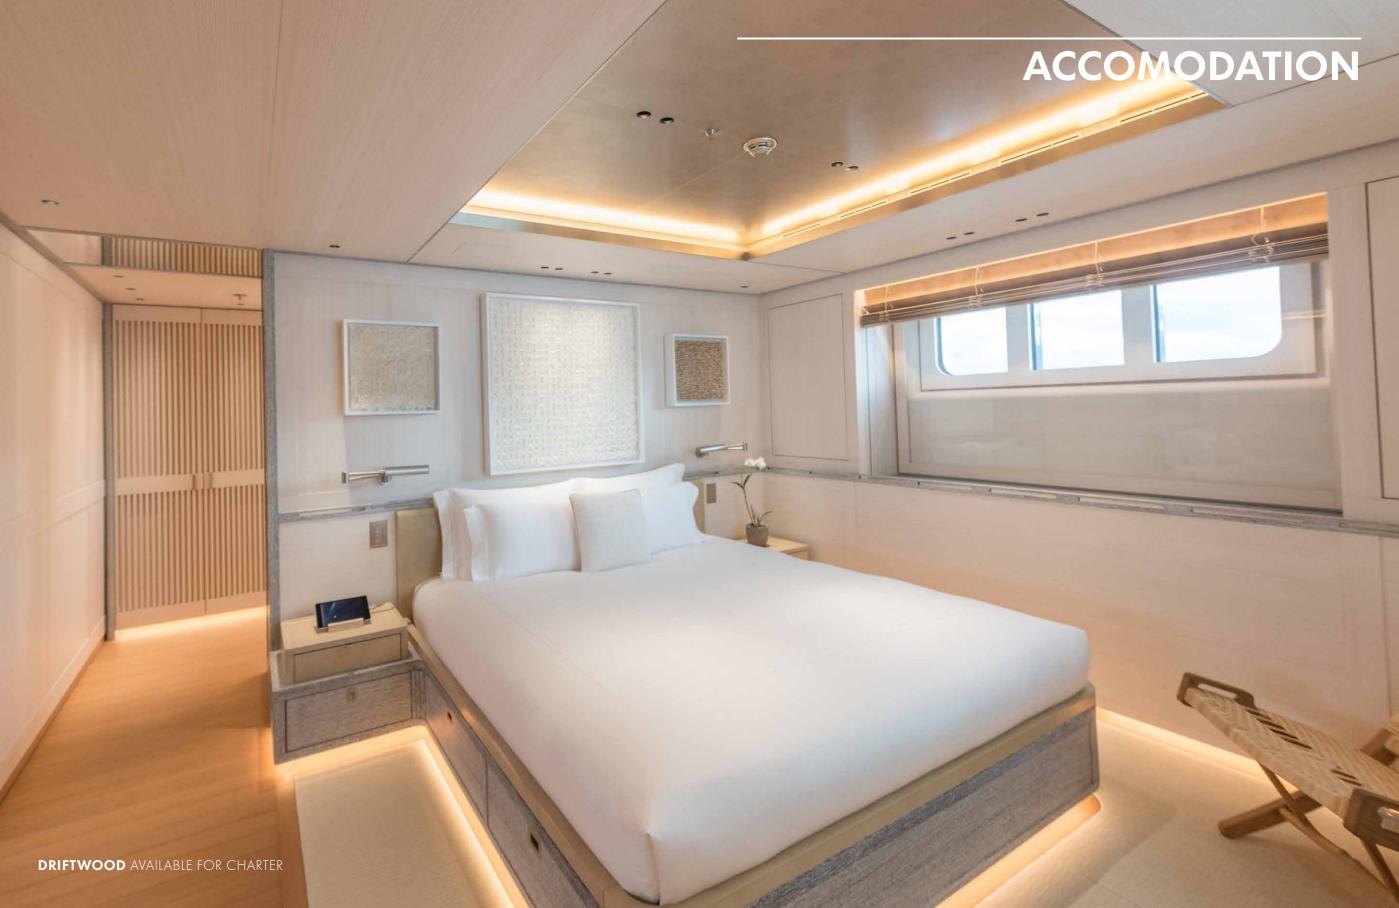

#### **LENGTH** 55M (180'5")

**BEAM** 9.4M (30'10")

**DRAFT** 3.4M (11'2")

GUESTS 12 IN 5 CABINS

**CREW** 13

HULL STEEL

SPEED 15.5 KNOTS (MAX)

**GROSS TONNAGE** 671