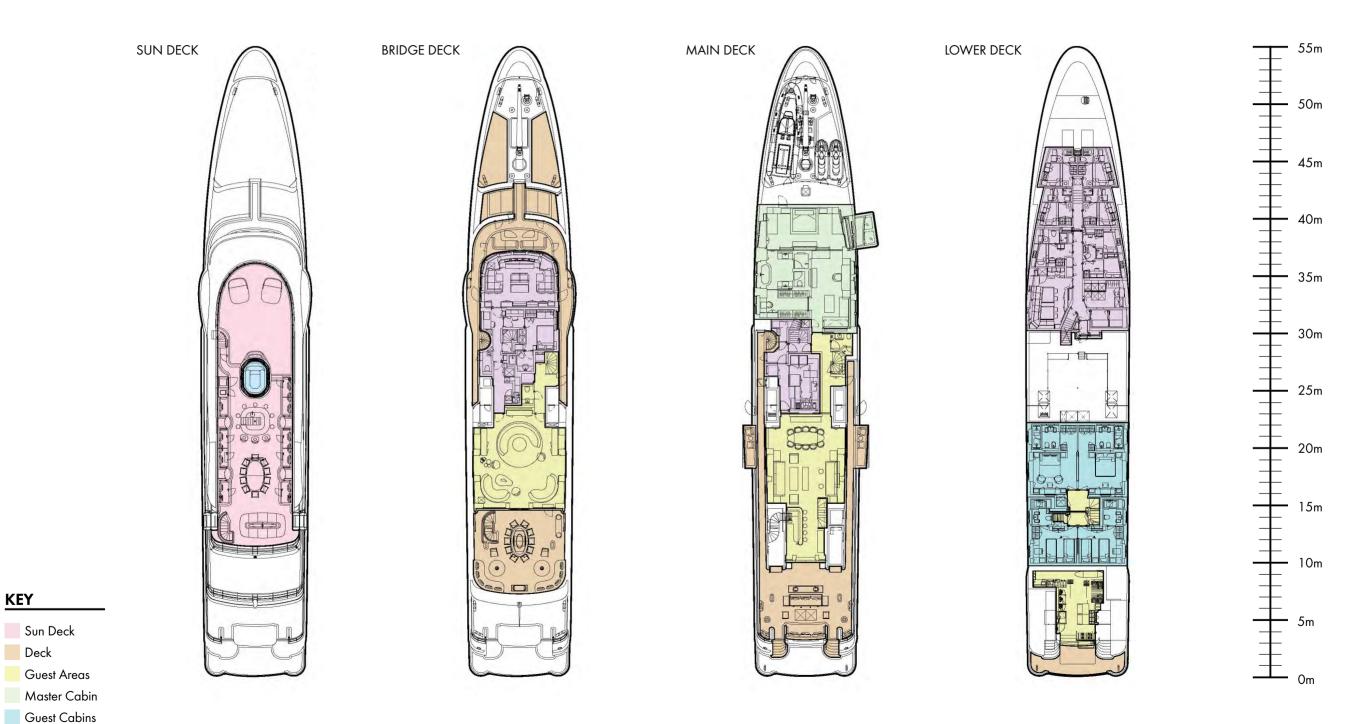

# DRIFTWOOD

A CARLENER

driftwood

W/

FOR CHARTER

NOT FOR SALE OR CHARTER TO U.S. RESIDENTS WHILE IN U.S. WATERS

#### BUILDER

AMELS

**BUILD** 2017

#### **LENGTH** 55M (180'5")

**BEAM** 9.4M (30'10")

**DRAFT** 3.4M (11'2")

GUESTS 12 IN 5 CABINS

**CREW** 13

HULL STEEL

SPEED 15.5 KNOTS (MAX)

**GROSS TONNAGE** 671

trick

**ENGINES** 2 MTU (16V 2000 M70)

















### EXTERIOR LIVING

DRIFTWOOD AVAILABLE FOR CHARTER









DRIFTWOOD AVAILABLE FOR CHARTER



### QUIKWOOD 19M CHASE BOAT

DRIFTWOOD AVAILABLE FOR CHARTER







**Jing it** 





#### **GENERAL ARRANGEMENT**

KEY

Crew Areas



# DRIFTWOOD

A CARLENER

driftwood

W/

FOR CHARTER

NOT FOR SALE OR CHARTER TO U.S. RESIDENTS WHILE IN U.S. WATERS