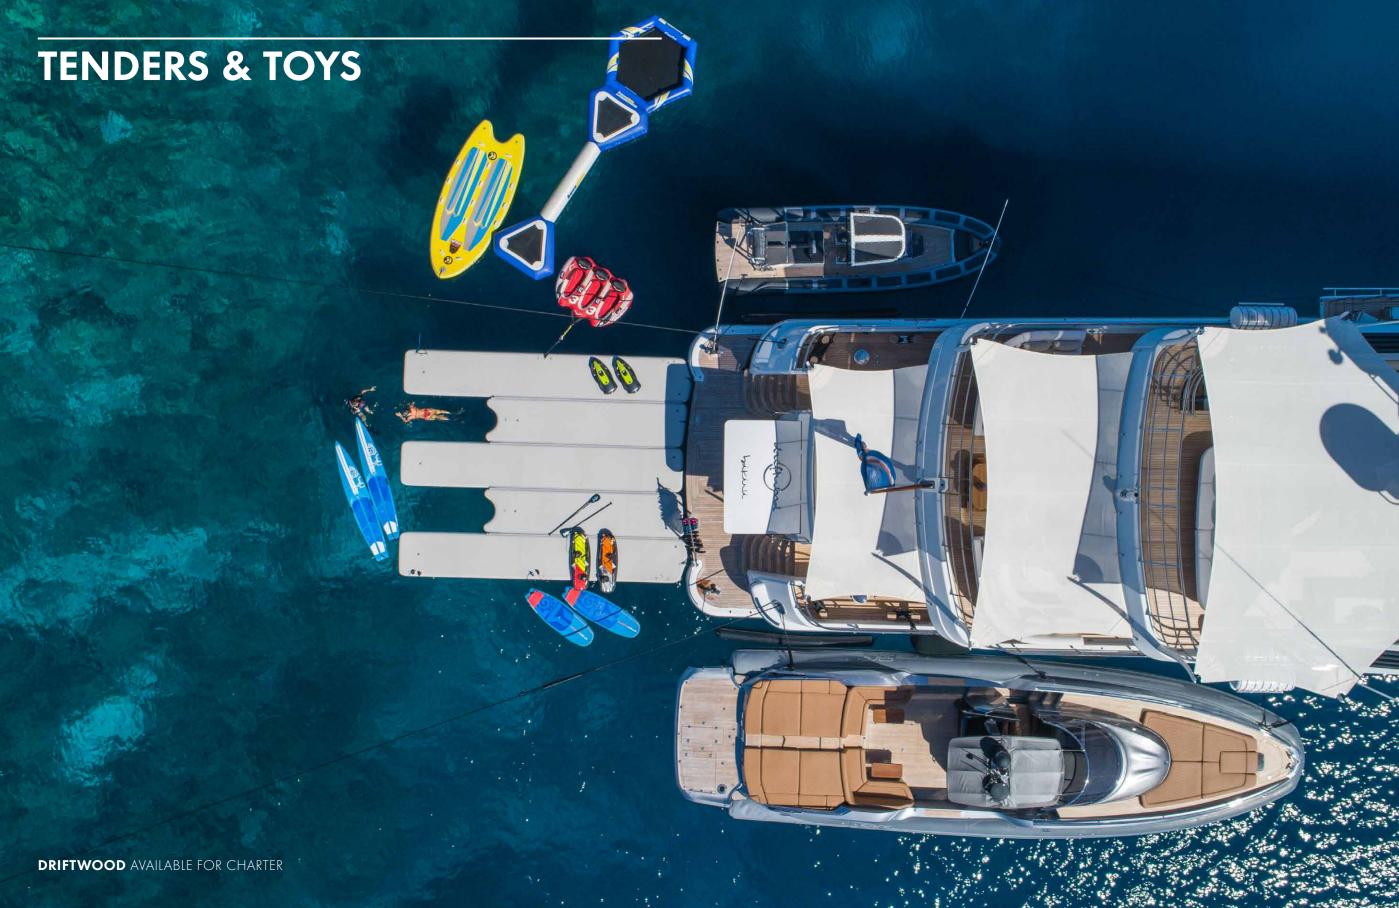

# DRIFTWOOD

A CARLENER

driftwood

W/

FOR CHARTER

NOT FOR SALE OR CHARTER TO U.S. RESIDENTS WHILE IN U.S. WATERS

#### BUILDER

AMELS

**BUILD** 2017

#### **LENGTH** 55M (180'5")

**BEAM** 9.4M (30'10")

**DRAFT** 3.4M (11'2")

GUESTS 12 IN 5 CABINS

**CREW** 13

HULL STEEL

SPEED 15.5 KNOTS (MAX)

**GROSS TONNAGE** 671

trick

**ENGINES** 2 MTU (16V 2000 M70)

















### EXTERIOR LIVING

DRIFTWOOD AVAILABLE FOR CHARTER









DRIFTWOOD AVAILABLE FOR CHARTER



### QUIKWOOD 19M CHASE BOAT

DRIFTWOOD AVAILABLE FOR CHARTER







**Jing it** 





#### **GENERAL ARRANGEMENT**

KEY

Crew Areas



# DRIFTWOOD

A CARLENER

driftwood

W/

FOR CHARTER

NOT FOR SALE OR CHARTER TO U.S. RESIDENTS WHILE IN U.S. WATERS