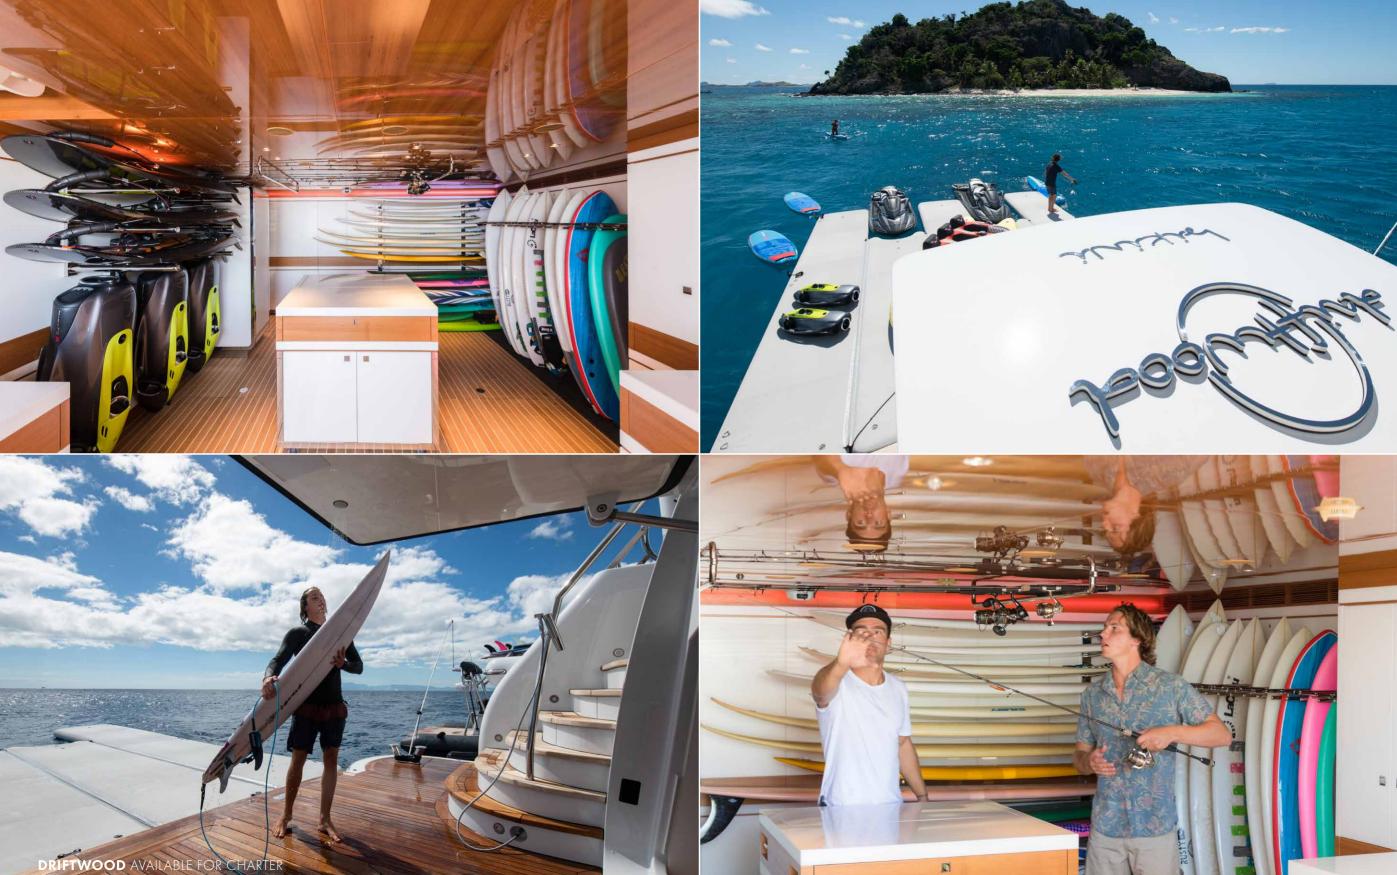

# DRIFTWOOD

A CARLENER

driftwood

W/

FOR CHARTER

NOT FOR SALE OR CHARTER TO U.S. RESIDENTS WHILE IN U.S. WATERS

#### BUILDER

AMELS

**BUILD** 2017

#### **LENGTH** 55M (180'5")

**BEAM** 9.4M (30'10")

**DRAFT** 3.4M (11'2")

GUESTS 12 IN 5 CABINS

**CREW** 13

HULL STEEL

SPEED 15.5 KNOTS (MAX)

**GROSS TONNAGE** 671

trick

**ENGINES** 2 MTU (16V 2000 M70)

















### EXTERIOR LIVING

DRIFTWOOD AVAILABLE FOR CHARTER









DRIFTWOOD AVAILABLE FOR CHARTER



### QUIKWOOD 19M CHASE BOAT

DRIFTWOOD AVAILABLE FOR CHARTER







**Jing it** 





#### **GENERAL ARRANGEMENT**

KEY

Crew Areas



# DRIFTWOOD

A CARLENER

driftwood

W/

FOR CHARTER

NOT FOR SALE OR CHARTER TO U.S. RESIDENTS WHILE IN U.S. WATERS